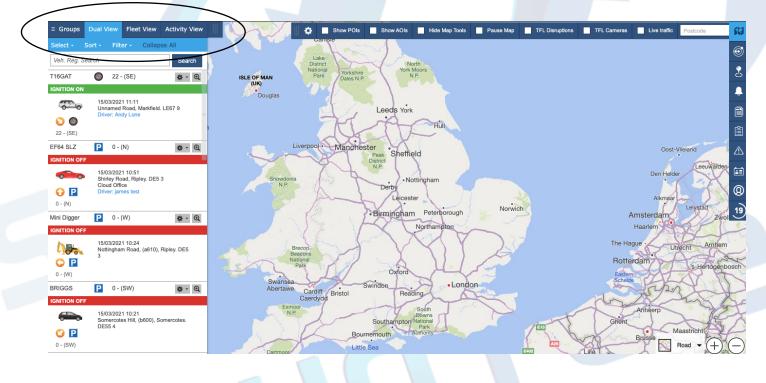

2. Here you will find your views menu, **Dual View** - Allows you to view a vehicle and the map simultaniously

တ

## **3. Fleet View** - Allows you to view all vehicles that are tracked in your fleet.

4. The **activity view** will show the activity of any chosen vehicle, here you can choose a date and time range and see all activities from the chosen vehicle during that date range as well as select any of the chosen points view where any activity has occured.