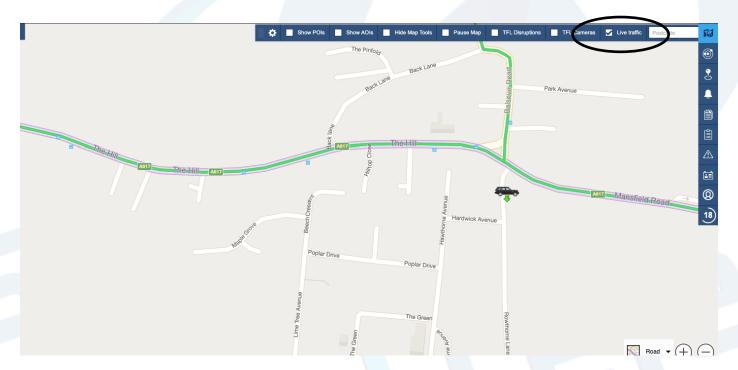

## Live Traffic

This guide will show you how to turn on the live traffic option on your portal, this will show you live traffic updates in real-time.

1. From the main portal screen.

2. Next in the top option bar on the right hand side click the live traffic check box.

3. This option will load real-time traffic data on to your map including traffic jams and scheduled works.

BUTTERLEY

WINDMILL

Tideswell

Longnor

Monyash

Longnor

Middleton