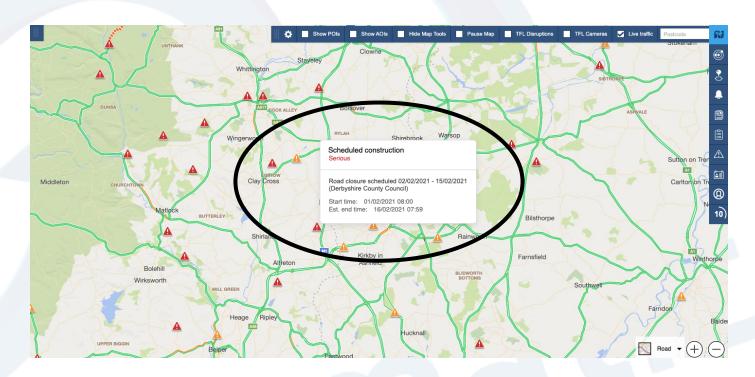

3. This option will load real-time traffic data on to your map including traffic jams and scheduled works.

BUTTERLEY

WINDMILL

Tideswell

Longnor

Monyash

Longnor

Middleton

Matsington

Matsington

Matsington

Middleton

Matsington

Middleton

Matsington

4. You can also click on an exclamation icon to see what the exact issue is on a specific road.