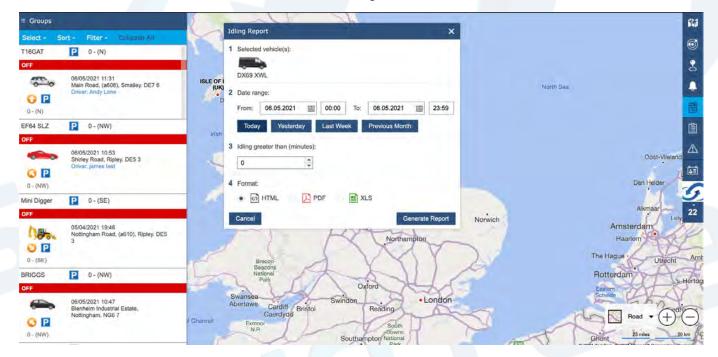

### 1. Log ito your tracking portal

2. Select the vehicle from your fleet list on the left hand side of the mapping screen..

3. Next click on the reports tab on the right and choose the Idling report option as shown below.

4. In the pop-up box, enter the parameters you require, such as date range, Idling length of time and which format you would like the report in and click generate report.