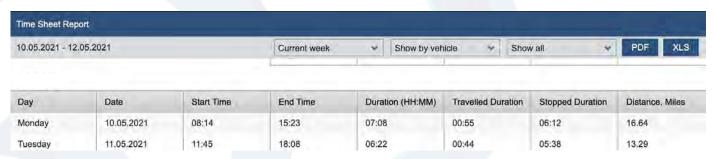

## Generating Time sheets

This guide will show you how to generate time sheets for single vehicles of your entire fleet.

1. Log in to your tracking portal.

2. In the options menu on the left click on Reports > Time Sheet Report.

3. A panel will then pop up with a generated time sheet for your entire fleet from here you have various options.

4. You can filter the page to show specific vehicles or time ranges as well as download the report in .PDF or .XLS spreadsheet formats