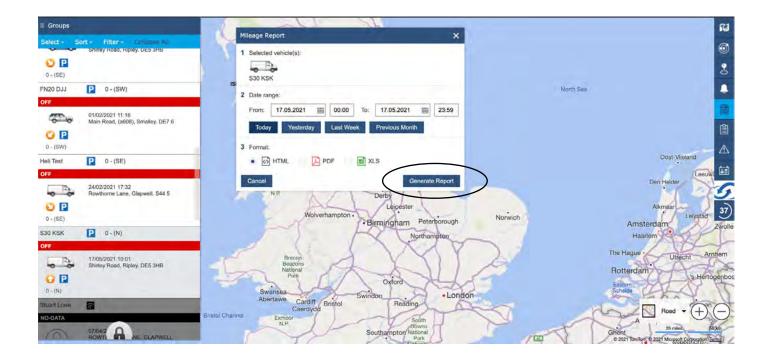

| NG18 5BY | 43.50       |       |
| 2021.05.12 08:48:59 | 0    | A617, Mansfield                                      | NG18 4QN | 44.74       |       |
| 2021.05.12.08:49:43 | 0    | A617, Mansfield                                      | NG18 4TQ | 19.88       |       |
| 2021 05 12 08:49:47 |      | Unnamed Road, Mansfield                              | NG18 4TO | 24.85       | HC 36 |





This guide will show you how to generate a mileage report for any vehicle in your fleet.

1. Log in to your tracking portal.



2. In the options menu on the right click on Reports > Mileage.



3. Select the vehicle you want the report on and in the option box that pops up, choose the date range and format you want the report generated from and then click Generate reoprt.



4. Your report will look like this and show mileage broken down by date in the range specified.







### **Journey Report**

This section will show you how to generate a report on your driver's journey, it will show you information regarding, journey start/end, speed and mileage as well as idling time.

1. Log in to your tracking portal.



2. In the options menu on the right click on Reports > Journey.



3. Select your vehicle from your list on the left and in the option box choose the date range and format you want the report in.



4. In the page that opens you will see all journeys for your specific date range. To generate more detailed information click on one of the journeys.



5. This is the screen that pops up and shows a detailed breakdown of the selected journey.



6. You