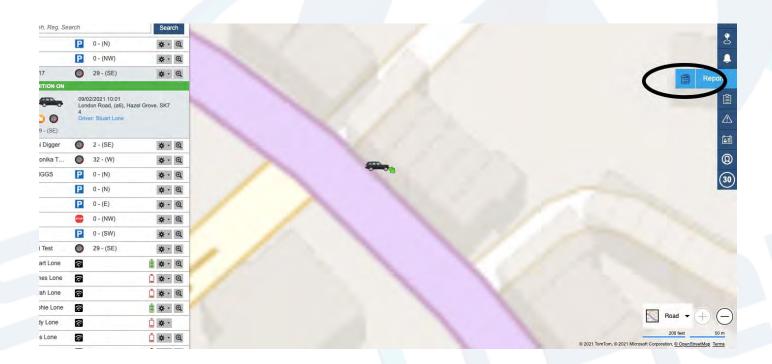

1. From the main portal screen click on the reports tab on the right hand side of the screen as shown below

2. From the pop out menu you can choose an option to generate a report on for this example we will be choosing speeding.

3. Next you will need to select your vehicle from the groups tab on the left, select the date range and exeption criterea (how much mph over the limit) and what format you would like the report in.

4. Then simply click generate report, your report will open in a new browser window with the relevant information in your chosen format.