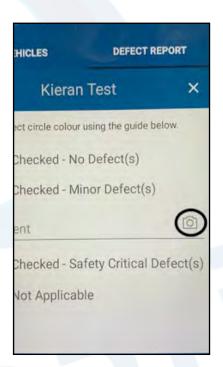

4. If there is a defect on any part of the vehicle you can click the camera icon to take a picture of the defect as shown here.

5. Once all checks are completed press save to complete the report.