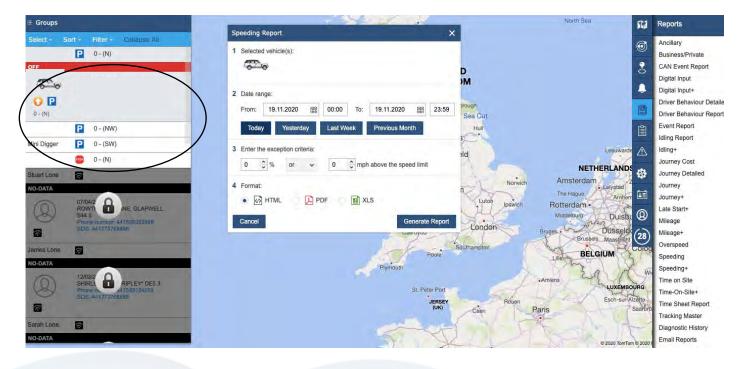

3. Next you will need to select your vehicle from the groups tab on the left, select the date range and exeption criterea (how much mph over the limit) and what format you would like the report in.

4. Then simply click generate report, your report will open in a new browser window with the relevant information in your chosen format.