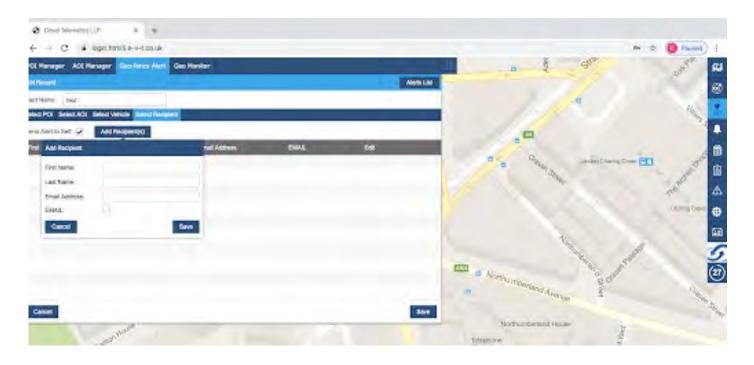

5. You can then select wether you want an alert on zone entry, exit or both by ticking the boxes.(circled below)

6. Then you can select the vehicle you are wanting the report for and click copy.

7. Then select the recipient tab click Add Recipient and enter all your details and tick the email box if you want an email sending to you then click save.