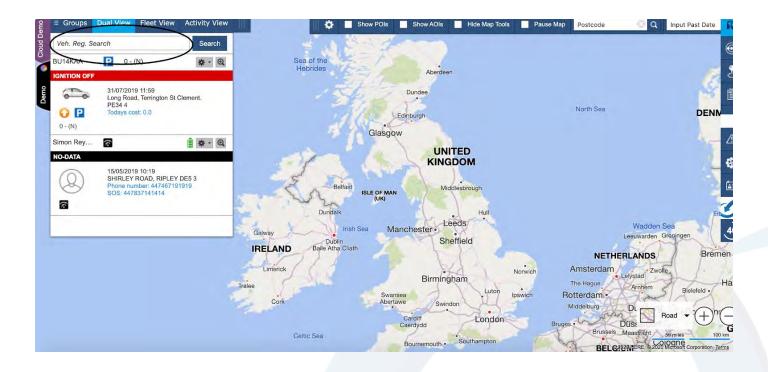

# Editing your vehicle registration

Changing your vehicle registration (number plate) couldn't be simpler, the following guide will show you how to change your vehicles registration.

1.From the portal homescreen use the search bar shown below to enter the vehicle registration you want to change