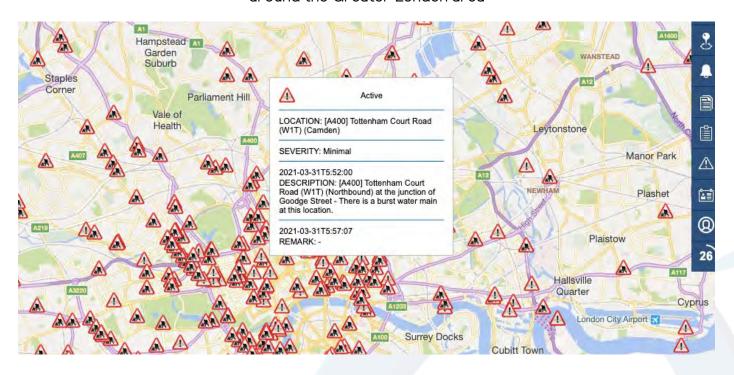

# 3. From here you will see where all the disruptions are in and around the Greater London area

#### Live Traffic View

1. The live traffic view will show live traffic updates with a detailed expaination of the traffic situation for a specific road.

2. As shown here, it will detail the reason, severity, an explaination and a scheduled start and end time.