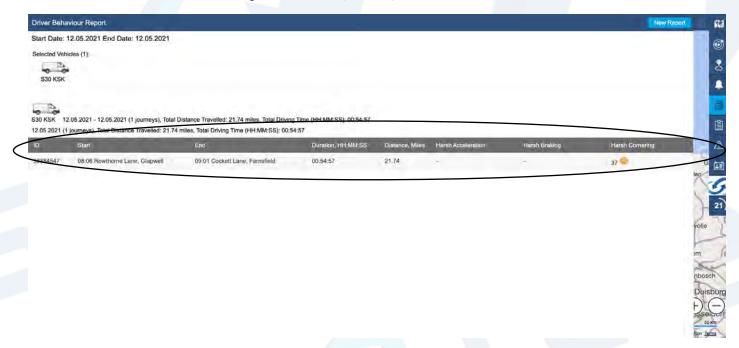

#### **Driver Behavior Report**

This section will show you how to generate a report on your driver's behaviour. This report will show you various driving elements like harsh cornering, harsh speeding and hard braking and then generate a detailed report with a mapped trail of your drivers behavior.

4. Once you have selected your options and clicked generate report the page below will pop up with all of the journeys for the specified date range. Click on a journey to see it in more detail.

5. In the screen that pops up, this will show a detailed breakdown of the specific journey, you can also play back the journey from here showing the exact time and location of all of your drivers behaviour. You can also download a snail trail report via a .PDF file .

6. Your snail trail is a visual report showing exactly where your vehicle has been and shows all driving behavior shown on the map.

7. Attached to the snail trail will also be a text base report showing the same journey with date, times, icon, location, speed and any behaviour based event.