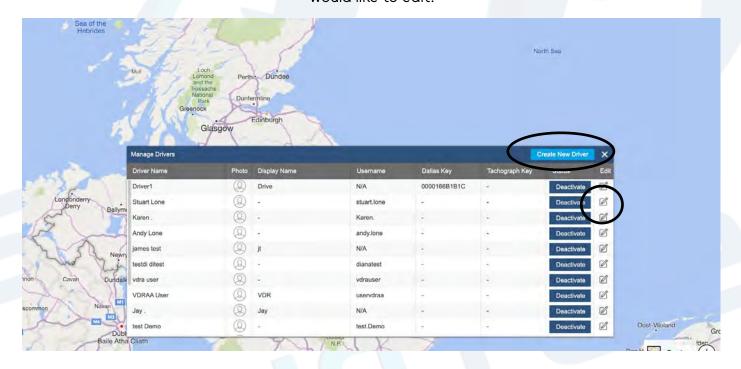

2. Then click the Create New Driver option to create a new driver or click on the edit button on the right hand side of the driver you would like to edit.

3. In the form box that pops up, fill in the details of the new or updated driver and click save.