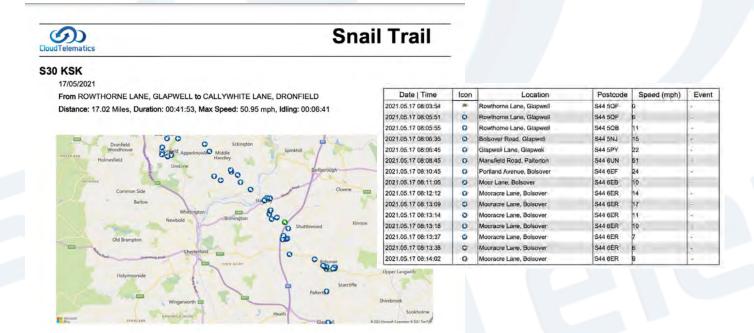

4. Once you have selected your options and clicked generate report the page below will pop up with all of the journeys for the specified date range. Click on a journey to see it in more detail.

5. In the screen that pops up, this will show a detailed breakdown of the specific journey, you can also play back the journey from here showing the exact time and location of all of your drivers behaviour. You can also download a snail trail report via a .PDF file .

6. Your snail trail is a visual report showing exactly where your vehicle has been and shows all driving behavior shown on the map.

7. Attached to the snail trail will also be a text base report showing the same journey with date, times, icon, location, speed and any behaviour based event.

| Date   Time         | Icon | Location                                             | Postcode | Speed (mph) | Event |
|---------------------|------|------------------------------------------------------|----------|-------------|-------|
| 2021.05.12 08:38:36 | 0    | Skegby Lane, (b6014), Mansfield                      | NG19 6PW | 16.16       |       |
| 2021.05.12 08:39:07 | 0    | Sutton Road, (a38), Mansfield                        | NG18.5EX | 12.43       |       |
| 2021,05.12 08:39:09 | ( a  | Sutton Road, (a38), Mansfield                        | NG18 5EX | 16.16       | HC 37 |
| 2021.05.12 08:40:28 | 0    | Sutton Road, (a38), Mansfield                        | NG18 5HR | 9.94        |       |
| 2021.05.12 08:40:34 | 0    | Sutton Road, (a38), Mansfield                        | NG18 5HR | 8.70        |       |
| 2021,05,12 08:40:41 | 0    | Kings Mill Lane, (kings Mill Cottages),<br>Mansfield | NG18 5HW | 6.21        |       |
| 2021.05.12 08:41:17 | 0    | Sutton Road, (a38), Mansfield                        | NG18 5HR | 7.46        |       |
| 2021.05.12 08:43:10 | 0    | Sutton Road, (a38), Mansfield                        | NG18 5HR | 6.21        |       |
| 2021.05.12 08:43:33 | 0    | Mansfield Road, (a38), Sutton In Ashfield            | NG17 4NY | 37.28       |       |
| 2021.05.12.08:44:01 | 0    | Unnamed Road, Sutton in Ashfield                     | NG17 4JP | 17.40       |       |
| 2021.05.12 08:44:59 | 0    | A617, Sutton In Ashfield                             | NG17 4NE | 17.40       |       |
| 2021.05.12 08:46:59 | 0    | A617, Mansfield                                      | NG18 5BY | 43.50       |       |
| 2021.05.12 08:48:59 | 0    | A617, Mansfield                                      | NG18 4QN | 44.74       |       |
| 2021.05.12.08:49:43 | 0    | A617, Mansfield                                      | NG18 4TQ | 19.88       |       |
| 2021 05 12 08:49:47 |      | Unnamed Road, Mansfield                              | NG18 4TO | 24.85       | HC 36 |

8. Your .pdf report will look like this and show a snail trail of the vehicle journey as well as a text based report.

This guide will show you how to generate a report regarding a vehicles journey that day as well as show you the vehicles activity view.