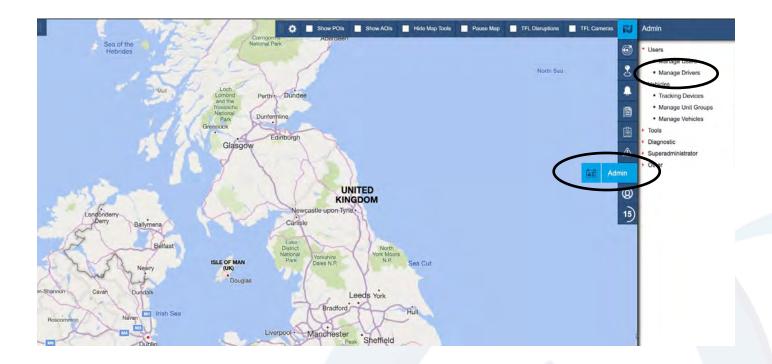

# Creating and allocating driver names

This section will show you how to create and allocate driver names.

1. Once logged into the tracking portal select admin on the right hand side of the page and click the Manage Drivers option