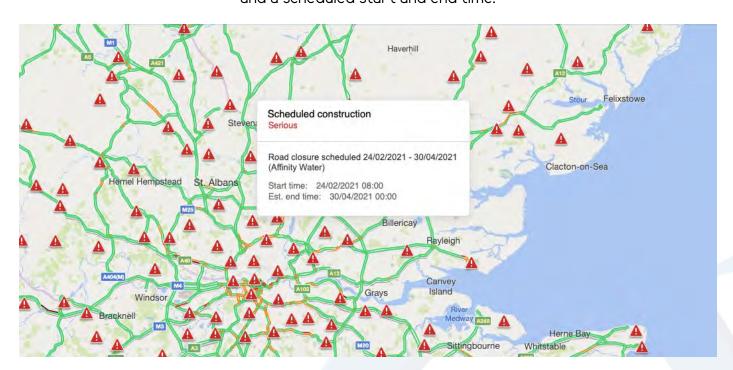

#### Live Traffic View

1. The live traffic view will show live traffic updates with a detailed expaination of the traffic situation for a specific road.

2. As shown here, it will detail the reason, severity, an explaination and a scheduled start and end time.