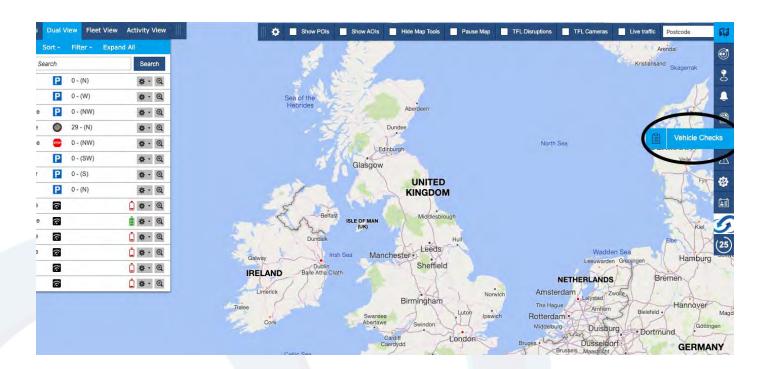

## **Driver Defect Check Report**

This section will show you how to create a checklist and assign to vehicles and how to use the driver vehicle check app as well as how to read the vehicle check report.

#### Creating a Checklist and Assigning to the vehicles

1. Once logged into the tracking portal select Vehicle Checks on the right hand side of the page.

2. Select the new checklist tab to create the checklist for the drivers.