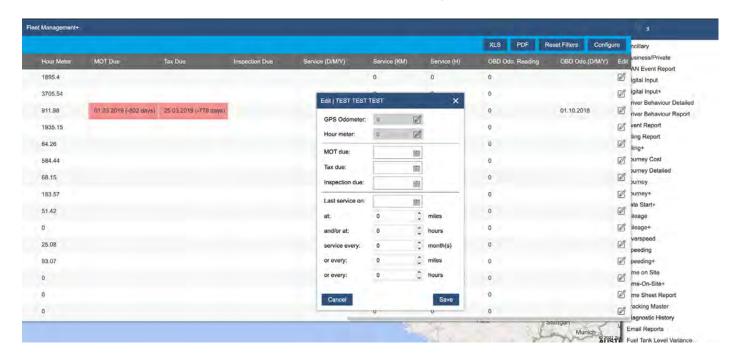

4. To set up a vehicle, find the required vehicle from the list, scroll to the right and click the settings icon.

5. In the options box you can set up the vehicle parameters that you want to manage, for example MOT due date, Tax due date and sevice intervals by date, mileage or time.