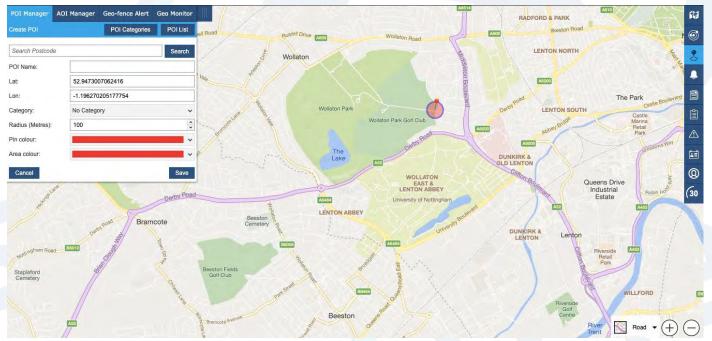

2. To create a POI (Point of Interest) type the address in the search bar and it will take you to the location. In the POI tab you can give it a name, change the radius of the Geo-Zone and the colour of the pin and area. After all this is completed click save.