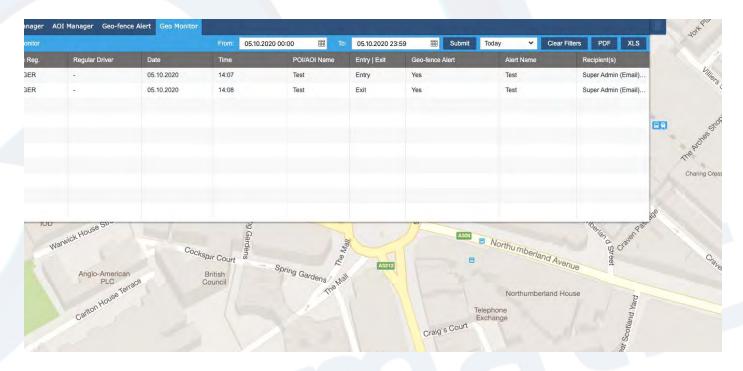

8. When the vehicle triggers the alert it will show like this on the portal.

9. When a selected vehicle enters or exits the Geo-zone, your alert email will look like this.