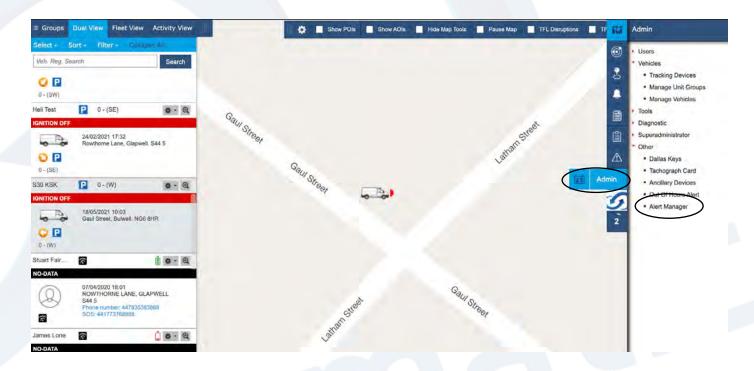

### 1. Log into your tracking portal

2. First you will need to set up an alert profile by clicking the Admin option on the right and selecting Alert Manager

3. Name your alert and click the manage profile button