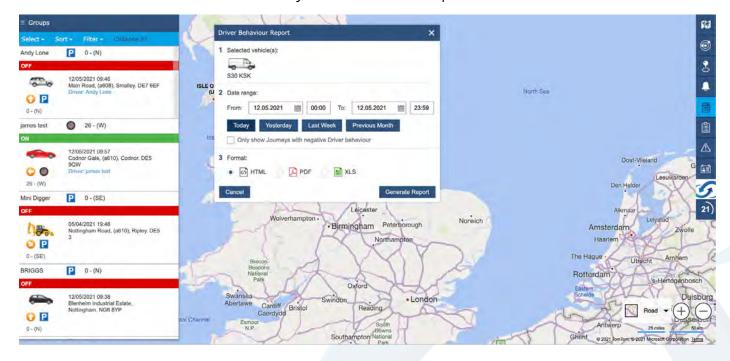

#### **Driver Behavior Report**

This section will show you how to generate a report on your driver's behaviour. This report will show you various driving elements like harsh cornering, harsh speeding and hard braking and then generate a detailed report with a mapped trail of your drivers behavior.

1. Log in to your tracking portal.

2. Select your vehicle from your fleet you want the report on and then use the options panel on the left and click Reports > Driver Behavior Report

3. On the pop up you can select your required date range as well filter wether you only want negative driving journeys and then format you would like the report in.