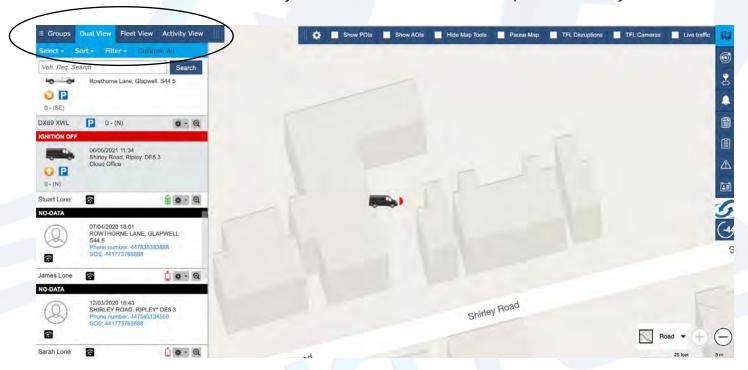

This guide will show you the views tab, it will show you how to set your view, veiw your fleet and view your fleets activity.

1. Log in to your tracking portal and click the tab in the top left if not already open.

2. Here you will find your views menu, **Dual View** - Allows you to view a vehicle and the map simultaniously

**3. Fleet View** - Allows you to view all vehicles that are tracked in your fleet.

4. The **activity view** will show the activity of any chosen vehicle, here you can choose a date and time range and see all activities from the chosen vehicle during that date range as well as select any of the chosen points view where any activity has occured.