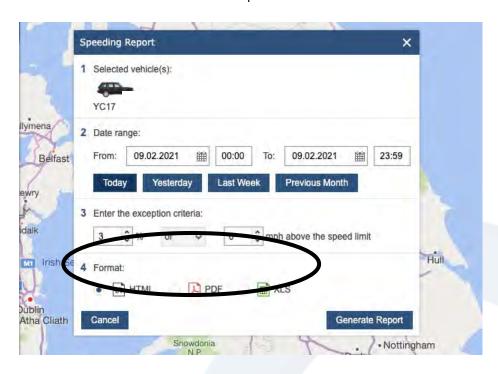

3. From the list that opens, click on the speeding option as shown here.

4. In the option box you can select the criterea, like date range or percentage of speed over the limit.

5. You can also choose which format you would like the report in, HTML (web) .pdf or .XLS (spreadsheet) then simply click generate report.