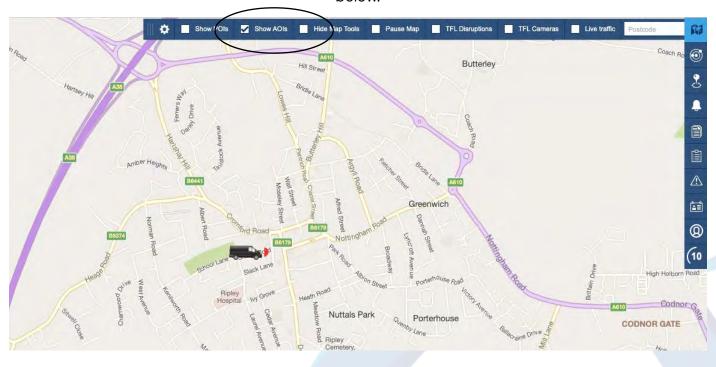

6. To show or hide your AOIs and POIs simply click the box shown below.

This guide will show you various map tools and how to use various features of the map such as:

Turning map tools on/off
TFL Disruption view
TFL Camera view
Live Traffic
Pausing the map