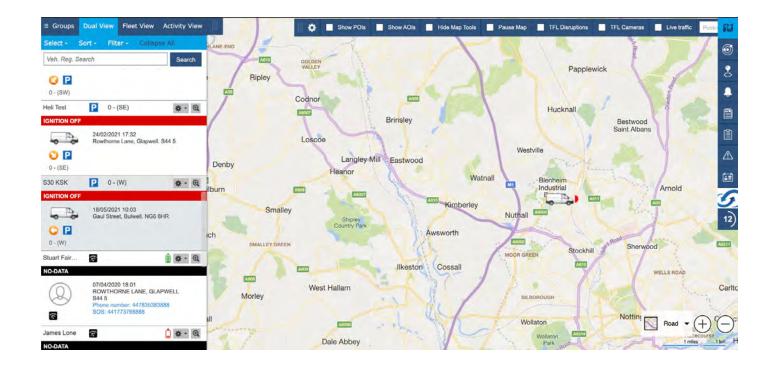

This guide will show you the views tab, it will show you how to set your view, veiw your fleet and view your fleets activity.

1. Log in to your tracking portal and click the tab in the top left if not already open.

2. Here you will find your views menu, **Dual View** - Allows you to view a vehicle and the map simultaniously

**3. Fleet View** - Allows you to view all vehicles that are tracked in your fleet.

4. The **activity view** will show the activity of any chosen vehicle, here you can choose a date and time range and see all activities from the chosen vehicle during that date range as well as select any of the chosen points view where any activity has occured.