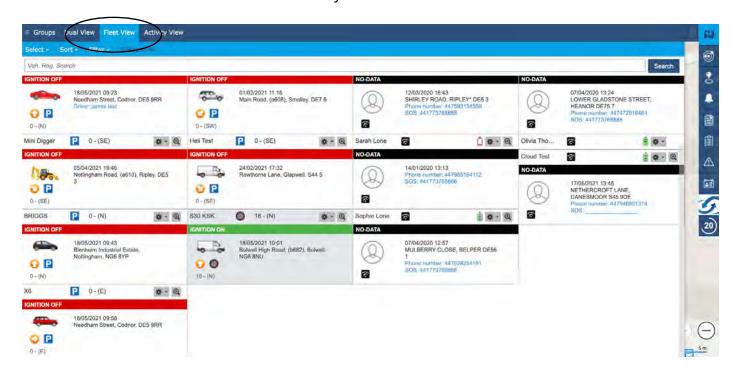

This guide will show you the views tab, it will show you how to set your view, veiw your fleet and view your fleets activity.

1. Log in to your tracking portal and click the tab in the top left if not already open.

2. Here you will find your views menu, **Dual View** - Allows you to view a vehicle and the map simultaniously

**3. Fleet View** - Allows you to view all vehicles that are tracked in your fleet.

4. The **activity view** will show the activity of any chosen vehicle, here you can choose a date and time range and see all activities from the chosen vehicle during that date range as well as select any of the chosen points view where any activity has occured.