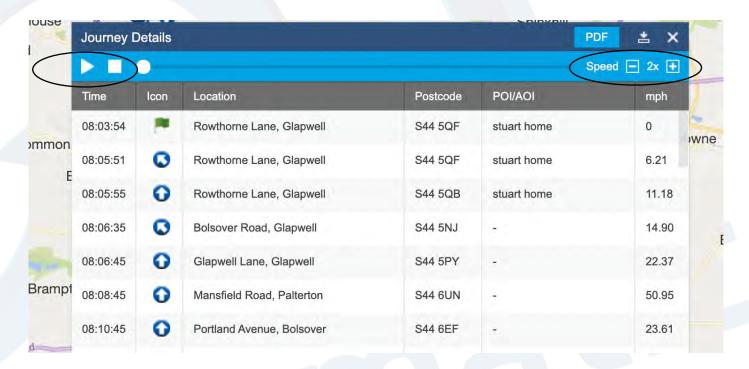

4. In the page that opens you will see all journeys for your specific date range. To generate more detailed information click on one of the journeys.

5. This is the screen that pops up and shows a detailed breakdown of the selected journey.

6. You can now play back the journey using the play button shown below and also adjust the playback speed

7. The green arrow shows at which point of the journey your vehicle is currently. Also you can download a .pdf report showing the specified journey.

8. Your .pdf report will look like this and show a snail trail of the vehicle journey as well as a text based report.

This guide will show you how to generate a report regarding a vehicles journey that day as well as show you the vehicles activity view.