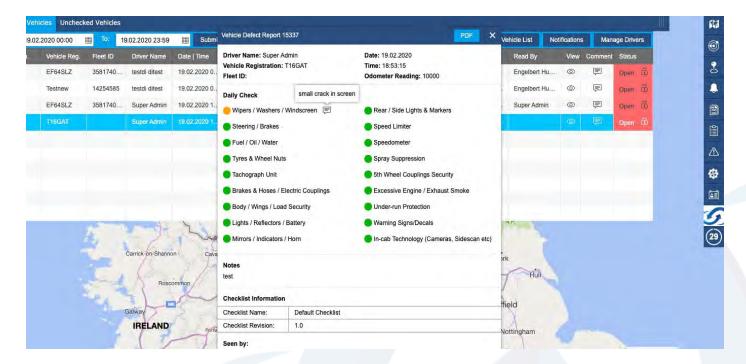

3. View all of the available checks, if there are any defects make sure to select the one that best describes the vehicle accurately and add notes if any defects. If no defects apply to your vehicle click not Applicable.

4. If there is a defect on any part of the vehicle you can click the camera icon to take a picture of the defect as shown here.

5. Once all checks are completed press save to complete the report.

3. The report will appear as shown below. If there are any defects that are

reported they will appear with the comments next to them of the specific defects that have been reported.