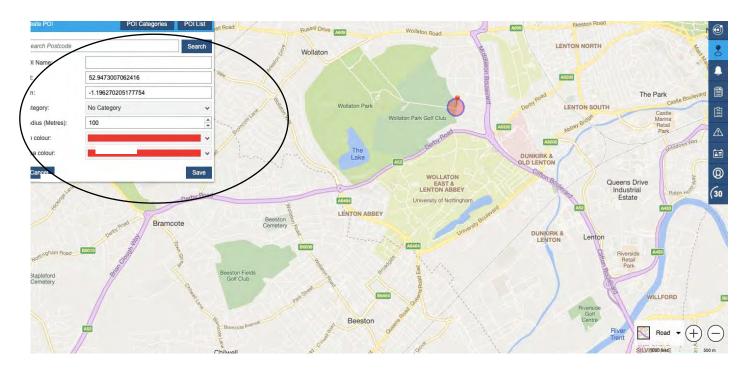

2. To create a POI (Point of Interest) type the address in the search bar and it will take you to the location. In the POI tab you can give it a name, change the radius of the Geo-Zone and the colour of the pin and area. After all this is completed click save.