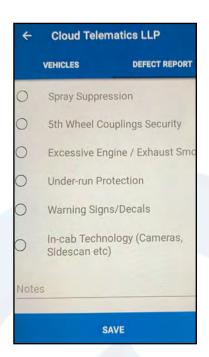

#### Creating a Checklist and Assigning to the vehicles

1. Once logged into the tracking portal select Vehicle Checks on the right hand side of the page.

2. Select the new checklist tab to create the checklist for the drivers.