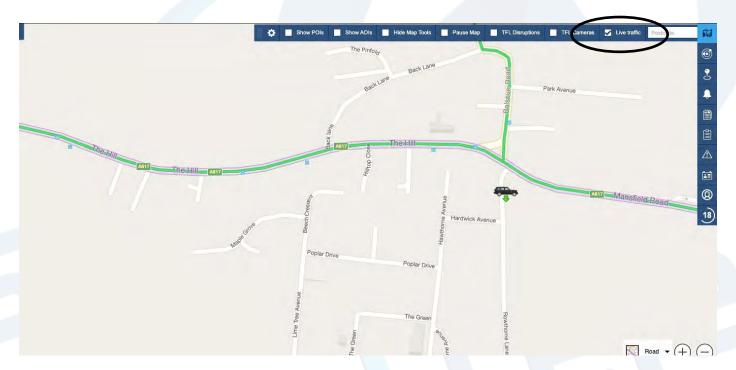

## Live Traffic

This guide will show you how to turn on the live traffic option on your portal, this will show you live traffic updates in real-time.

1. From the main portal screen.

2. Next in the top option bar on the right hand side click the live traffic check box.

3. This option will load real-time traffic data on to your map including traffic jams and scheduled works.

4. You can also click on an exclamation icon to see what the exact issue is on a specific road.