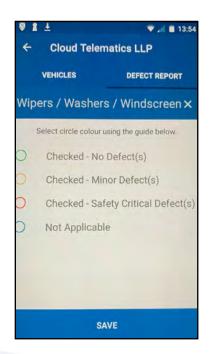

have different checklist options. Create the 'Checklist name' and then click save as issued.



4. Then select Vehicle List, select all the vehicles you want the checklist to be assigned to with the tick boxes on the left hand side. Then select Assign Checklist and you will then be able to choose your checklist to assign.



#### Using the driver vehicles check app



1. Log into the app using your username and password, this screen will come up straight away. Select the company tab that you work for.



2. From the list of vehicle registrations, select your vehicle.



3. View all of the available checks, if there are any defects make sure to select the one that best describes the vehicle accurately and add notes if any defects. If no defects apply to your vehicle click not Applicable.



4. If there is a defect on any part of the vehicle you can click the camera icon to take a picture of the defect as shown here.



5. Once all checks are completed press save to complete the report.



#### Reading the vehicle check reports



1. Once logged into the Tracking Portal select the Vehicle Checks tab on the right hand side of the page.



2. Click on the "eye" symbol shown below in the view column of the driver report you want to check.



3. The report will appear as shown below. If there are any defects that are

reported they will appear with the comments next to them of the specific defects that have been reported.







# **Speeding Report**

This section will show you how to create speeding report for a selected vehicle.

1. From the main portal screen select the vehic