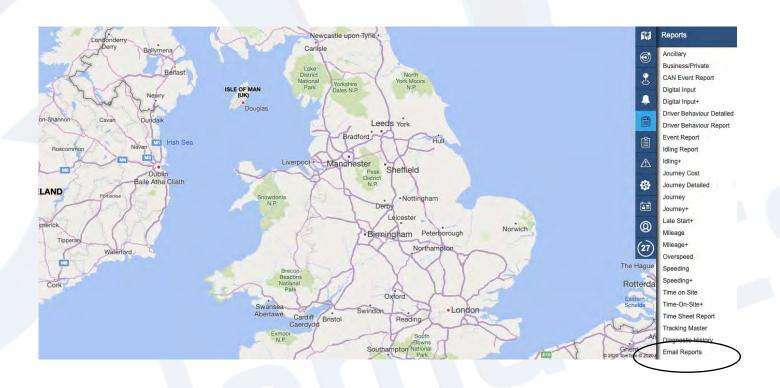

2. From the pop out menu click on the email reports option at the bottom of the menu

4. In the reports options box that opens, simply choose what you want to report on, then select your date range and recurrence pattern. Then slect the vehicle/vehicles that you would like to report on and select the time filter and save. Your scheduled emails will be sent to the email address on your account.