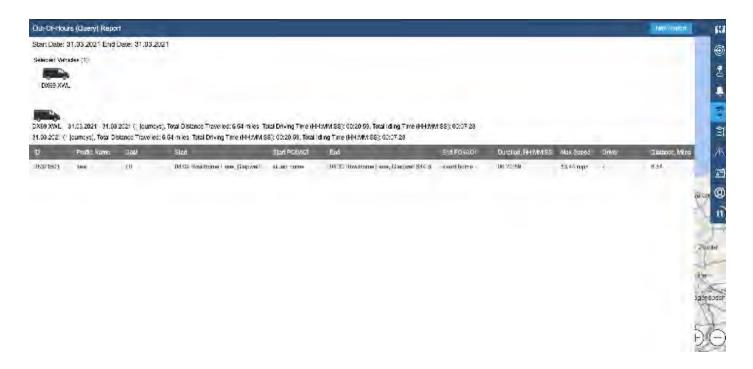

8. This will open the report option box, here you can select the time and date range you want the report generated for as well as the format you want the report in.

9. Your report will look like this and give you all of the out of hours usage information based on the profile you made previously