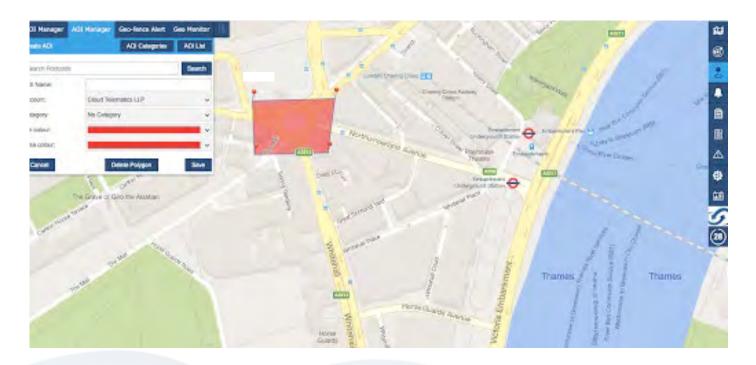

3. To Create an AOI (Area of Interest) type in the address you are looking for then left click on the map where you want the Geo-Fence to cover. Once you are happy with the Geo-Fence you have created Right click on the map and it will come up with Pins on the map (as shown below). When you have named the Geo-Zone and are happy with the area chosen, click save.