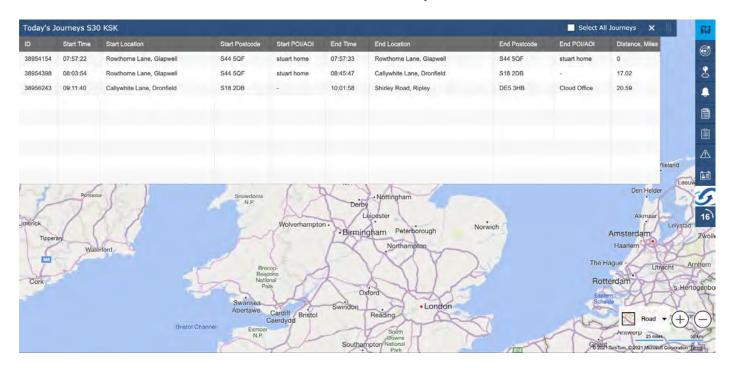

1. Log in to your tracking portal.

2. In the view menu on the left click on the required vehicle and click the settings cog, in the dropdown select Today's Journeys.

3. The screen that pops up will show all of the journeys for that vehicle on that day.