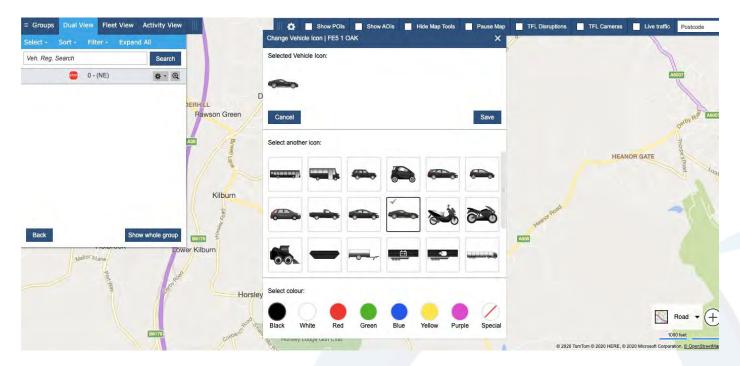

2.Once the vehicle appears select the settings cog then change the vehicle icon

3. A selection of vehicle icons will appear for you to choose from. You can now select the icon you want to change your current icon to.

4. Next, choose the colour of the icon you want the vehicle to be and click save.