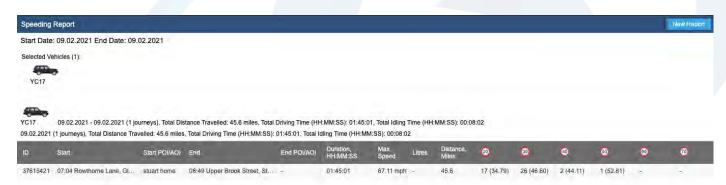

# **Speeding Report**

This section will show you how to create speeding report for a selected vehicle.

1. From the main portal screen select the vehicle to want to report on, on the menu on the left.

2. Next click on the reports tab on the right hand side menu..

3. From the list that opens, click on the speeding option as shown here.

4. In the option box you can select the criterea, like date range or percentage of speed over the limit.

5. You can also choose which format you would like the report in, HTML (web) .pdf or .XLS (spreadsheet) then simply click generate report.

4. Your report will look like this and show all of the required information on journey and speed.