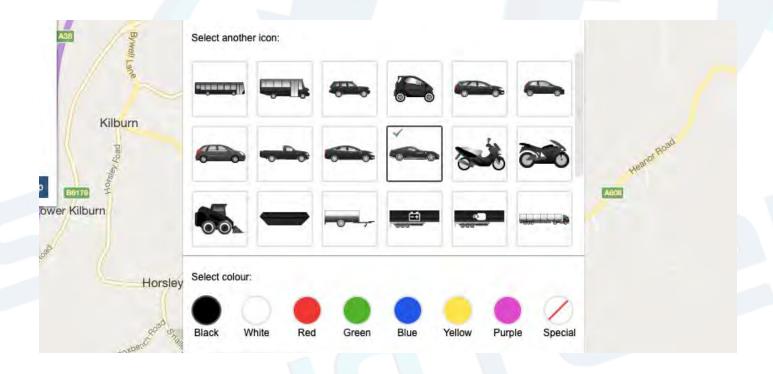

2.Once the vehicle appears select the settings cog then change the vehicle icon

3. A selection of vehicle icons will appear for you to choose from. You can now select the icon you want to change your current icon to.

4. Next, choose the colour of the icon you want the vehicle to be and click save.