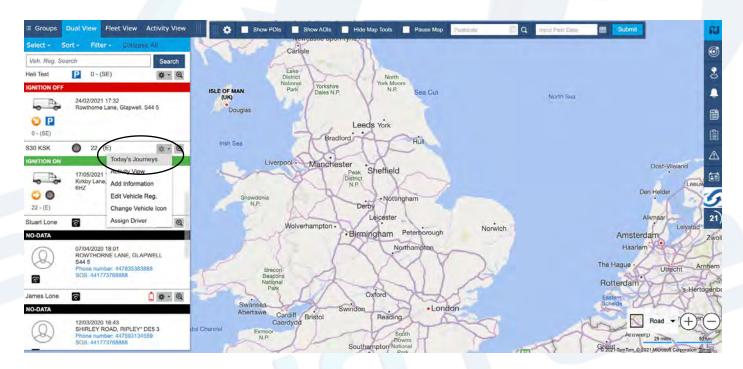

1. Log in to your tracking portal.

2. In the view menu on the left click on the required vehicle and click the settings cog, in the dropdown select Today's Journeys.

3. The screen that pops up will show all of the journeys for that vehicle on that day.