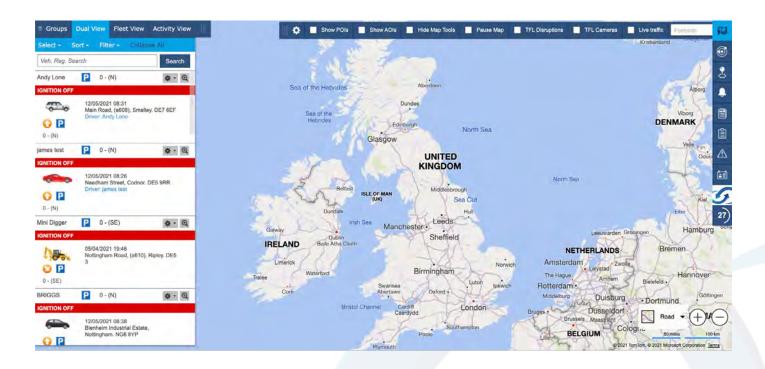

This guide will show you the views tab, it will show you how to set your view, veiw your fleet and view your fleets activity.

1. Log in to your tracking portal and click the tab in the top left if not already open.

2. Here you will find your views menu, **Dual View** - Allows you to view a vehicle and the map simultaniously

**3. Fleet View** - Allows you to view all vehicles that are tracked in your fleet.

4. The **activity view** will show the activity of any chosen vehicle, here you can choose a date and time range and see all activities from the chosen vehicle during that date range as well as select any of the chosen points view where any activity has occured.