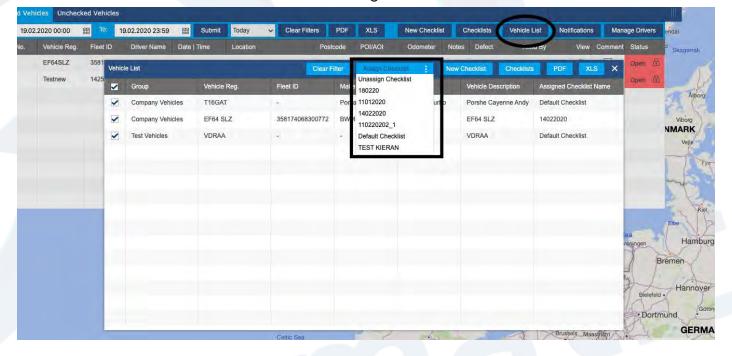

4. Then select Vehicle List, select all the vehicles you want the checklist to be assigned to with the tick boxes on the left hand side. Then select Assign Checklist and you will then be able to choose your checklist to assign.