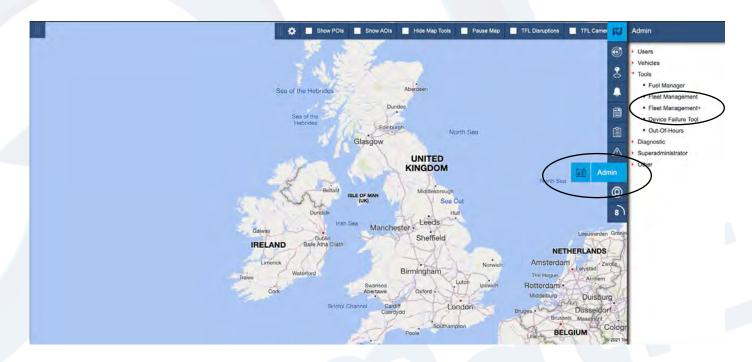

## Fleet Management +

This section will introduce you to Fleet Management +.
Fleet Management + allows you to manage and view your fleets information all in one easy to view place, you can set up parameters and notifications on due dates like mileage, MOT, inspections and servicing (by mileage or date) for each vehicle in your fleet.

#### 1. Log into your tracking portal

2. Select the Admin option on the right-hand side then click tools > Fleet Management +

3. Next, in the box that pops up, click the configure button as shown below, if your fleet isnt showing up in the list, click the show/hide tab. You can also set the parameters of the options you want to manage and choose to turn on email alerts.