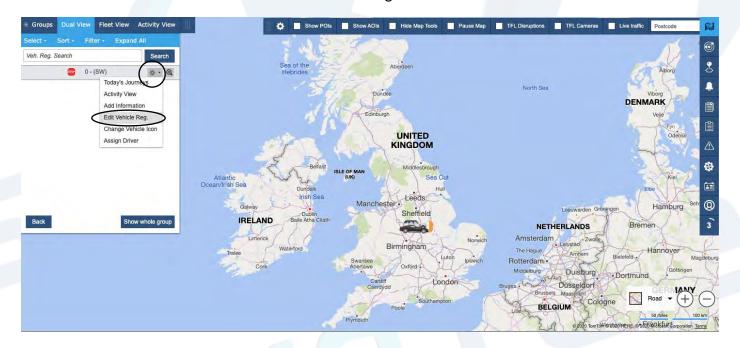

2.Once the vehicle appears on the screen as shown below select the cog icon (settings) then choose edit vehicle reg and enter the new vehicle registraton.

3.Enter your new vehicle reg in the new vehicle registration box and select save. Your new reg has now been changed.