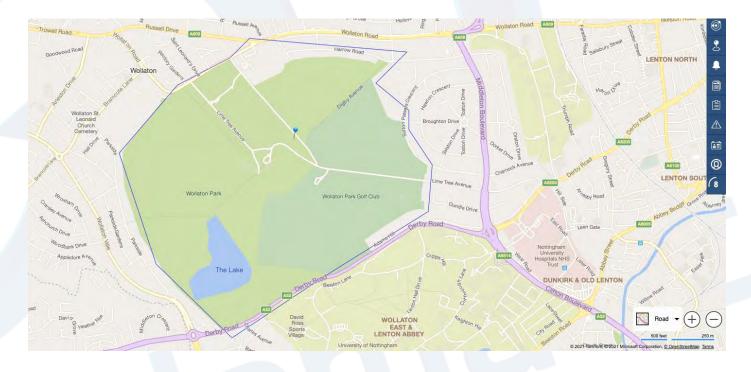

3. To Create an AOI (Area of Interest) type in the address you are looking for then left click on the map where you want the Geo-Fence to cover. Once you are happy with the Geo-Fence you have created Right click on the map and it will come up with Pins on the map (as shown below). When you have named the Geo-Zone and are happy with the area chosen, click save.