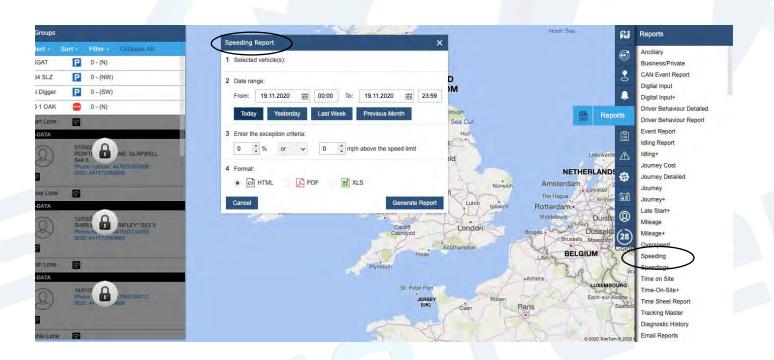

1. From the main portal screen click on the reports tab on the right hand side of the screen as shown below

2. From the pop out menu you can choose an option to generate a report on for this example we will be choosing speeding.

3. Next you will need to select your vehicle from the groups tab on the left, select the date range and exeption criterea (how much mph over the limit) and what format you would like the report in.

4. Then simply click generate report, your report will open in a new browser window with the relevant information in your chosen format.