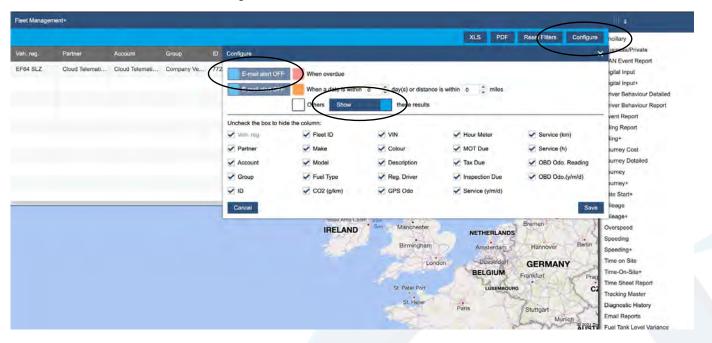

#### 1. Log into your tracking portal

2. Select the Admin option on the right-hand side then click tools > Fleet Management +

3. Next, in the box that pops up, click the configure button as shown below, if your fleet isnt showing up in the list, click the show/hide tab. You can also set the parameters of the options you want to manage and choose to turn on email alerts.

4. To set up a vehicle, find the required vehicle from the list, scroll to the right and click the settings icon.

5. In the options box you can set up the vehicle parameters that you want to manage, for example MOT due date, Tax due date and sevice intervals by date, mileage or time.