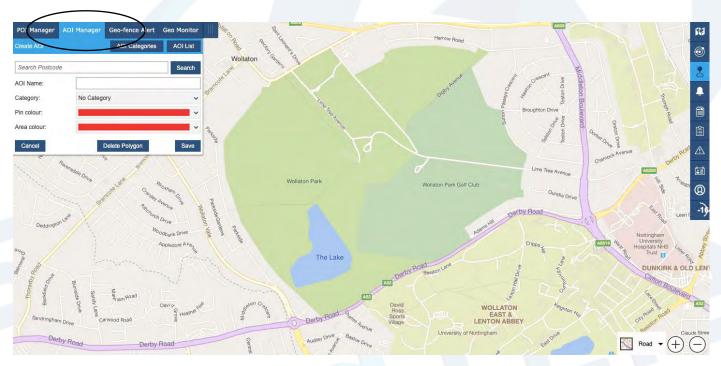

AOI: Area of interest, where you can target a customisable zone.

1. Log into your tracking portal and click on the Geo-zone tab on the right hand side of the page.

 In the box that pops up, you will have a few options, if you want to select a precise location choose POI, if you want to select customisable a zone or area choose AOI.

5. You have now set up multiple POIs in a category. For an AOI it's exactly the same execpt for creating your zone.

6. To create your zone, click on the AOI option, for multiple zones, create your category and then you can create your zone.