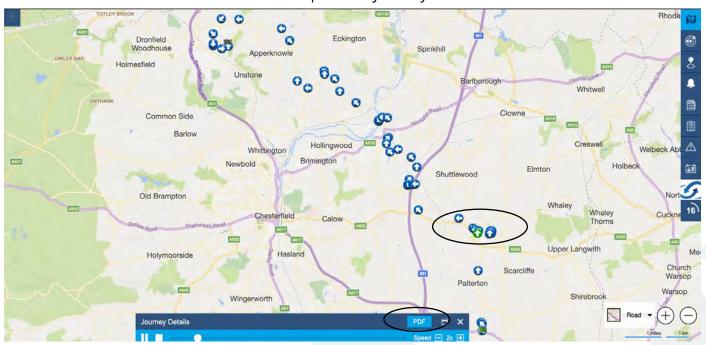

6. Your .pdf report will look like this and show a snail trail of the vehicle journey as well as a text based report.