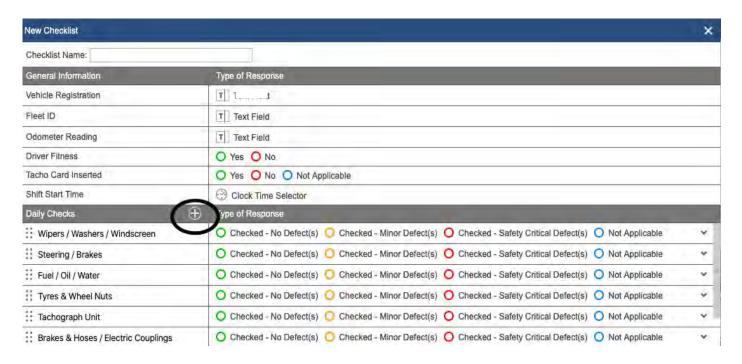

how like this on the portal.



9. When a selected vehicle enters or exits the Geo-zone, your alert email will look like this.







## **Driver Defect Check Report**

This section will show you how to create a checklist and assign to vehicles and how to use the driver vehicle check app as well as how to read the vehicle check report.

#### Creating a Checklist and Assigning to the vehicles



1. Once logged into the tracking portal select Vehicle Checks on the right hand side of the page.



2. Select the new checklist tab to create the checklist for the drivers.



3. Once you have clicked the + icon, a box will appear to create a new 'daily checks.' You can then edit the 'type of response' to have different checklist options. Create the 'Checklist name' and then click save as issued.



4. Then select Vehicle List, select all the vehicles you want the checklist to be assigned to with the tick boxes on the left hand side. Then select Assign Checklist and you will then be able to choose your checklist to assign.



#### Using the driver vehicles check app



1. Log into the app using your username and password, this screen will come up straight away. Select the company tab that you work for.



2. From the list of vehicle registrations, select your vehicle.



3. View all of the available checks, if there are any defects make sure to select the one that best describes the vehicle accurately and add notes if any defects. If no defects apply to your vehicle click not Applicable.



4. If there is a defect on any part of the vehicle you can click the camera icon to take a pi