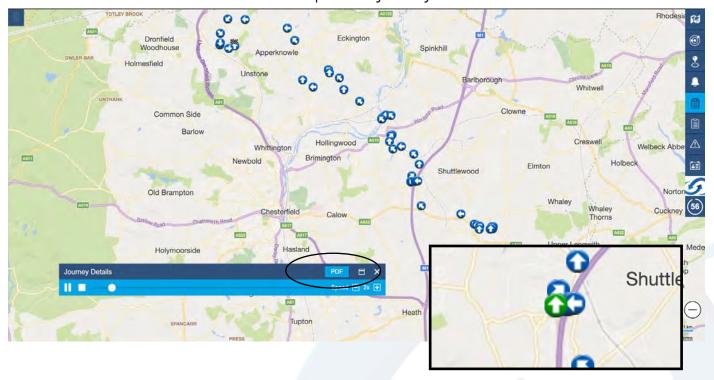

6. You can now play back the journey using the play button shown below and also adjust the playback speed

7. The green arrow shows at which point of the journey your vehicle is currently. Also you can download a .pdf report showing the specified journey.

8. Your .pdf report will look like this and show a snail trail of the vehicle journey as well as a text based report.

This guide will show you how to generate a report regarding a vehicles journey that day as well as show you the vehicles activity view.