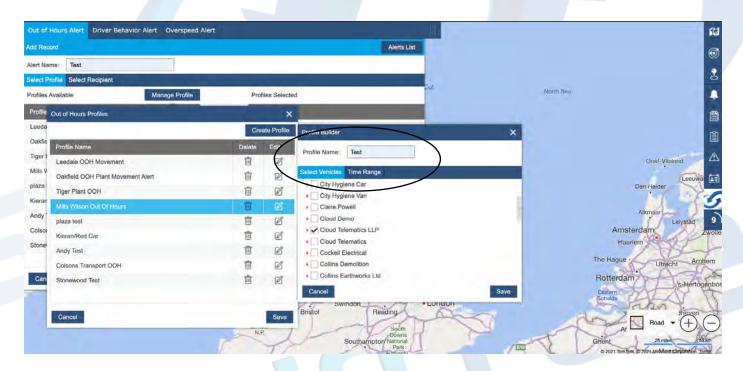

4. In the profile builder, name your profile and click the check box for your fleet, then click the Time Range option.

5. Here you can select the day and time ranges to trigger the alerts as well as manage various options for wether outside hours journeys are permitted, click save once you have chosen your permissions.