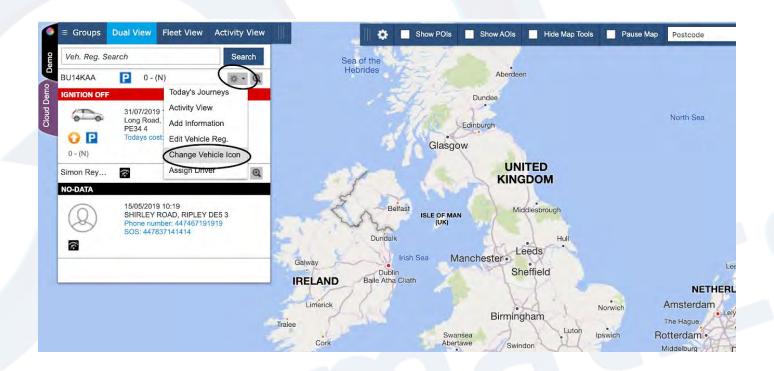

# Editing your vehicle icon

If you would like to change your vehile icon to something that suits your current vehicle or just fancy a change, this guide will show you how simple it is to do just that.

1. From the portal homescreen use the search bar shown below to enter the vehicle registration for the icon you want to change.

2.Once the vehicle appears select the settings cog then change the vehicle icon

3. A selection of vehicle icons will appear for you to choose from. You can now select the icon you want to change your current icon to.