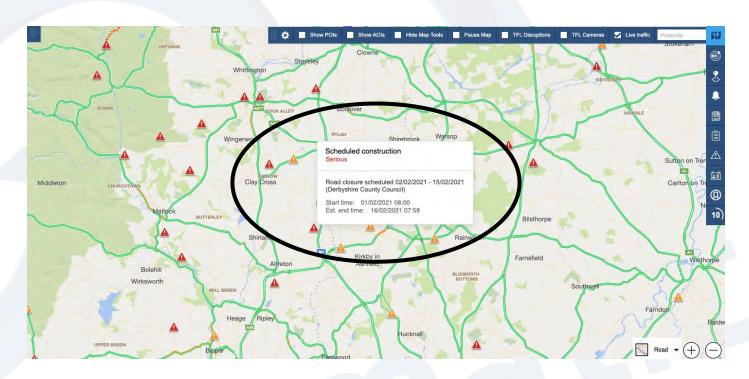

#### Live Traffic View

1. The live traffic view will show live traffic updates with a detailed expaination of the traffic situation for a specific road.

2. As shown here, it will detail the reason, severity, an explaination and a scheduled start and end time.