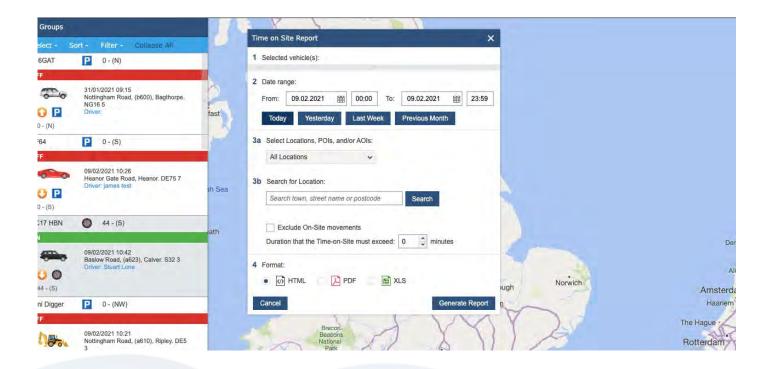

2. Next click on the reports tab on the right hand side menu..

3. From here you select your criteria like date range, then select the location of your site via different options like POI, AOI, all locations or simply choose a city or postcode.

4. You can also exclude on site movements and the duration the time on site must exceed to be reported on, once chosen click the generate report button.

5. Your report will look like this and show all of the required information Time on site like arrival time, departure time and actual time