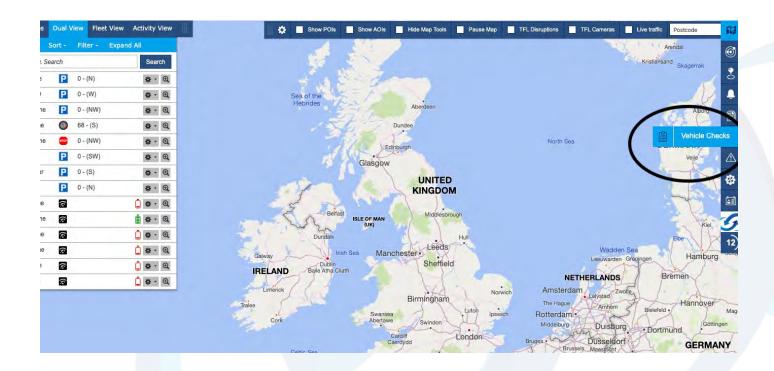

## **Driver Defect Check Report**

This section will show you how to create a checklist and assign to vehicles and how to use the driver vehicle check app as well as how to read the vehicle check report.

#### Creating a Checklist and Assigning to the vehicles

1. Once logged into the tracking portal select Vehicle Checks on the right hand side of the page.

2. Select the new checklist tab to create the checklist for the drivers.