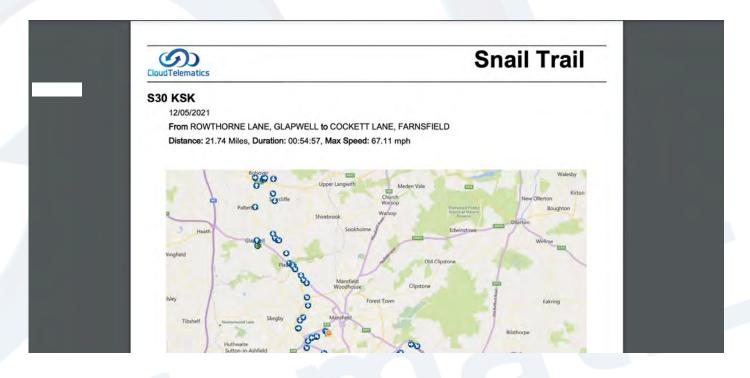

4. Once you have selected your options and clicked generate report the page below will pop up with all of the journeys for the specified date range. Click on a journey to see it in more detail.

5. In the screen that pops up, this will show a detailed breakdown of the specific journey, you can also play back the journey from here showing the exact time and location of all of your drivers behaviour. You can also download a snail trail report via a .PDF file .

6. Your snail trail is a visual report showing exactly where your vehicle has been and shows all driving behavior shown on the map.

7. Attached to the snail trail will also be a text base report showing the same journey with date, times, icon, location, speed and any behaviour based event.

8. Your .pdf report will look like this and show a snail trail of the vehicle journey as well as a text based report.

This guide will show you how to generate a report regarding a vehicles journey that day as well as show you the vehicles activity view.

6. Your .pdf report will look like this and show a snail trail of the vehicle journey as well as a text based report.