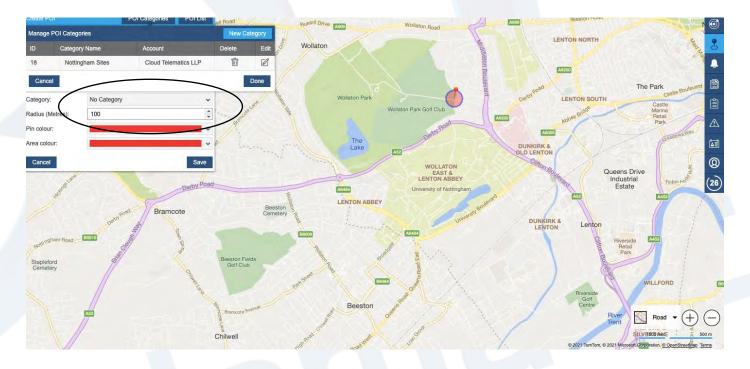

2. To create a POI (Point of Interest) type the address in the search bar and it will take you to the location. In the POI tab you can give it a name, change the radius of the Geo-Zone and the colour of the pin and area. After all this is completed click save.

3. To Create an AOI (Area of Interest) type in the address you are looking for then left click on the map where you want the Geo-Fence to cover. Once you are happy with the Geo-Fence you have created Right click on the map and it will come up with Pins on the map (as shown below). When you have named the Geo-Zone and are happy with the area chosen, click save.