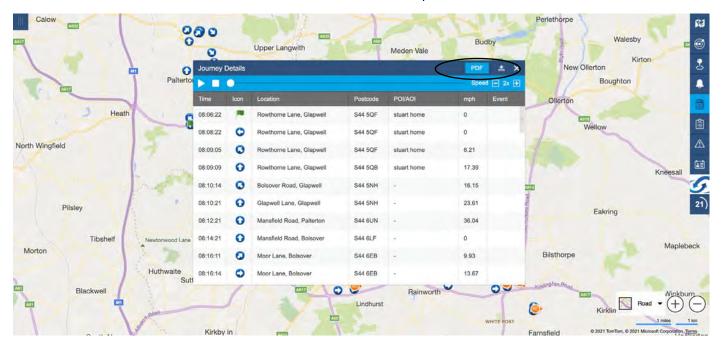

4. Once you have selected your options and clicked generate report the page below will pop up with all of the journeys for the specified date range. Click on a journey to see it in more detail.

5. In the screen that pops up, this will show a detailed breakdown of the specific journey, you can also play back the journey from here showing the exact time and location of all of your drivers behaviour. You can also download a snail trail report via a .PDF file .

6. Your snail trail is a visual report showing exactly where your vehicle has been and shows all driving behavior shown on the map.

7. Attached to the snail trail will also be a text base report showing the same journey with date, times, icon, location, speed and any behaviour based event.

6. You can now play back the journey using the play button shown below and also adjust the playback speed

7. The green arrow shows at which point of the journey your vehicle is currently. Also you can download a .pdf report showing the specified journey.

8. Your .pdf report will look like this and show a snail trail of the vehicle journey as well as a text based report.

This guide will show you how to generate a report regarding a vehicles journey that day as well as show you the vehicles activity view.