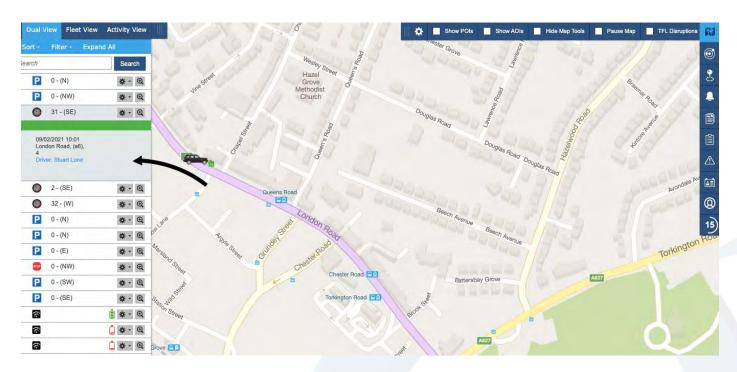

This guide will show you the views tab, it will show you how to set your view, veiw your fleet and view your fleets activity.

1. Log in to your tracking portal and click the tab in the top left if not already open.

2. Here you will find your views menu, **Dual View** - Allows you to view a vehicle and the map simultaniously

**3. Fleet View** - Allows you to view all vehicles that are tracked in your fleet.

4. The **activity view** will show the activity of any chosen vehicle, here you can choose a date and time range and see all activities from the chosen vehicle during that date range as well as select any of the chosen points view where any activity has occured.