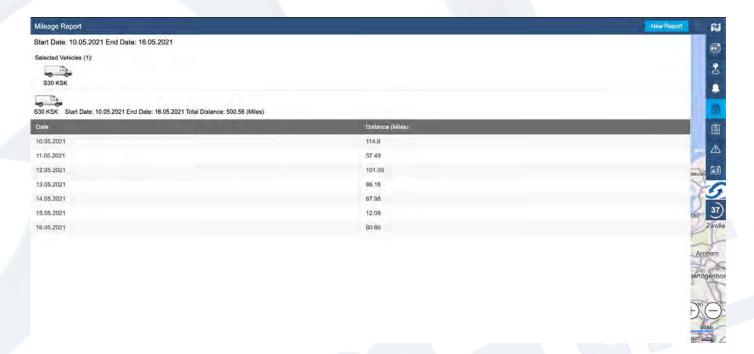

4. Your report will look like this and show mileage broken down by date in the range specified.