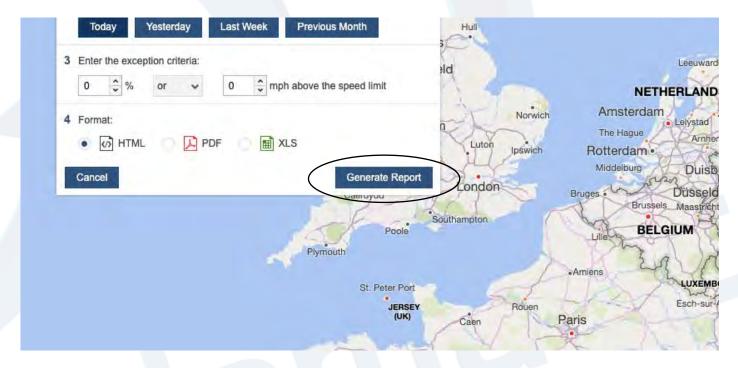

3. Next you will need to select your vehicle from the groups tab on the left, select the date range and exeption criterea (how much mph over the limit) and what format you would like the report in.

4. Then simply click generate report, your report will open in a new browser window with the relevant information in your chosen format.