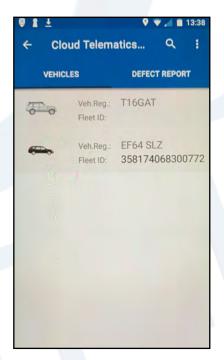

# Editing your vehicle registration

Changing your vehicle registration (number plate) couldn't be simpler, the following guide will show you how to change your vehicles registration.

1.From the portal homescreen use the search bar shown below to enter the vehicle registration you want to change

2.Once the vehicle appears on the screen as shown below select the cog icon (settings) then choose edit vehicle reg and enter the new vehicle registraton.

3.Enter your new vehicle reg in the new vehicle registration box and select save. Your new reg has now been changed.