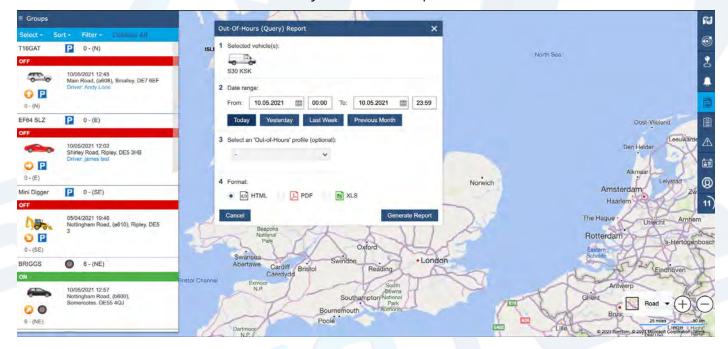

8. This will open the report option box, here you can select the time and date range you want the report generated for as well as the format you want the report in.

9. Your report will look like this and give you all of the out of hours usage information based on the profile you made previously