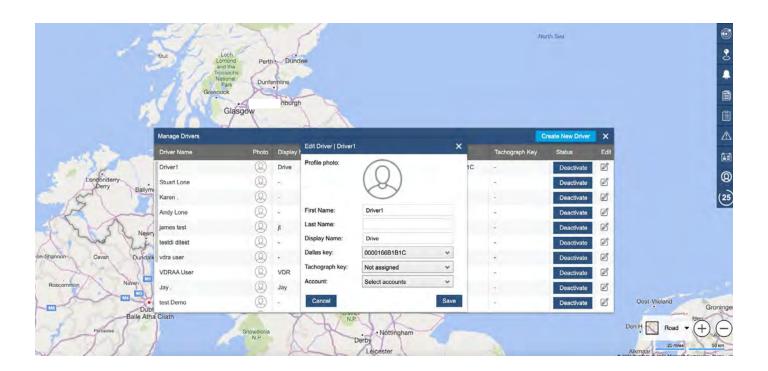

2. Then click the Create New Driver option to create a new driver or click on the edit button on the right hand side of the driver you would like to edit.

3. In the form box that pops up, fill in the details of the new or updated driver and click save.