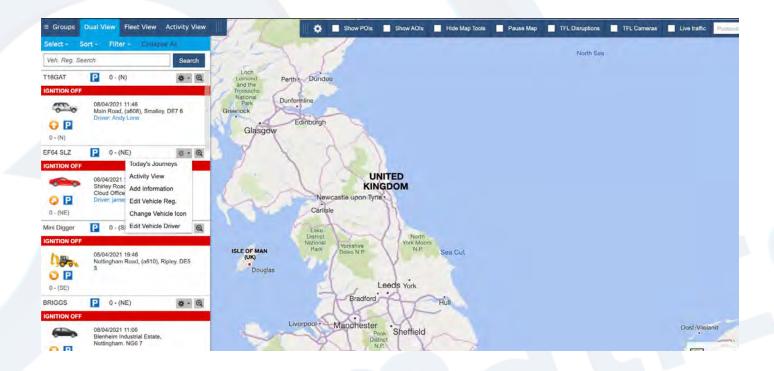

1. Log in to your tracking portal.

2. In the view menu on the left click on the required vehicle and click the settings cog, in the dropdown select Today's Journeys.

3. The screen that pops up will show all of the journeys for that vehicle on that day.