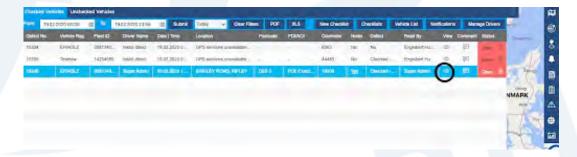

#### Reading the vehicle check reports

1. Once logged into the Tracking Portal select the Vehicle Checks tab on the right hand side of the page.

2. Click on the "eye" symbol shown below in the view column of the driver report you want to check.

3. The report will appear as shown below. If there are any defects that are

reported they will appear with the comments next to them of the specific defects that have been reported.