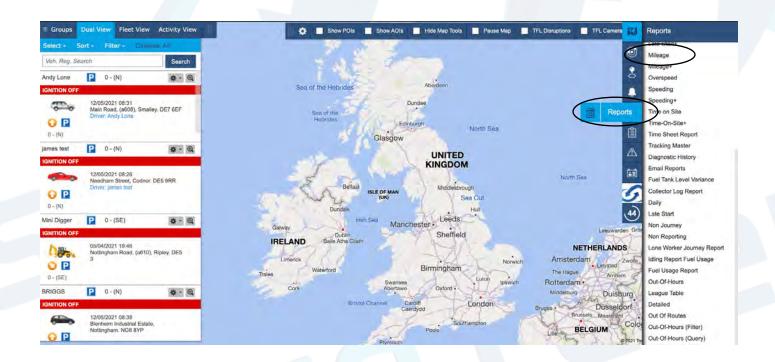

This guide will show you how to generate a mileage report for any vehicle in your fleet.

1. Log in to your tracking portal.

2. In the options menu on the right click on Reports > Mileage.

3. Select the vehicle you want the report on and in the option box that pops up, choose the date range and format you want the report generated from and then click Generate reoprt.

1. From the main portal screen click on the reports tab on the right hand side of the screen as shown below

2. From the pop out menu you can choose an option to generate a report on for this example we will be choosing speeding.

3. Next you will need to select your vehicle from the groups tab on the left, select the date range and exeption criterea (how much mph over the limit) and what format you would like the report in.

4. Then simply click generate report, your report will open in a new browser window with the relevant information in your chosen format.