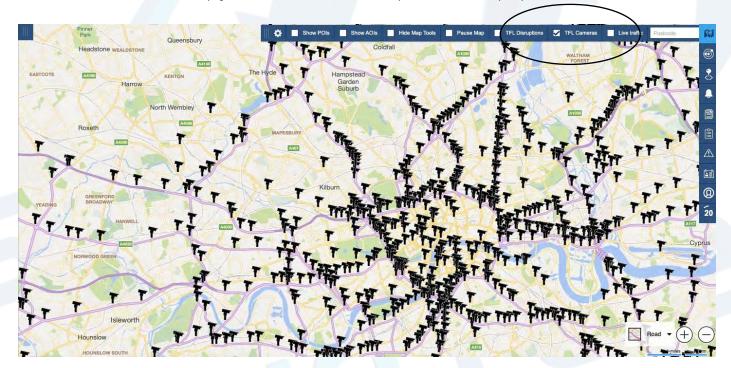

#### **TFL Cameras**

1. As above to see where all of the camera locations are from the TFL, simply click the TFL Camera option in the top option bar.