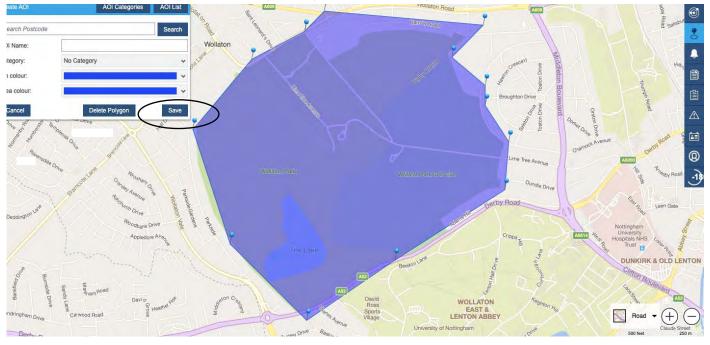

3. To Create an AOI (Area of Interest) type in the address you are looking for then left click on the map where you want the Geo-Fence to cover. Once you are happy with the Geo-Fence you have created Right click on the map and it will come up with Pins on the map (as shown below). When you have named the Geo-Zone and are happy with the area chosen, click save.

3. To create your AOI simply click on a location to drop a pin on the map, you can then place multiple pins to create an area, once you are happy with your zone simply click save.

5. You now have your AOI or POI set up, you can now set up alerts based on these locations (See our Geo Zones Guide).