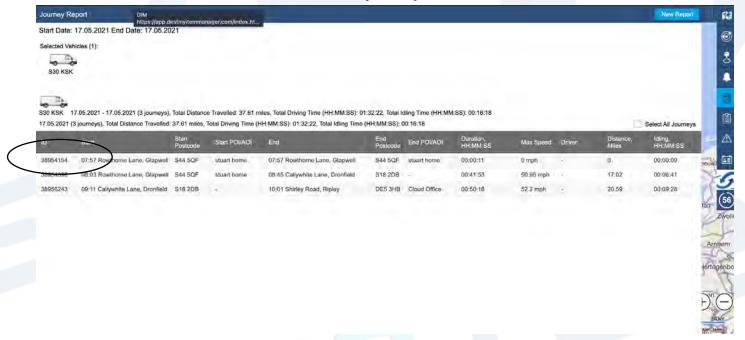

4. In the page that opens you will see all journeys for your specific date range. To generate more detailed information click on one of the journeys.

5. This is the screen that pops up and shows a detailed breakdown of the selected journey.