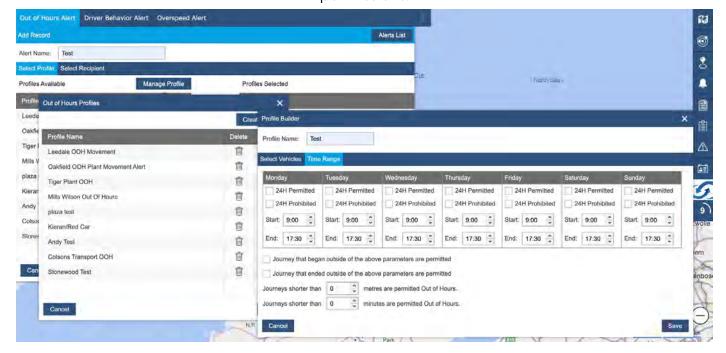

4. In the profile builder, name your profile and click the check box for your fleet, then click the Time Range option.

5. Here you can select the day and time ranges to trigger the alerts as well as manage various options for wether outside hours journeys are permitted, click save once you have chosen your permissions.