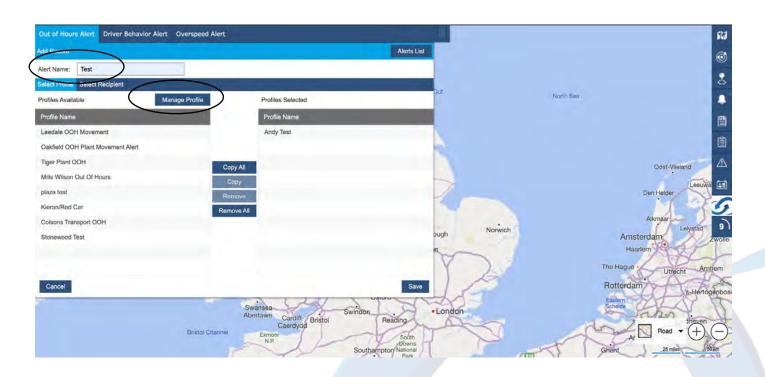

### 1. Log into your tracking portal

2. First you will need to set up an alert profile by clicking the Admin option on the right and selecting Alert Manager

3. Name your alert and click the manage profile button