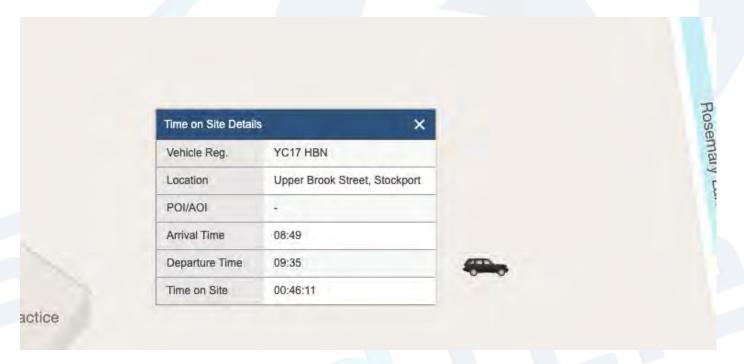

4. For a quick breakdown click on a result to show the report like in the image below.