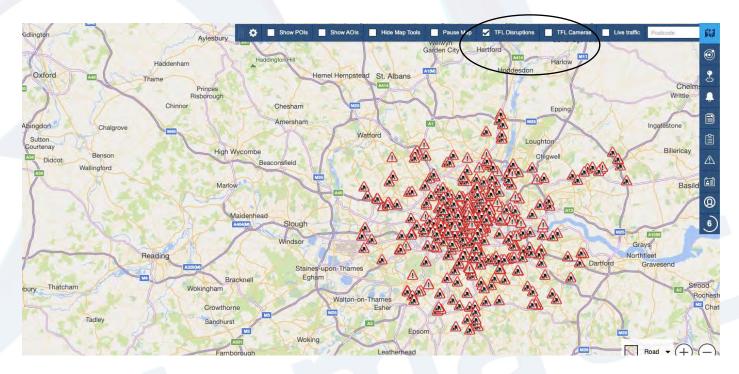

### TFL Disruption view

1. TFL or Traffic for London is the government body responsible for the transport system in Greater London, our system can show the TFL's up to date traffic information and camera locations, fistly log into the portal.

2. In the top option bar you will see various check boxes to toggle the relevant information required. To check for traffic disruptions click the TFL Disruption option.