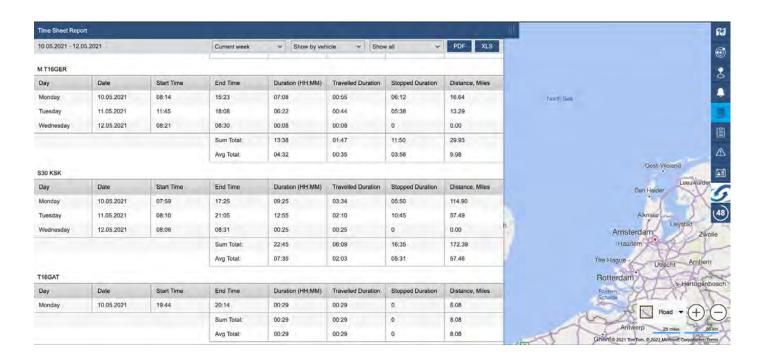

## Generating Time sheets

This guide will show you how to generate time sheets for single vehicles of your entire fleet.

1. Log in to your tracking portal.

2. In the options menu on the left click on Reports > Time Sheet Report.

3. A panel will then pop up with a generated time sheet for your entire fleet from here you have various options.

4. You can filter the page to show specific vehicles or time ranges as well as download the report in .PDF or .XLS spreadsheet formats