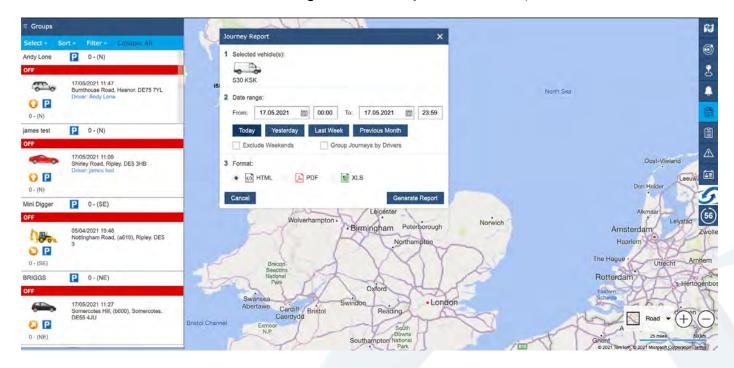

1. Log in to your tracking portal.

2. In the options menu on the right click on Reports > Journey.

3. Select your vehicle from your list on the left and in the option box choose the date range and format you want the report in.