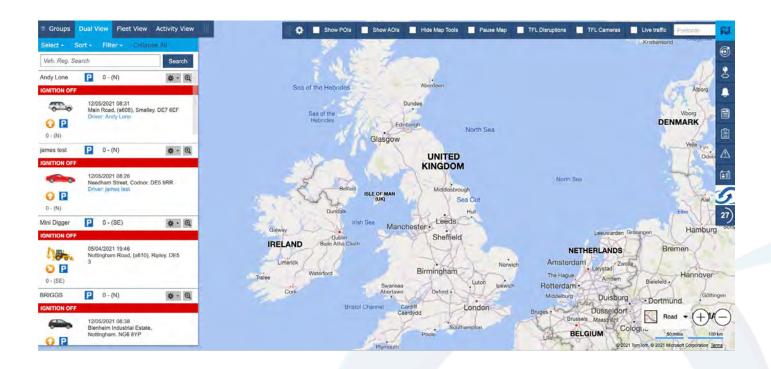

This guide will show you the views tab, it will show you how to set your view, veiw your fleet and view your fleets activity.

1. Log in to your tracking portal and click the tab in the top left if not already open.

2. Here you will find your views menu, **Dual View** - Allows you to view a vehicle and the map simultaniously

**3. Fleet View** - Allows you to view all vehicles that are tracked in your fleet.

4. The **activity view** will show the activity of any chosen vehicle, here you can choose a date and time range and see all activities from the chosen vehicle during that date range as well as select any of the chosen points view where any activity has occured.