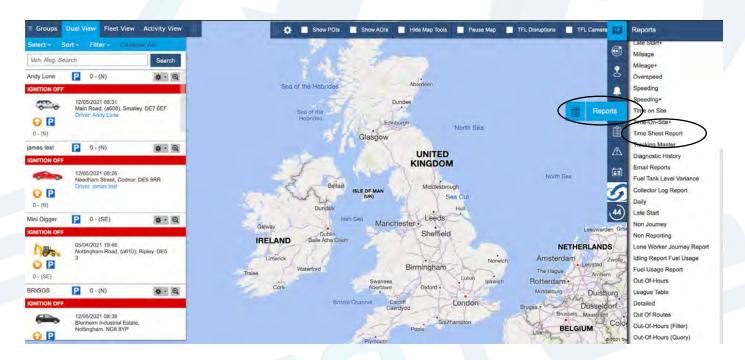

## Generating Time sheets

This guide will show you how to generate time sheets for single vehicles of your entire fleet.

1. Log in to your tracking portal.

2. In the options menu on the left click on Reports > Time Sheet Report.