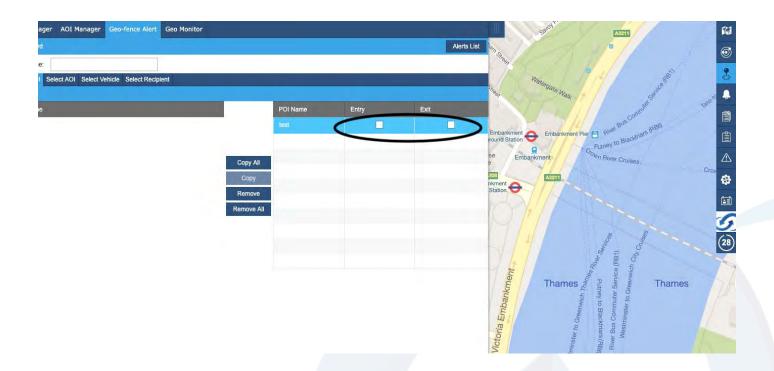

4. The Geo-Fence Alert tab will allow you to create an email alert when a chosen vehicle enters or exits the Geo-Fence zone. You can select a POI and AOI on every report. Simply select each of them in the tabs and then select copy.

5. You can then select wether you want an alert on zone entry, exit or both by ticking the boxes.(circled below)

6. Then you can select the vehicle you are wanting the report for and click copy.

7. Then select the recipient tab click Add Recipient and enter all your details and tick the email box if you want an email sending to you then click save.