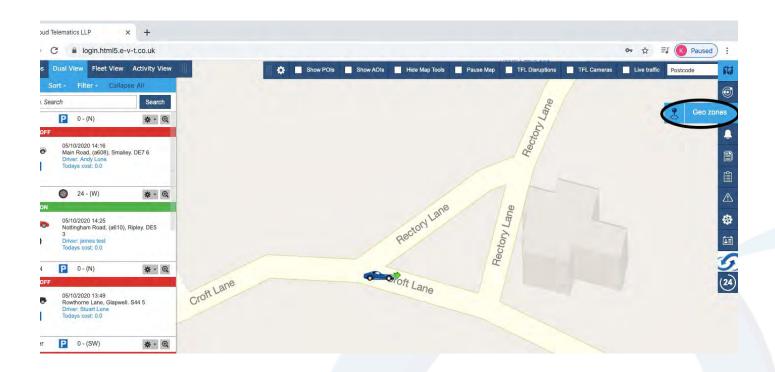

## Geo Fence

Geo Fence allows you to set up an area such as a work site or banned zone where you can track your vehicles as they enter or leave a specific area designated by yourself.

1. From the main portal screen click on the Geo zones tab on the right hand side.