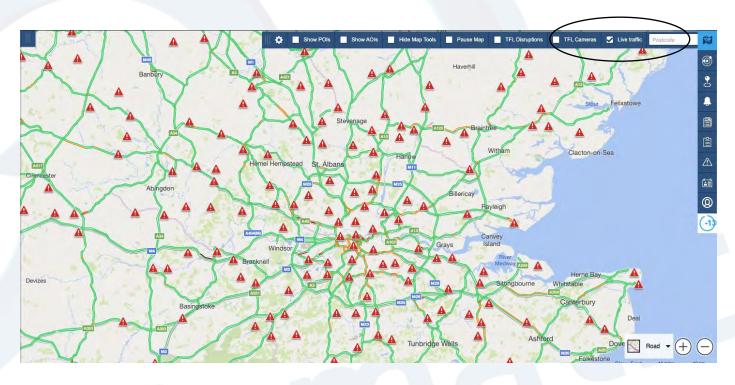

### TFL Disruption view

1. TFL or Traffic for London is the government body responsible for the transport system in Greater London, our system can show the TFL's up to date traffic information and camera locations, fistly log into the portal.

2. In the top option bar you will see various check boxes to toggle the relevant information required. To check for traffic disruptions click the TFL Disruption option.

# 3. From here you will see where all the disruptions are in and around the Greater London area