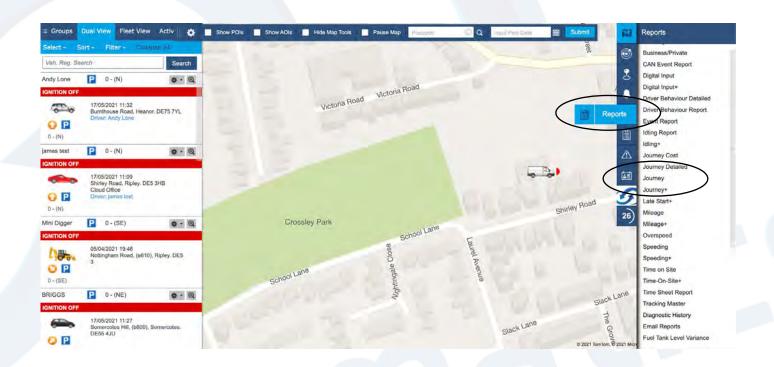

### **Journey Report**

This section will show you how to generate a report on your driver's journey, it will show you information regarding, journey start/end, speed and mileage as well as idling time.

1. Log in to your tracking portal.

2. In the options menu on the right click on Reports > Journey.

3. Select your vehicle from your list on the left and in the option box choose the date range and format you want the report in.