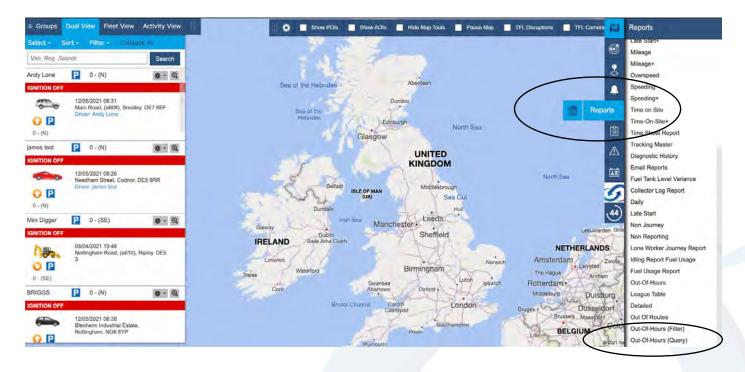

6. Once saved return to your Alerts page, you should now see the profile you created in the box on the left, select your profile and click copy and save.

7. Now you have your profile set up, Click on the reports option on the right hand option bar and click Out of Hours (Query) at the bottom of the list.