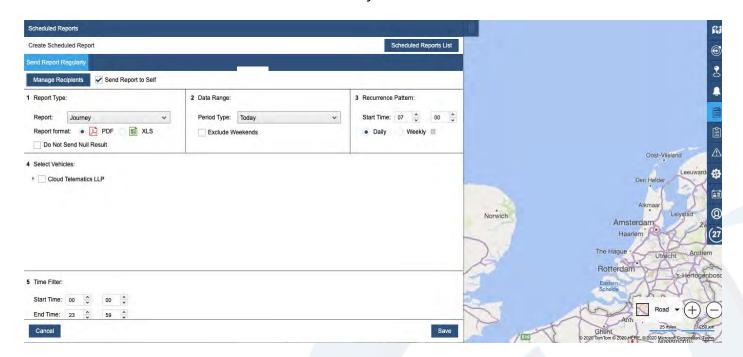

2. From the pop out menu click on the email reports option at the bottom of the menu

4. In the reports options box that opens, simply choose what you want to report on, then select your date range and recurrence pattern. Then slect the vehicle/vehicles that you would like to report on and select the time filter and save. Your scheduled emails will be sent to the email address on your account.