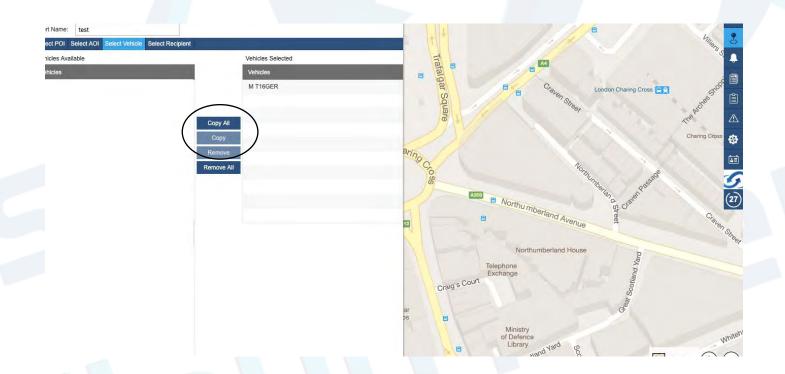

4. The Geo-Fence Alert tab will allow you to create an email alert when a chosen vehicle enters or exits the Geo-Fence zone. You can select a POI and AOI on every report. Simply select each of them in the tabs and then select copy.

5. You can then select wether you want an alert on zone entry, exit or both by ticking the boxes.(circled below)

6. Then you can select the vehicle you are wanting the report for and click copy.

7. Then select the recipient tab click Add Recipient and enter all your details and tick the email box if you want an email sending to you then click save.