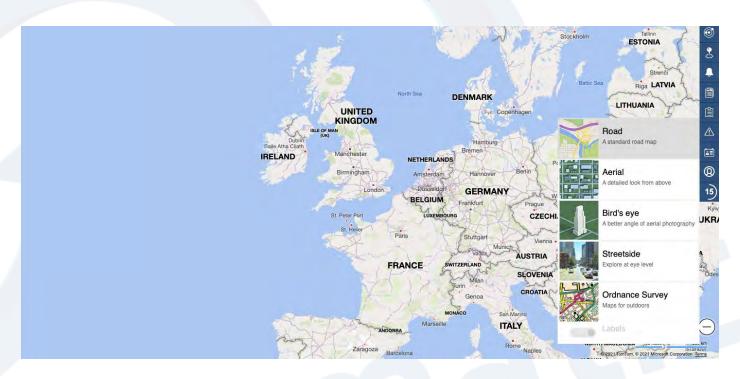

# **Changing Map Views**

This guide will show you how to change your map view, we have different options for you to choose from such as road, satelitte, aerial and street view. 1. Firstly, log into your tracking portal, in the bottom right you will see find the option to change map view, it will be set to road by default.

2. Once clicked the different options for map views will show, you can now choose the view you want.

3. Here are the different views to choose from.

Satelitte View

Aerial View

Street View

Oridinance Survey