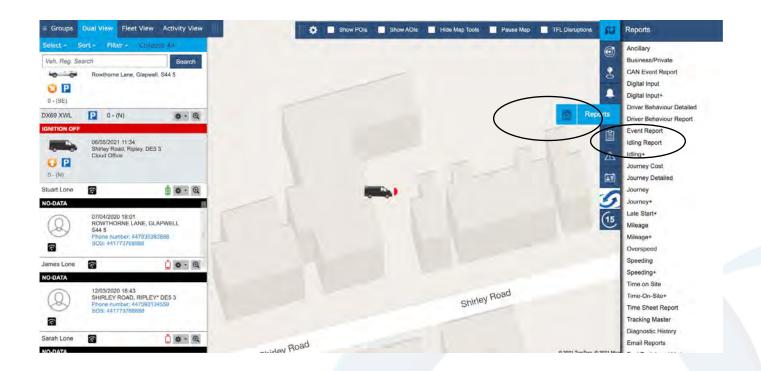

# **Idling Report**

This section will show you how to generate idling reports for your vehicles.

### 1. Log ito your tracking portal

2. Select the vehicle from your fleet list on the left hand side of the mapping screen..

3. Next click on the reports tab on the right and choose the Idling report option as shown below.