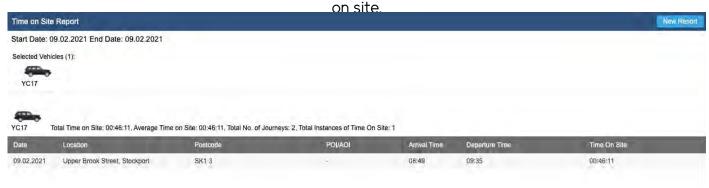

4. You can also exclude on site movements and the duration the time on site must exceed to be reported on, once chosen click the generate report button.

5. Your report will look like this and show all of the required information Time on site like arrival time, departure time and actual time