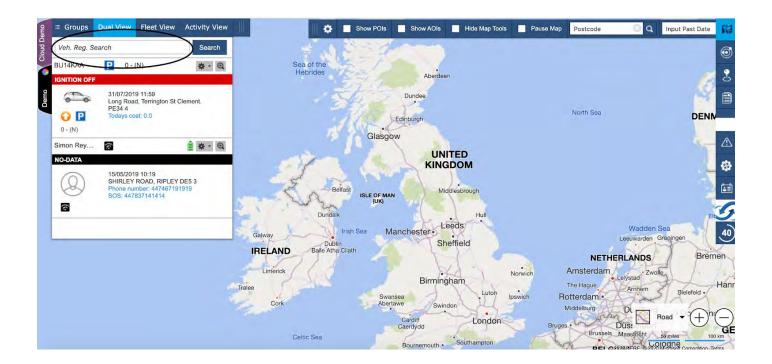

# Editing your vehicle registration

Changing your vehicle registration (number plate) couldn't be simpler, the following guide will show you how to change your vehicles registration.

1.From the portal homescreen use the search bar shown below to enter the vehicle registration you want to change

2.Once the vehicle appears on the screen as shown below select the cog icon (settings) then choose edit vehicle reg and enter the new vehicle registraton.

3.Enter your new vehicle reg in the new vehicle registration box and select save. Your new reg has now been changed.