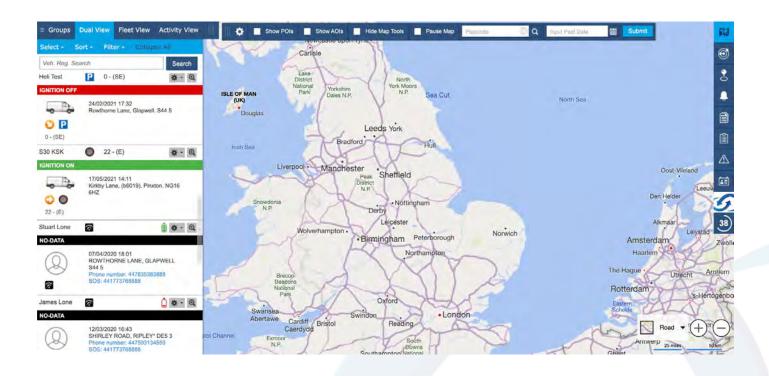

This guide will show you the views tab, it will show you how to set your view, veiw your fleet and view your fleets activity.

1. Log in to your tracking portal and click the tab in the top left if not already open.

2. Here you will find your views menu, **Dual View** - Allows you to view a vehicle and the map simultaniously

**3. Fleet View** - Allows you to view all vehicles that are tracked in your fleet.

4. The **activity view** will show the activity of any chosen vehicle, here you can choose a date and time range and see all activities from the chosen vehicle during that date range as well as select any of the chosen points view where any activity has occured.