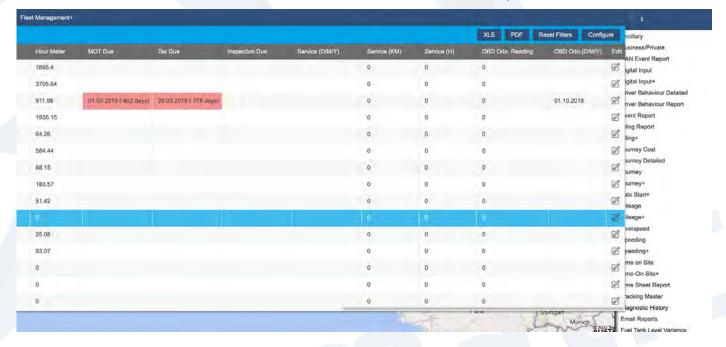

6. Once your parameters have been set click the save button. This will bring you back to the fleet list. To view your fleet report click on the PDF of XLS button to download the report.

7. The report will look like this and show you all of the required info on your fleet like when services or MOT's are due

|       |             |                             |         |         |           |               |                           | Flee   | t Manage               | ment+ l        | Repor    | t             |                 |              | _                      | _                   |         |                             |                         |                            |
|-------|-------------|-----------------------------|---------|---------|-----------|---------------|---------------------------|--------|------------------------|----------------|----------|---------------|-----------------|--------------|------------------------|---------------------|---------|-----------------------------|-------------------------|----------------------------|
| in    | Vah, Rag    | Fleat ID                    | Maira   | Model   | Fuel Type | COZ<br>(g/km) | VIM/Ghassis/<br>Frame No. | Colour | Description            | Regular Driver | Odometer | Mour<br>Motor | MOT Due<br>Date | Tax Due Date | Inspection<br>Due Date | Service Due<br>Date | Detance | Service Due<br>Engine Hours | OBD Odometer<br>Reading | OBD Odomeb<br>Reading Date |
| 7106  | T16GAT      |                             | Porta   | Cayerma | PETROL    | 0,0           |                           | White  | Ponshe Cayenne<br>Andy | Andy Lone      | 1        | 1,895,40      |                 |              |                        |                     | 0.0     | 0.0                         | -nča                    | U/N                        |
| 7471  | D and D     | 907684                      |         |         |           | 0.0           |                           |        | 907664                 |                |          | 8.705.54      |                 |              |                        |                     | 0.0     | 0.0                         | - 6/W                   | n/a                        |
| 7722  | EF64 SLZ    | 358174068300<br>772         | BWM     | M6      | Patrol    | 0.0           |                           | Orange | Part of the same       | (primary (arc) | 33,551.8 | 911 98        | 01/03/2019      | 25/03/201#   |                        |                     | 0.0     | 0.0                         | n/e                     | n/a                        |
| 8206  | FMB920      | Stu Teltonika<br>Global Sim |         |         |           | 0,0           |                           |        | FMBW20                 |                |          | 1,935,15      | _               |              |                        | _                   | 0.0     | 6.0                         | 000                     | n/a                        |
| 8290  | Mini Digger | 884502036063<br>022         |         |         |           | 0.0           |                           |        | 884502036063022        |                |          | 84.28         |                 |              |                        |                     | 0.0     | 0.0                         | 0/8                     | n/a                        |
| 9701  | BRIGGS      | 712                         |         |         |           | 0.0           |                           |        | 868997039440712        |                | 100      | 584,44        |                 |              |                        |                     | 0.0     | 0.0                         | n/a                     | n/a                        |
| 9949  | X6          |                             |         |         |           | 0.0           |                           |        | X6-                    |                |          | 88.15         |                 |              |                        |                     | 0.0     | 0.0                         | n/a                     | n/a                        |
| 9955  | M T16GER    |                             |         |         |           | 0.0           |                           |        | M T16GER               |                |          | 183.57        |                 |              |                        |                     | 9.0     | 0.0                         | n/a                     | n/a                        |
| 10258 | FN20 D44    |                             | Porsche | Mecan   | Petrol    | 0.0           |                           | Sever  | Possche Mecan          |                |          | 51.42         |                 |              |                        |                     | 0.0     | 0.0                         | n/a                     | n/a                        |
| 10280 | EMT100      |                             |         |         |           | 0.0           |                           |        | FMT100                 |                |          | 0.00          |                 |              |                        |                     | 0.0     | 0.0                         | n/a                     | mla.                       |
| 10390 | Hoir Test   |                             |         |         |           | 0,0           |                           |        | 861551641247429        |                |          | 25.08         |                 |              |                        |                     | 0.0     | 0.0                         | nós                     | nla                        |
| 10451 | \$30 K\$K   |                             | WW      | 38      | Desei     | 0.0           |                           | Grey   | VW Transporter         |                |          | 93.07         |                 |              |                        |                     | 0.0     | 0.0                         | 908                     | nra                        |
| 10533 | FMC125      | 1                           |         |         |           | 0,0           |                           |        | FMC125                 |                |          | 0.00          |                 |              |                        |                     | 6.0     | 6.0                         | n/a                     | nlu                        |
| 10534 | FMC640      |                             |         |         |           | 0,0           |                           |        | FMC640                 |                |          | 0.00          |                 |              |                        |                     | 0.0     | 6.0                         | n/a                     | mfa                        |
| erme. | THEY THEY   |                             |         |         |           | n.n           |                           | _      | TOPE .                 |                |          | 0.00          |                 |              |                        |                     | 6.0     | 0.0                         | - In                    | - In                       |