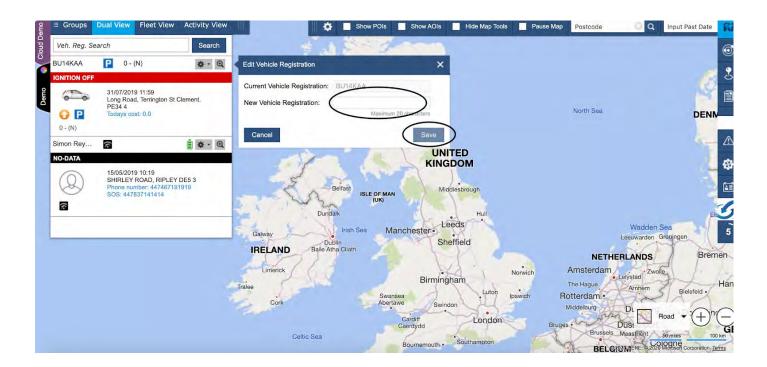

2.Once the vehicle appears on the screen as shown below select the cog icon (settings) then choose edit vehicle reg and enter the new vehicle registraton.

3.Enter your new vehicle reg in the new vehicle registration box and select save. Your new reg has now been changed.