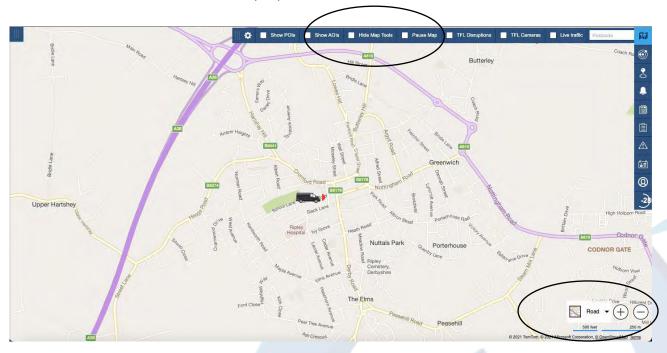

### Turning map tools on/off

 The map tools allow you to zoom in and out of your map as well as change the map style, to hide them, simply click the hide map tools in the top option bar shown below

2. Here you will see that the map options have been hidden

#### Pausing the map

1. When logged into the portal you may notice that it updates every 30 seconds, the timer at the side represents this.

2. Also, you may notice that once a vehicle is selected it will zoom and centre around that vehicle every 30 seconds.

5. To focus on one area and stop the map from scaling simply click the pause map option, this will hold the map in place and stay focused on that area.