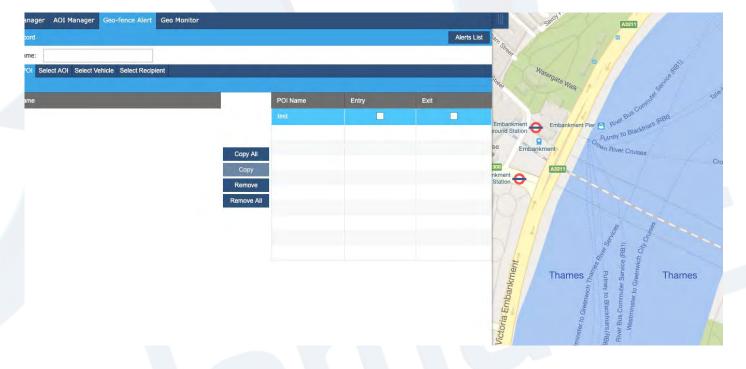

4. The Geo-Fence Alert tab will allow you to create an email alert when a chosen vehicle enters or exits the Geo-Fence zone. You can select a POI and AOI on every report. Simply select each of them in the tabs and then select copy.

5. You can then select wether you want an alert on zone entry, exit or both by ticking the boxes.(circled below)

6. Then you can select the vehicle you are wanting the report for and click copy.

7. Then select the recipient tab click Add Recipient and enter all your details and tick the email box if you want an email sending to you then click save.