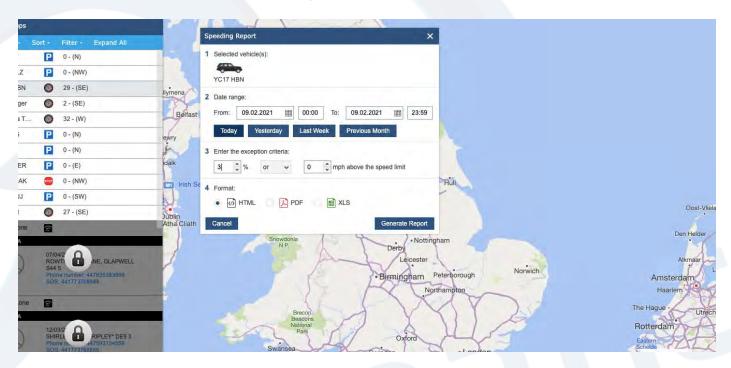

3. From the list that opens, click on the speeding option as shown here.

4. In the option box you can select the criterea, like date range or percentage of speed over the limit.

5. You can also choose which format you would like the report in, HTML (web) .pdf or .XLS (spreadsheet) then simply click generate report.