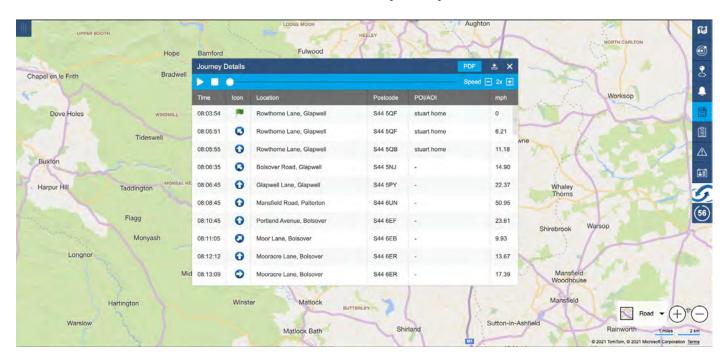

6. You can now play back the journey using the play button shown below and also adjust the playback speed

7. The green arrow shows at which point of the journey your vehicle is currently. Also you can download a .pdf report showing the specified journey.

8. Your .pdf report will look like this and show a snail trail of the vehicle journey as well as a text based report.

This guide will show you how to generate a report regarding a vehicles journey that day as well as show you the vehicles activity view.