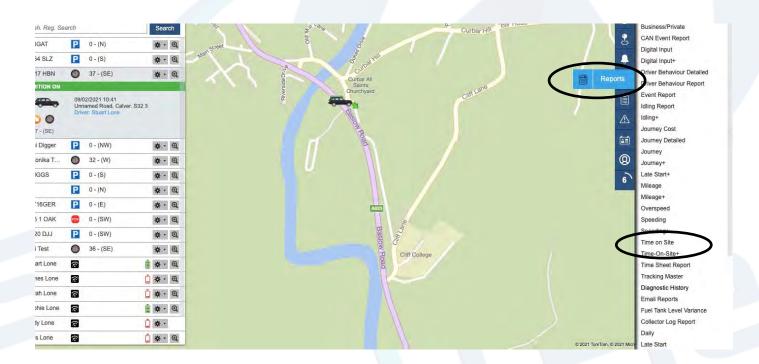

## Time on Site.

This guide will show you how to generate a report for your vehicles time on site, this can be used for checking your vehicles movements from a specific work zone.

1. From the main portal screen select the vehicle to want to report on.

2. Next click on the reports tab on the right hand side menu..

3. From here you select your criteria like date range, then select the location of your site via different options like POI, AOI, all locations or simply choose a city or postcode.