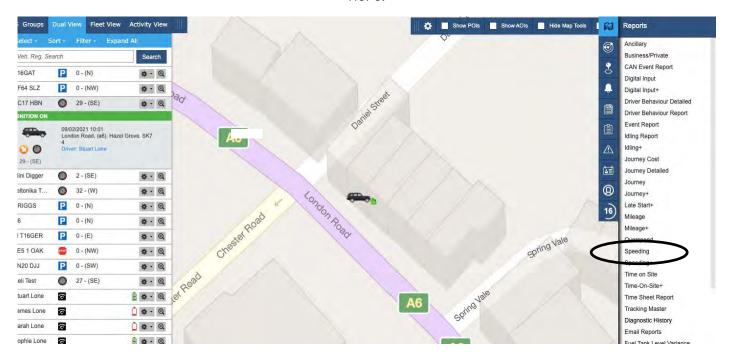

# **Speeding Report**

This section will show you how to create speeding report for a selected vehicle.

1. From the main portal screen select the vehicle to want to report on, on the menu on the left.

2. Next click on the reports tab on the right hand side menu..

3. From the list that opens, click on the speeding option as shown here.

4. In the option box you can select the criterea, like date range or percentage of speed over the limit.

5. You can also choose which format you would like the report in, HTML (web) .pdf or .XLS (spreadsheet) then simply click generate report.