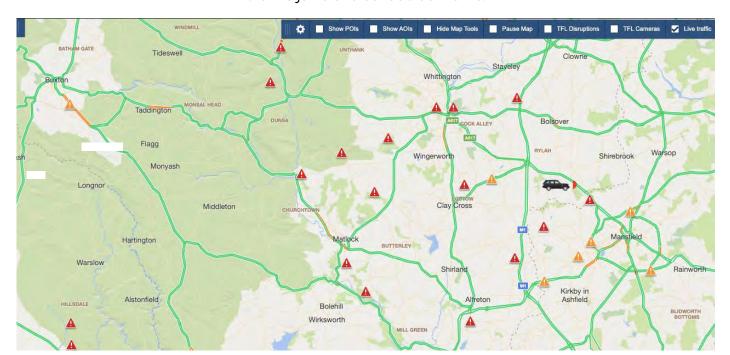

3. This option will load real-time traffic data on to your map including traffic jams and scheduled works.

4. You can also click on an exclamation icon to see what the exact issue is on a specific road.

# 3. From here you will see where all the disruptions are in and around the Greater London area