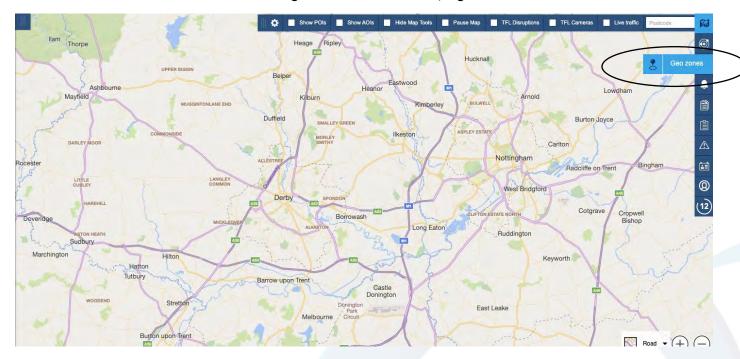

## Geo Fence

Geo Fence allows you to set up an area such as a work site or banned zone where you can track your vehicles as they enter or leave a specific area designated by yourself.

1. From the main portal screen click on the Geo zones tab on the right hand side.