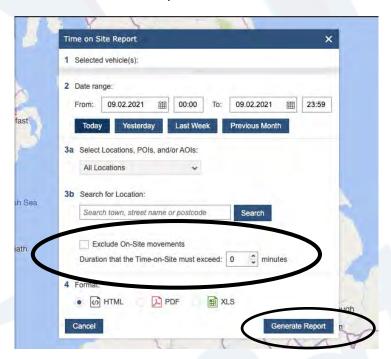

2. Next click on the reports tab on the right hand side menu..

3. From here you select your criteria like date range, then select the location of your site via different options like POI, AOI, all locations or simply choose a city or postcode.

4. You can also exclude on site movements and the duration the time on site must exceed to be reported on, once chosen click the generate report button.

5. Your report will look like this and show all of the required information Time on site like arrival time, departure time and actual time