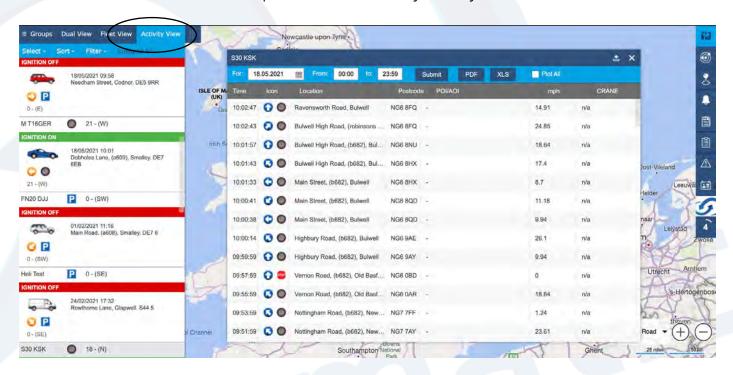

This guide will show you the views tab, it will show you how to set your view, veiw your fleet and view your fleets activity.

1. Log in to your tracking portal and click the tab in the top left if not already open.

2. Here you will find your views menu, **Dual View** - Allows you to view a vehicle and the map simultaniously

**3. Fleet View** - Allows you to view all vehicles that are tracked in your fleet.

4. The **activity view** will show the activity of any chosen vehicle, here you can choose a date and time range and see all activities from the chosen vehicle during that date range as well as select any of the chosen points view where any activity has occured.