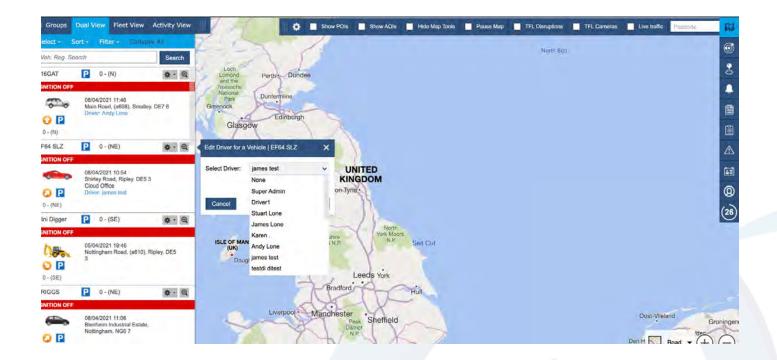

4. Once back to the home screen enter the vehicle reg into the search box on the left of the page and click the setting cog then edit Vehicle Driver/Assign Driver.

5. From the drop down box, the name of the driver you previously created in step 3 should appear, select this and click save.