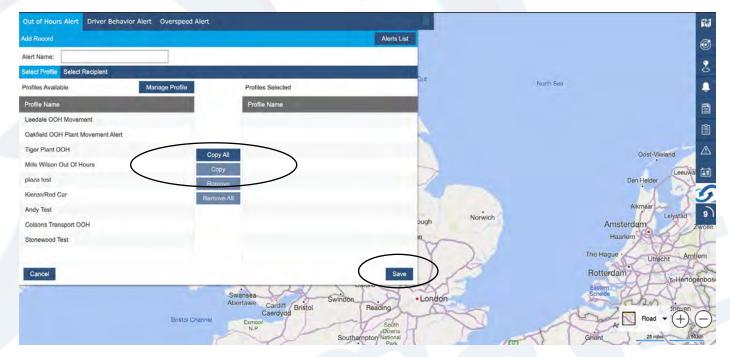

4. The Geo-Fence Alert tab will allow you to create an email alert when a chosen vehicle enters or exits the Geo-Fence zone. You can select a POI and AOI on every report. Simply select each of them in the tabs and then select copy.

5. You can then select wether you want an alert on zone entry, exit or both by ticking the boxes.(circled below)

6. Then you can select the vehicle you are wanting the report for and click copy.

7. Then select the recipient tab click Add Recipient and enter all your details and tick the email box if you want an email sending to you then click save.