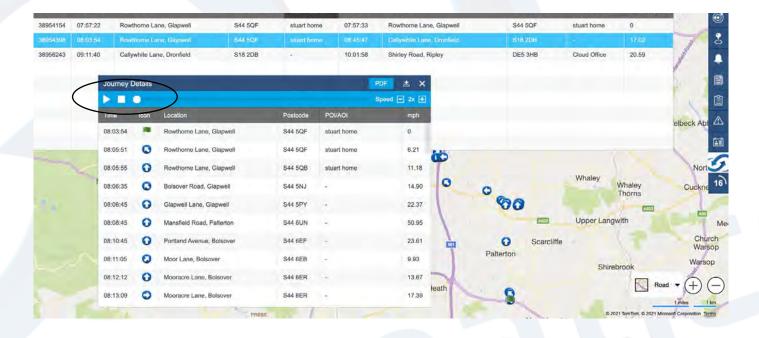

4. You can now play back the journey using the play button shown below and also adjust the playback speed

5. The green arrow shows at which point of the journey your vehicle is currently. Also you can download a .pdf report showing the specified journey.