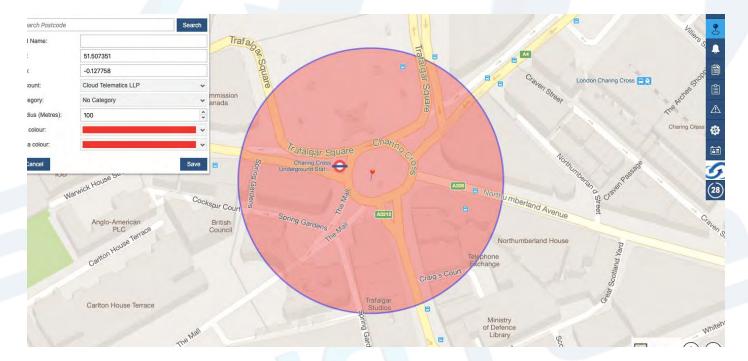

2. To create a POI (Point of Interest) type the address in the search bar and it will take you to the location. In the POI tab you can give it a name, change the radius of the Geo-Zone and the colour of the pin and area. After all this is completed click save.