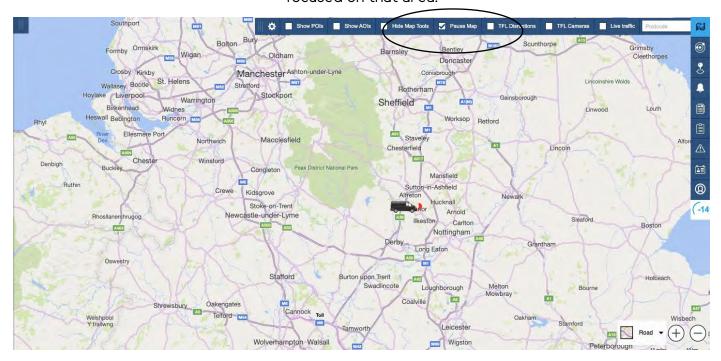

#### Pausing the map

1. When logged into the portal you may notice that it updates every 30 seconds, the timer at the side represents this.

2. Also, you may notice that once a vehicle is selected it will zoom and centre around that vehicle every 30 seconds.

3. Then, if you were to select another vehicle the screen would zoom out so you can see both vehicles.

4. The more vehicles you have selected the system will automatically scale to fit all vehicles on the screen at once. If one of those vehicles goes out of the viewable area, the map will scale after the 30 second timer.

5. To focus on one area and stop the map from scaling simply click the pause map option, this will hold the map in place and stay focused on that area.