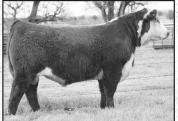

WF FERRIS F044 AHA P44050363 • 10/30/18 • Polled Sire: Wheeler Daredevil D506 ET This 88X grandson is a candidate for heifer service with CED and BW EPDs both ranking in the top 25%.

WILLOW COUNTESS BEHAVE AAA 18726870 • 11/15/16