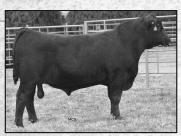

CED +15, BW -0.4, WW +65, YW +120, Milk +28 CW +51, Mrb +.43, RE +.85, \$M +57, \$W +73, \$B +159 Bred Al 12/18/19 to Jindra Acclaim.

This young Black Granite daughter represents the quality selling in the Mock dispersal offering.