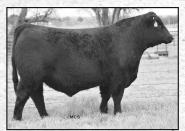

**BA FINAL STUD F23** AAA 19524408 • 11/30/18 Sire: EXAR Stud 4658B This Stud son is an excellent choice for heifers with his +10 CED EPD combined with impressive phenotype.

MCS 6026D STOCKHOLDER 1915ET AHA P44030343 • 3/4/19 • Polled Sire: B&C Stock Ontion 6026D FT This high growth son of the Denver Supreme Champion Stock Option ranks in the top 5% for WW and YW EPDs.

## MOCK ANGUS

**Ronald & Lynn Mock** Cement, OK 432/553-3124

**BF EPIC DESIGN 1825** AAA 19444549 • 9/20/18 Sire: 3F Epic 4631 This NH-free son of Epic offers impressive numerical balance and flawless phenotype.