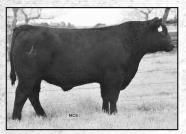

WF FREEDDIE 009F AAA 19480819 • 11/15/18 Sire: Deer Valley Prophet 47120 Combines a +15 CED EPD with a BW to YW spread of -0.7 to +130, \$M in the top 15% and \$B in the top 20%

**BF UPWARD BRAND 1868** AAA 19493512 • 19493512 Sire: BE National Brand 1545 This S A V International 2020 grandson offers impressive phenotype and performance.

**BA NATIONAL BRAND F25** AAA 19591682 • 12/17/18 Sire: BF National Brand 1545 This SAV International 2020 grandson offers an impressive EPD spread from BW +1.6 to YW +135.

SFCC 6026D GROWTH FUND 1904 AHA P44045440 • 2/6/19 • Polled Sire: B&C Stock Option 6026D ET Combines the Denver Supreme Champion Stock Option with the Tulsa State Fair Supreme Champion Bred-and-Owned Female.