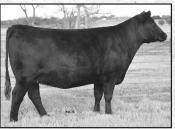

CED +15, BW -0.4, WW +65, YW +120, Milk +28 CW +51, Mrb +.43, RE +.85, \$M +57, \$W +73, \$B +159 Bred Al 12/18/19 to Jindra Acclaim.

This young Black Granite daughter represents the quality selling in the Mock dispersal offering.