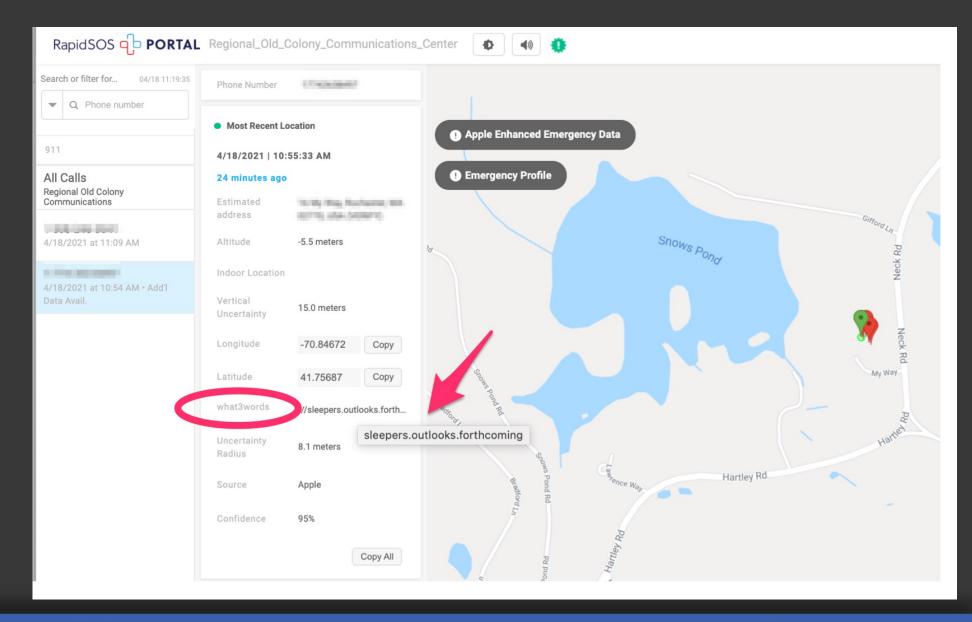

#### what3Words

## RapidSOS -

&

/// what3words

snared location code.

efforts with partner agencies for rapid service using an easy to use

- Can text out
- Cell service overload
- RapidSOS Location

But Director.....
I want it <u>ALL</u> on one screen!!!!