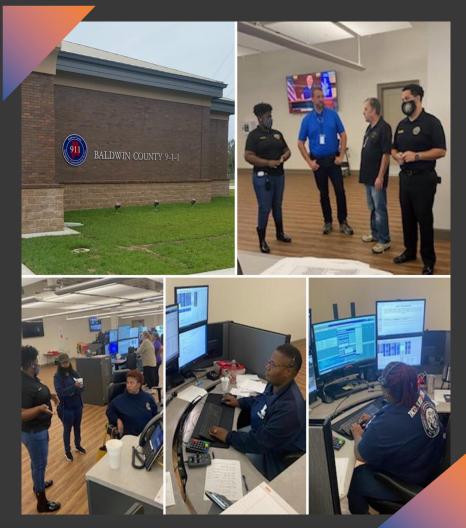

### When the Storm Hits

Leveraging resources for disaster response

Tracy Eldridge,

CEO | Trainer | Host

On Scene First

Dan Wright,

Deputy Director

Baldwin County 9-1-1