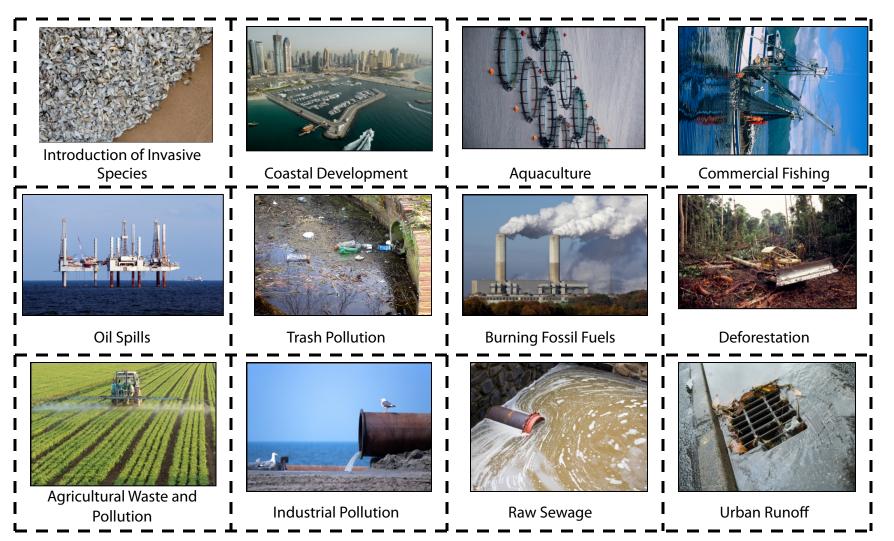

## **Our Ocean Rummy – Human Impact Cards**

EXPLORE EACHER PRINTOUT 8.11D: Human Effect on Resources Organisms and Environments

## Our Ocean Rummy – Answer Key

| Ocean Systems                                                                                                                                                                                                                                                                                                                                                             | Human Impacts                                                                                                                                                                                                                                                                                                                                                                                                         | Consequences                                                                                                                                                                                                                                                                                                                                                                                                  |
|---------------------------------------------------------------------------------------------------------------------------------------------------------------------------------------------------------------------------------------------------------------------------------------------------------------------------------------------------------------------------|-----------------------------------------------------------------------------------------------------------------------------------------------------------------------------------------------------------------------------------------------------------------------------------------------------------------------------------------------------------------------------------------------------------------------|---------------------------------------------------------------------------------------------------------------------------------------------------------------------------------------------------------------------------------------------------------------------------------------------------------------------------------------------------------------------------------------------------------------|
| <ul> <li>Oxygen Production</li> <li>Coral Reefs</li> <li>Estuaries</li> <li>Mangrove Swamps</li> <li>Kelp forests</li> <li>Currents</li> <li>Wind Patterns</li> <li>Evaporation and<br/>Precipitation</li> <li>Marine Life</li> <li>Storage and Exchange<br/>of Gases; Carbon<br/>Dioxide and Nitrogen</li> <li>Sea Ice</li> <li>Seasonal Weather<br/>Patterns</li> </ul> | <ul> <li>Coastal Development</li> <li>Aquaculture</li> <li>Commercial and<br/>Recreational Fishing</li> <li>Burning of Fossil Fuels</li> <li>Deforestation</li> <li>Introduction of Invasive<br/>Species</li> <li>Agricultural Waste and<br/>Pollution</li> <li>Oil Spills</li> <li>Trash Pollution</li> <li>Urban Runoff via Storm<br/>Drains</li> <li>Raw Sewage Pollution</li> <li>Industrial Pollution</li> </ul> | <ul> <li>Extreme Storms</li> <li>Dead Zones</li> <li>Ocean Acidification</li> <li>Human Displacement</li> <li>Collapsed Fisheries</li> <li>Habitat Destruction</li> <li>Change in Precipitation<br/>and Weather Patterns</li> <li>Disrupted Gas Storage<br/>and Exchange</li> <li>Human Health Issues</li> <li>Extinction and Loss of<br/>Biodiversity</li> <li>Siltation</li> <li>Garbage Patches</li> </ul> |