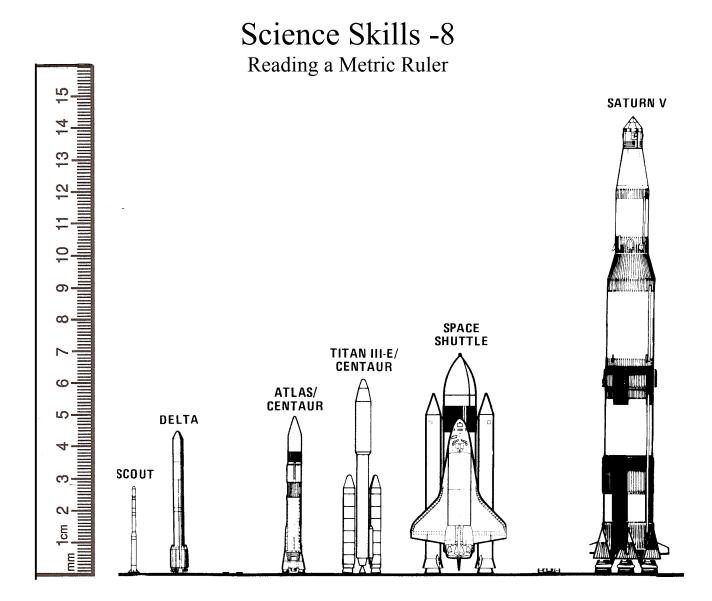

## Use the straight edge of another piece of paper to line up the tops of the rockets with the ruler. You must be very accurate.

- 1. How long is the Saturn V rocket in centimeters?
- 2. How long is the Atlas/Centaur rocket in centimeters?
- 3. How long is the Delta rocket in millimeters?
- 4. How long is the Space Shuttle in millimeters?
  - \_\_\_\_5. How long is the Scout rocket in centimeters?
- \_\_\_\_\_6. How long is the Titan III-E/Centaur in centimeters?
  - \_\_\_\_\_7. How long is the Atlas/Centaur rocket in millimeters?
    - 8. How long is the Scout rocket in millimeters?