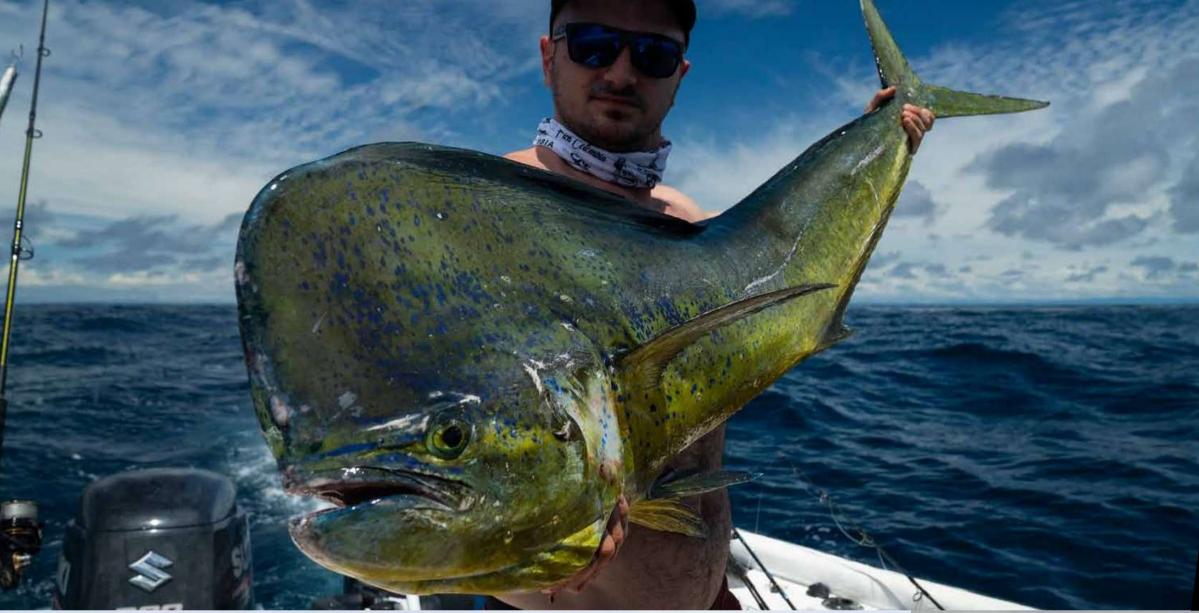

# DECEMBER TO APRIL

Best time to target big inshore on topwater lures and jigging

Mahi Mahi Cubera Almaco Jack Black Marlín Yellowfi Tuna

Rooster Fish Snook Jacks Bigeye Tuna

This coincides with the rainy season, when huge lines of debris from the rivers form offshore in the rips of the Humboldt and Panama Currents, and it's here that marlin, tuna and our world famous monster mahi come to play!