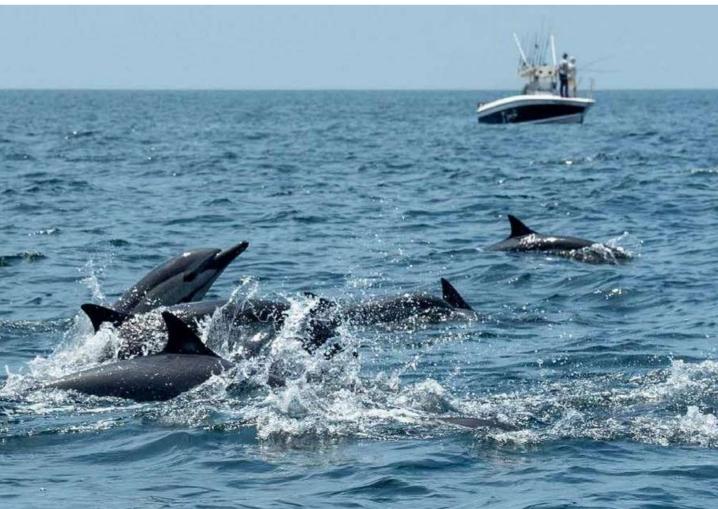

During July - November, it is possible to see hundreds of humpback whales who migrate into the warm deep waters of Bahía Solano to mate and give birth.

Scuba diving, snorkeling, hiking, kayaking and experiencing the culture of local indigenous communities are all great activities for the whole family to accompany the fishing.