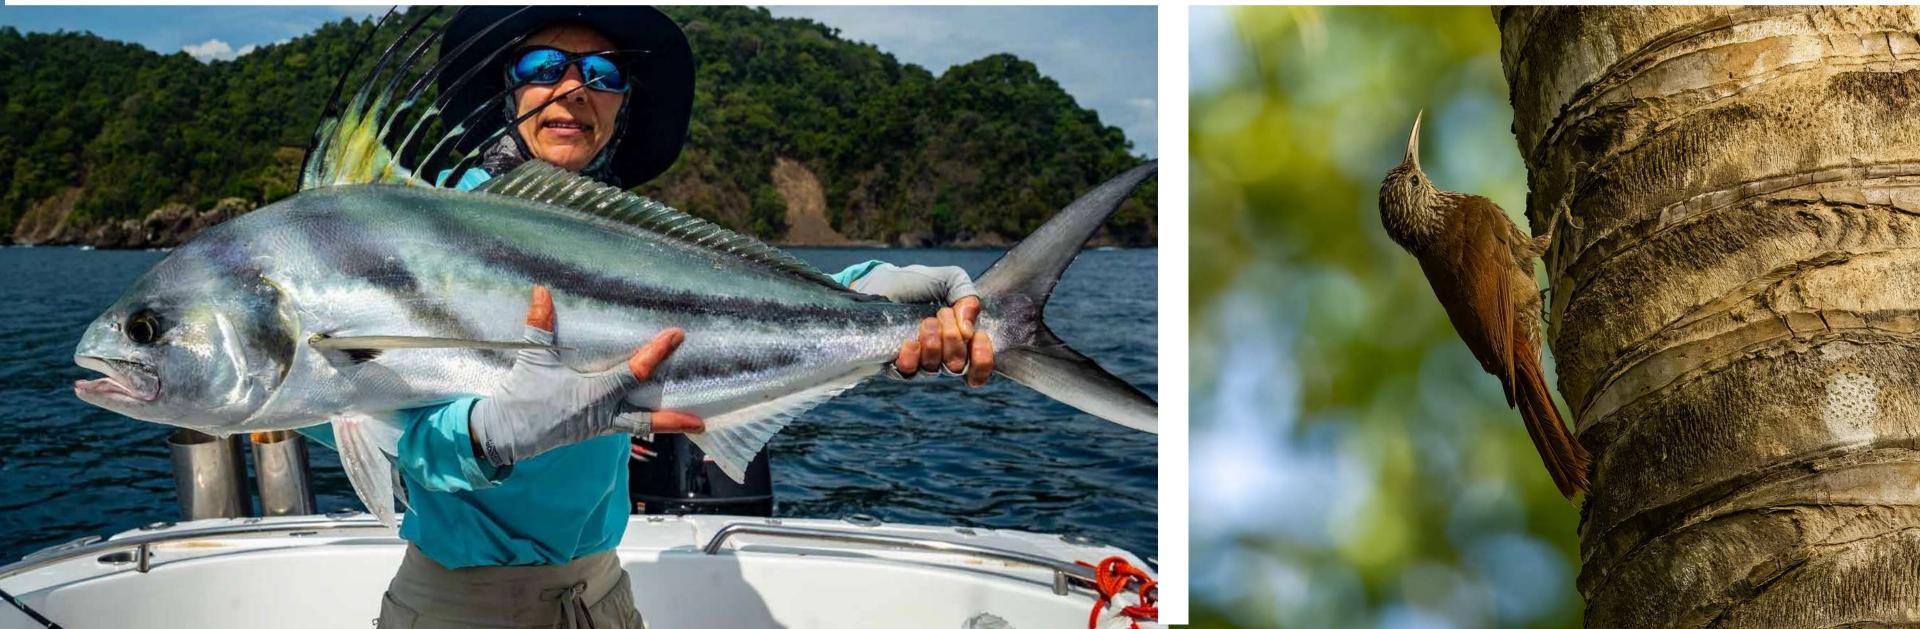

# **DARIEN LODGE** & RESEARCH CENTER

THE DARIEN COAST

the contraction is a second second

Bahia Solano is the top destination for both inshore and pelagics, with Cubera, Rooster fish, Tuna, Marlin and sail fish available all year round.

# FISHING

12

World renown anchovy migration brings feeding frenzy's of tuna, sailsh, sharks and snapper.

## JULY TO NOVEMBER OFFSHORE SEASON IS IN FULL SWING

**Blue Marlin** Almaco Jack Spanish Mackerel Bluefin Trevally Wahoo

Cubera Snapper **Rooster Fish** Jacks Yellowfin Tuna Tarpon