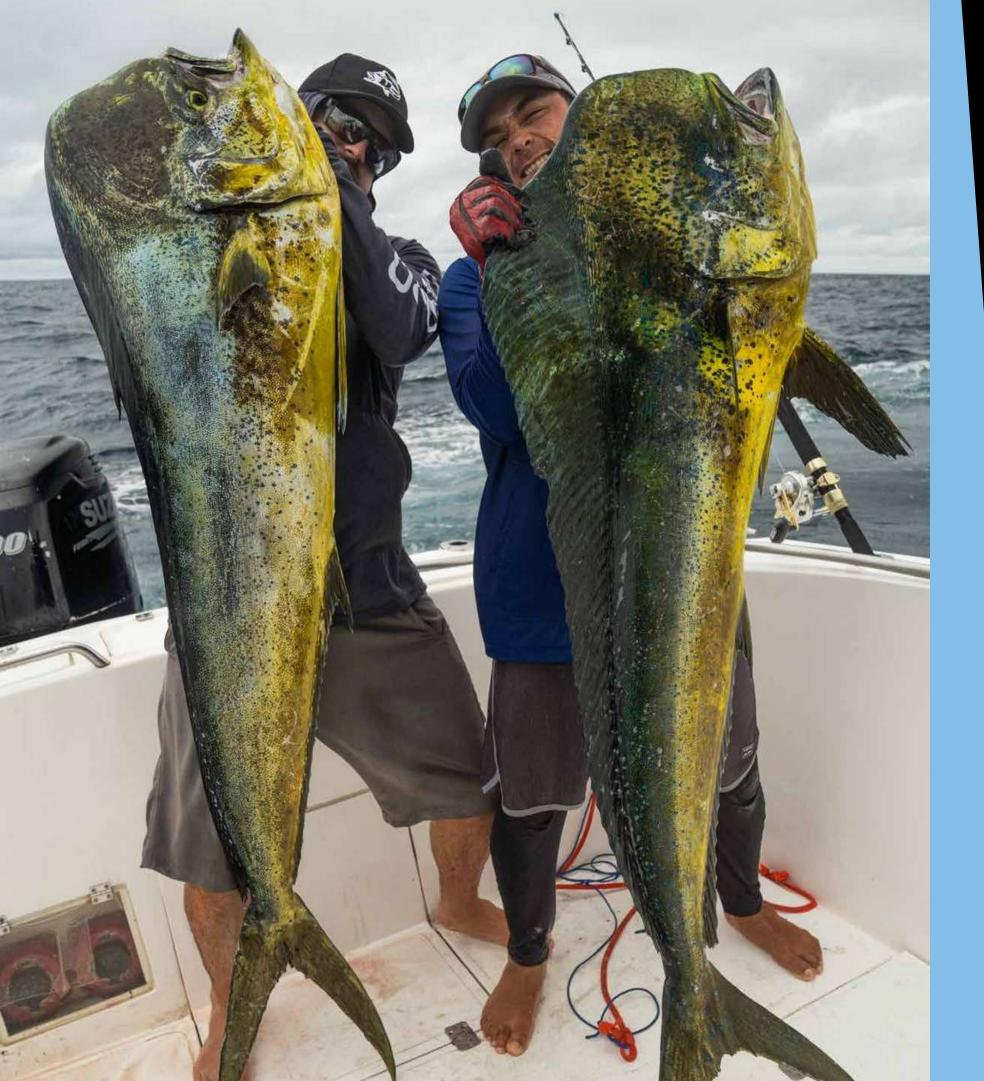

# DECEMBER TO APRIL

Best time to target big inshore on topwater lures and jigging

Mahi Mahi Cubera Almaco Jack Black Marlín Yellowfi Tuna

Rooster Fish Snook Jacks Bigeye Tuna

This coincides with the rainy season, when huge lines of debris from the rivers form offshore in the rips of the Humboldt and Panama Currents, and it's here that marlin, tuna and our world famous monster mahi come to play!