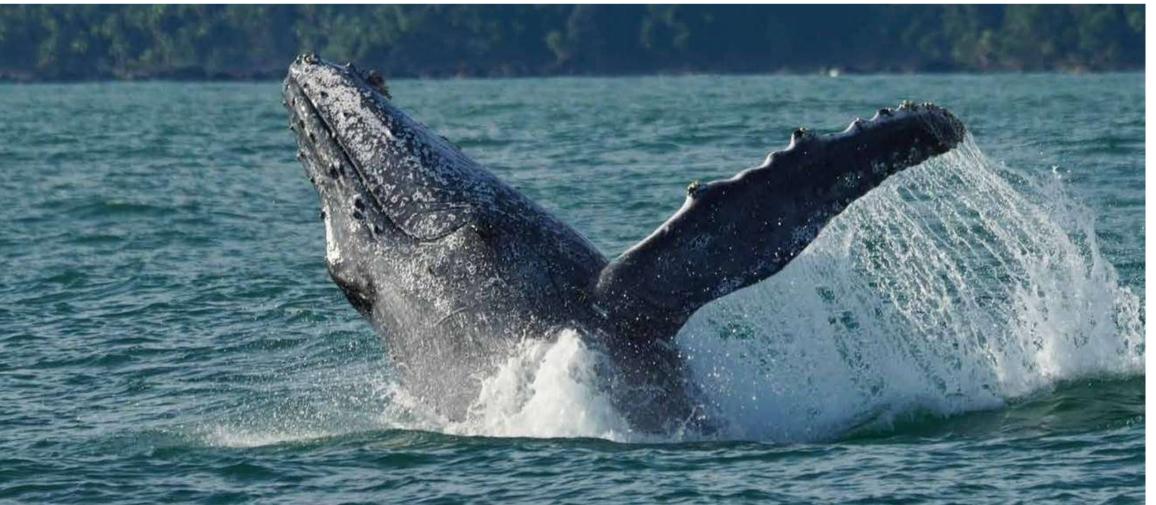

During July - November, it is possible to see hundreds of humpback whales who migrate into the warm deep waters of Bahía Solano to mate and give birth.

Scuba diving, snorkeling, hiking, kayaking and experiencing the culture of local indigenous communities are all great activities for the whole family to accompany the fishing.