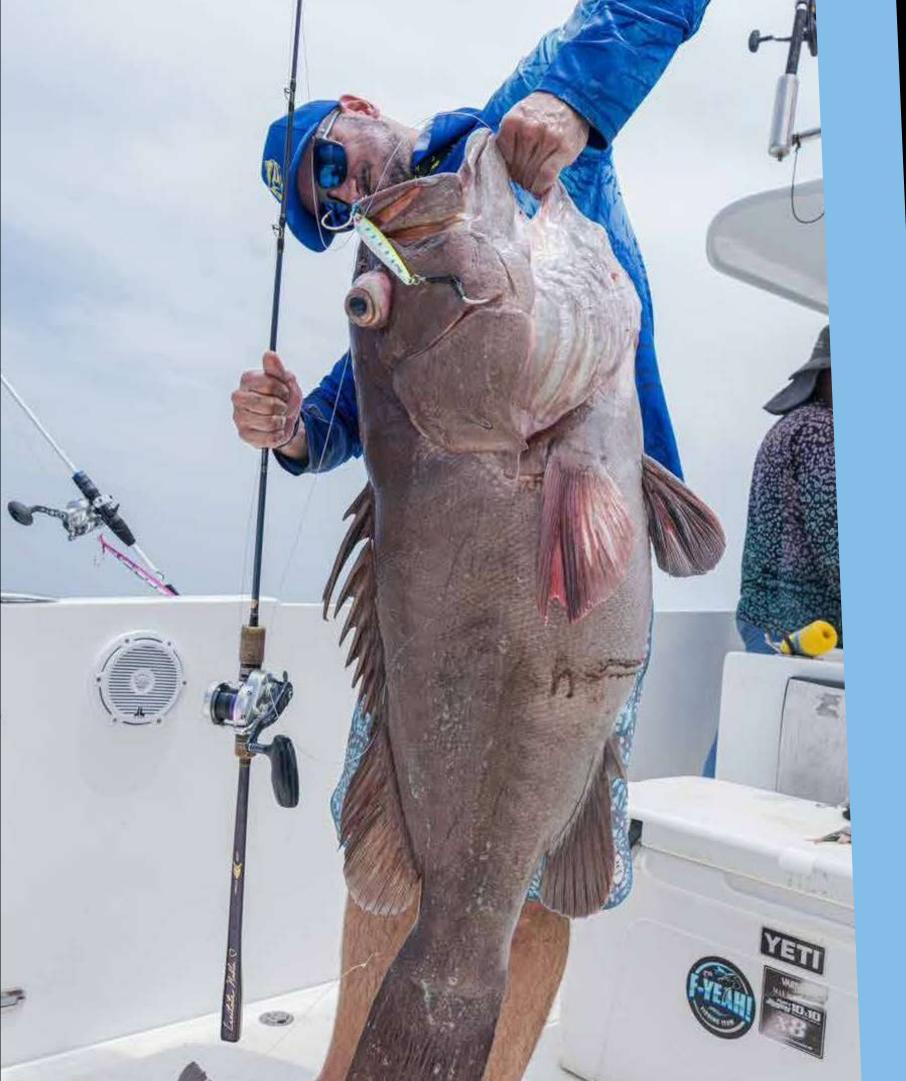

# FISHING

12

World renown anchovy migration brings feeding frenzy's of tuna, sailsh, sharks and snapper.

### **BEST BLUE WATER FISHING ON THE PLANET**

As April arrives so do packs of feeding sailfish that can be found as close as 1 mile from the beach, double and triple ups being common.

As the summer progresses, the marlin bite improves, making June - November the time to target your grand slam in near flat-calm seas.