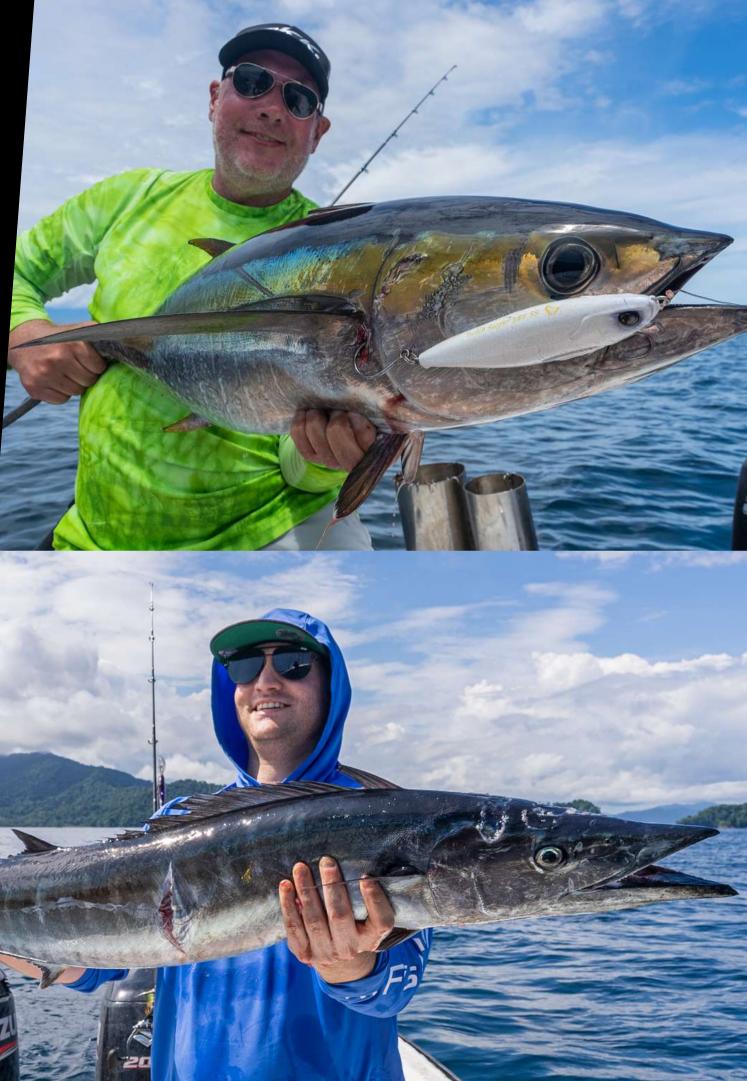

# **APRIL TO JUNE**

Yellowfin Tuna Sail fish Black tip shark Rooster Fish Cubera Jack crevalle Almaco jacks Wahoo Tarpon Mullet Snapper

The wahoo show up in numbers in early August and all year you can expect the Wild Pacific waters to come alive with yellowfin tuna ranging from footballs to 200 pound behemoths.