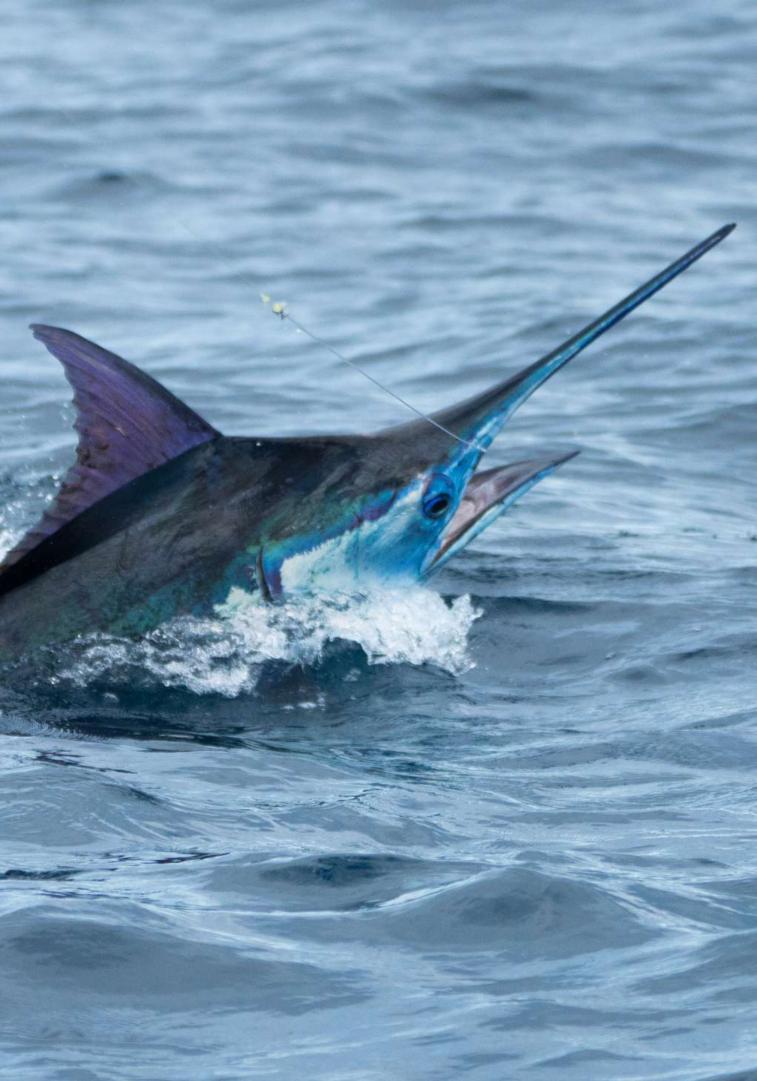

### **BEST BLUE WATER FISHING ON THE PLANET**

As April arrives so do packs of feeding sailfish that can be found as close as 1 mile from the beach, double and triple ups being common.

As the summer progresses, the marlin bite improves, making June - November the time to target your grand slam in near flat-calm seas.

This coincides with the rainy season, when huge lines of debris from the rivers form offshore in the rips of the Humboldt and Panama Currents, and it's here that marlin, tuna and our world famous monster mahi come to play!