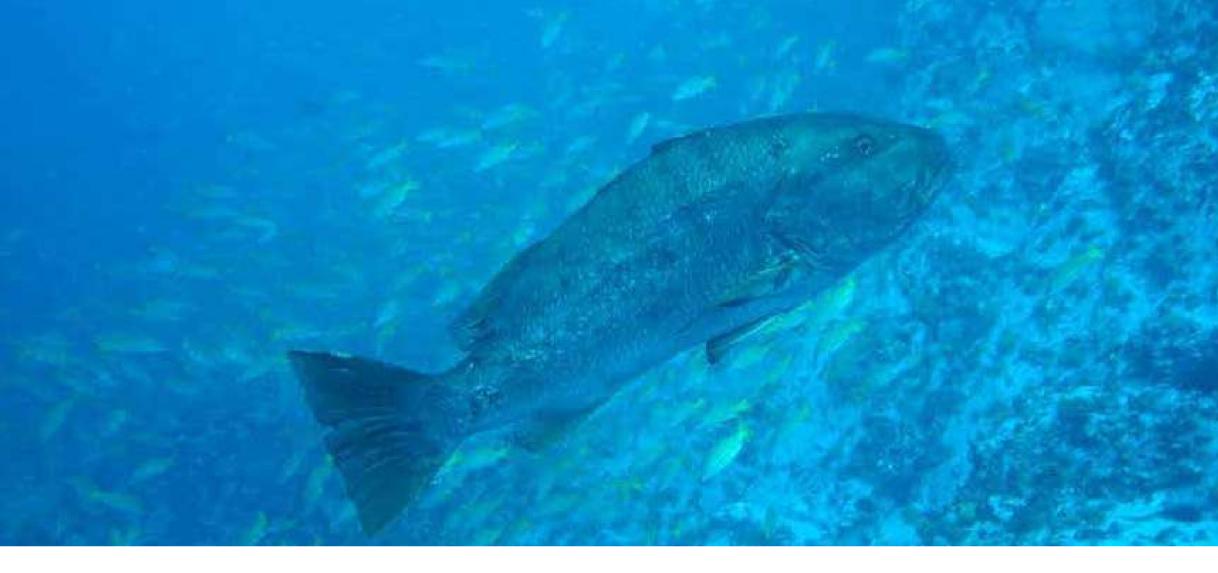

# FISHING

12

World renown anchovy migration brings feeding frenzy's of tuna, sailsh, sharks and snapper.

# DECEMBER TO APRIL

Best time to target big inshore on topwater lures and jigging

Mahi Mahi Cubera Almaco Jack Black Marlín Yellowfi Tuna

Rooster Fish Snook Jacks Bigeye Tuna

# **APRIL TO JUNE**

Yellowfin Tuna Sail fish Black tip shark Rooster Fish Cubera Jack crevalle Almaco jacks Wahoo Tarpon Mullet Snapper

## JULY TO NOVEMBER OFFSHORE SEASON IS IN FULL SWING

**Blue Marlin** Almaco Jack Spanish Mackerel Bluefin Trevally Wahoo

Cubera Snapper **Rooster Fish** Jacks Yellowfin Tuna Tarpon