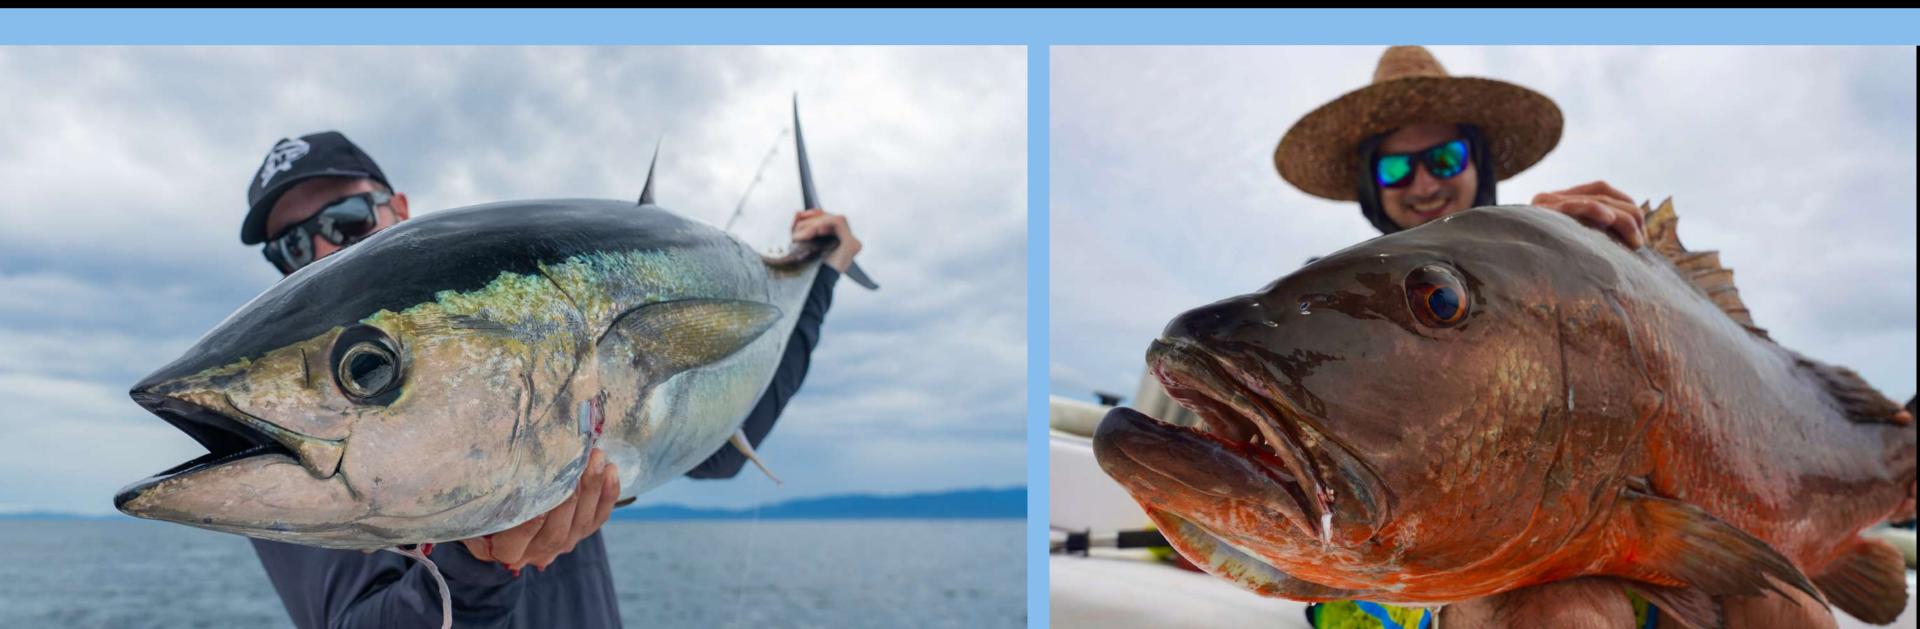

# DECEMBER TO APRIL

Best time to target big inshore on topwater lures and jigging

Mahi Mahi Cubera Almaco Jack Black Marlín Yellowfi Tuna

Rooster Fish Snook Jacks Bigeye Tuna

# **APRIL TO JUNE**

Yellowfin Tuna Sail fish Black tip shark Rooster Fish Cubera Jack crevalle Almaco jacks Wahoo Tarpon Mullet Snapper

## JULY TO NOVEMBER OFFSHORE SEASON IS IN FULL SWING

**Blue Marlin** Almaco Jack Spanish Mackerel Bluefin Trevally Wahoo

Cubera Snapper **Rooster Fish** Jacks Yellowfin Tuna Tarpon