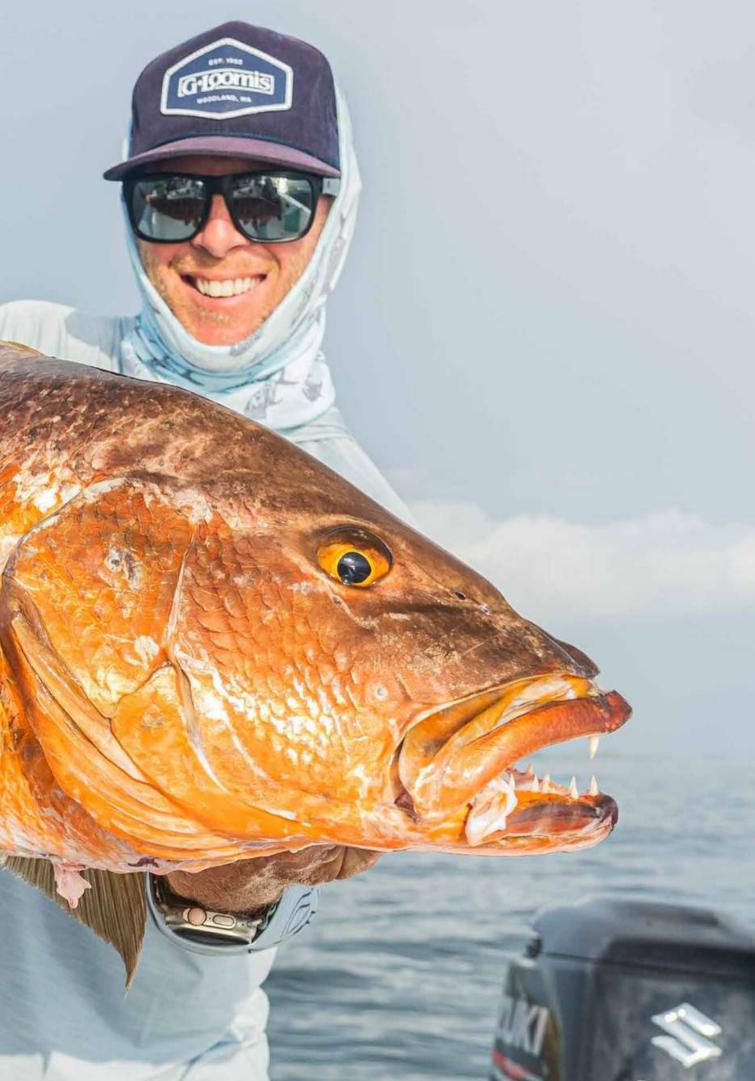

# FISHING

12

World renown anchovy migration brings feeding frenzy's of tuna, sailsh, sharks and snapper.

## JULY TO NOVEMBER OFFSHORE SEASON IS IN FULL SWING

**Blue Marlin** Almaco Jack Spanish Mackerel Bluefin Trevally Wahoo

Cubera Snapper **Rooster Fish** Jacks Yellowfin Tuna Tarpon