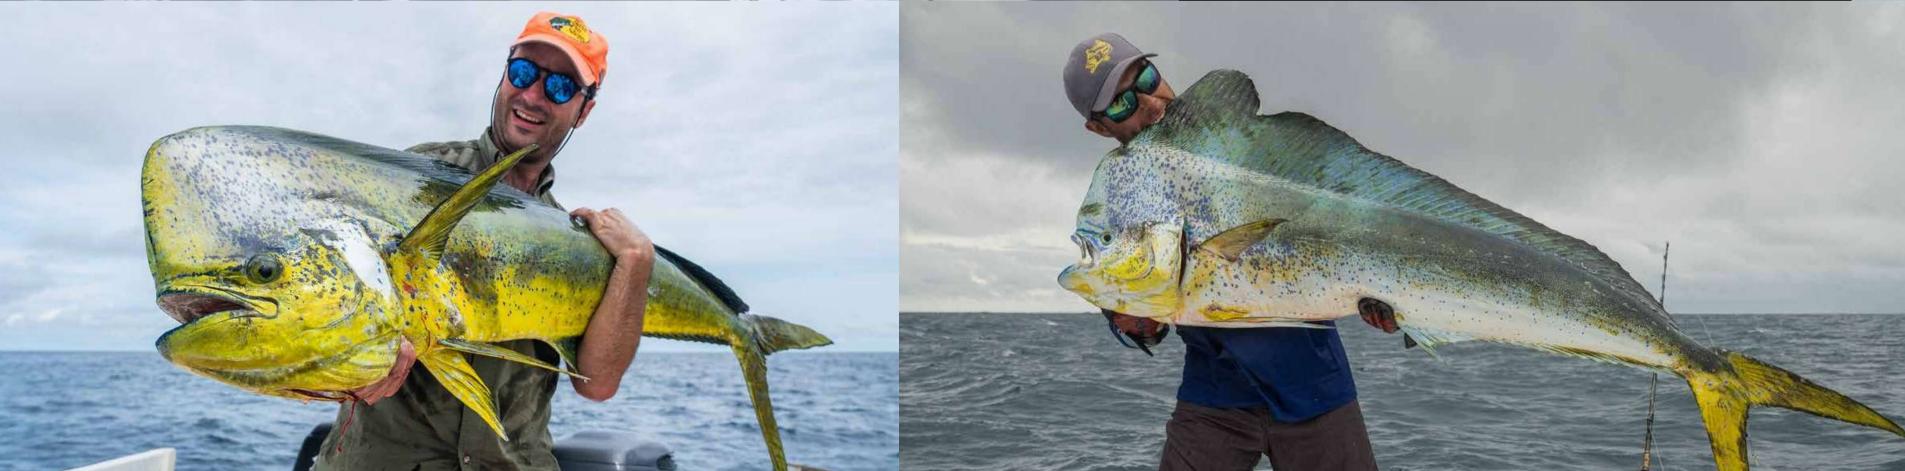

# DECEMBER TO APRIL

Best time to target big inshore on topwater lures and jigging

Mahi Mahi Cubera Almaco Jack Black Marlín Yellowfi Tuna

Rooster Fish Snook Jacks Bigeye Tuna

This coincides with the rainy season, when huge lines of debris from the rivers form offshore in the rips of the Humboldt and Panama Currents, and it's here that marlin, tuna and our world famous monster mahi come to play!