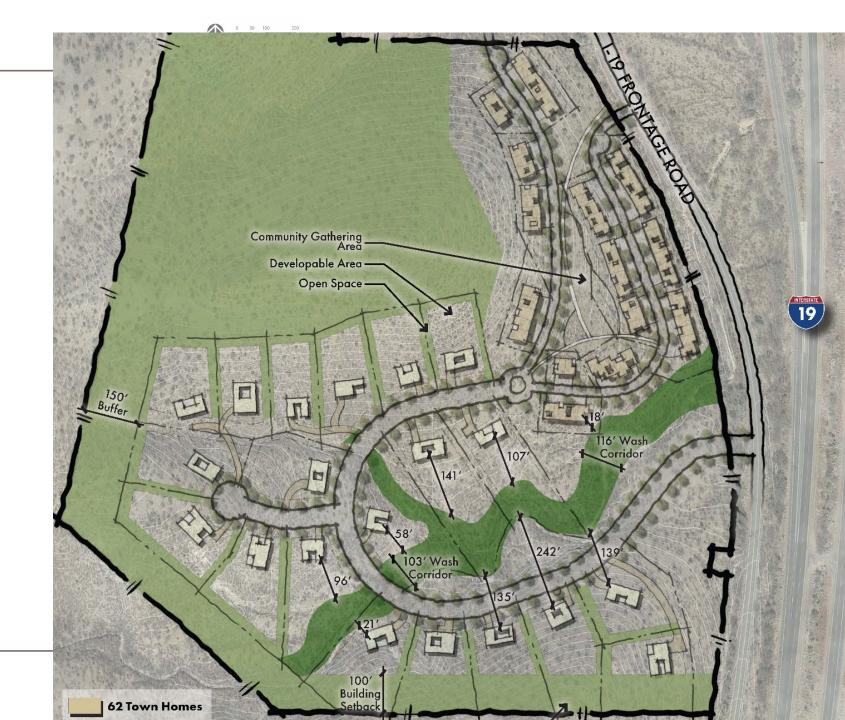

### WASH SEPARATION

- No Building in Wash Corridor
- Comply with Erosion Hazard Zone setbacks