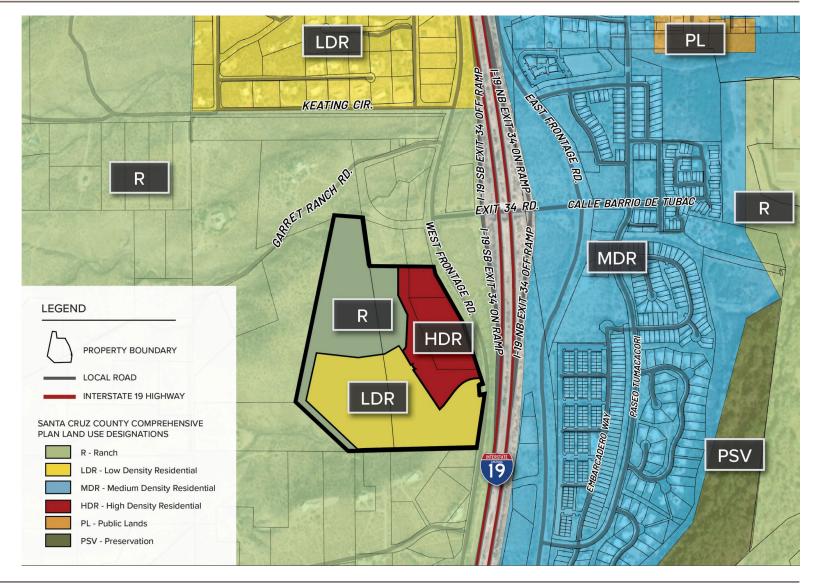

### Township 21 - Tubac

Minor Plan Amendment & Rezoning Santa Cruz County

Santa Cruz Valley Citizens Council Member Meeting September 11, 2023









### **LOCATION MAP**



#### **EXISTING ZONING**

- Commercial B-2 (31.9 acres)
- General Rural GR (32 acres)







# EXISTING COMPREHENSIVE PLAN MAP



#### PROPOSED ZONING

- Remove <u>all existing</u> B-2
- GR = 24 acres
- R1 = 26.3 acres
- MF = 13.6 acres





### **ZONING CHANGES**

- 50% Downzoned
- 30% Remains Same
- 20% Upzoned



# PROPOSED COMPREHENSIVE PLAN MAP



## PRELIMINARY DEVELOPMENT PLAN

- 62 Town Homes
- 20 Ranch Homes
- Access from I-19 Frontage Road



### **OPEN SPACE EXHIBIT**

- 24 acres GR Natural Open Space
- 8 acres In-lot Natural Open Space
- 32 acres total Natural Open Space, or 50% of Property



### WASH SEPARATION

- No Building in Wash Corridor
- Comply with Erosion Hazard Zone setbacks



### PROJECT TRAFFIC

- Existing Traffic = 256 average daily trips
- Projected Traffic = 635 average daily trips
  - Morning peak hour = 54 trips
  - Afternoon peak hour = 44 trips
- Trips likely overestimated













## ARCHITECTURAL INSPIRATION







Density

Walkable Neigborhood

Permeable Landscape

Shade

Internal Experience









- Neighborhood Meeting May 17<sup>th</sup>
  - 200+ attendees
  - Provided slides and video
- Co