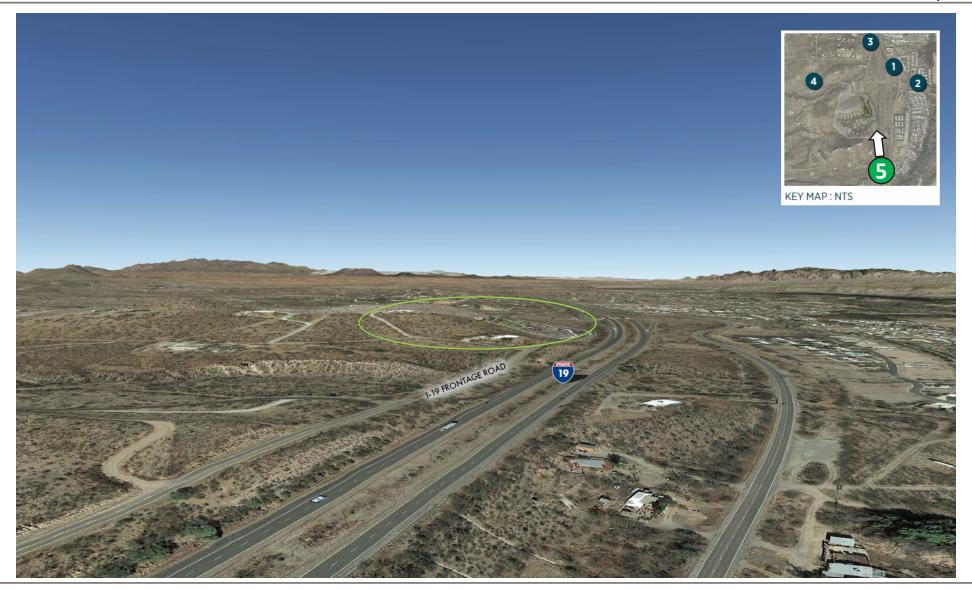

### PROPOSED ZONING

- Remove <u>all existing</u> B-2
- GR = 24 acres
- R1 = 26.3 acres
- MF = 13.6 acres





### **ZONING CHANGES**

- 50% Downzoned
- 30% Remains Same
- 20% Upzoned



# PROPOSED COMPREHENSIVE PLAN MAP



## PRELIMINARY DEVELOPMENT PLAN

- 62 Town Homes
- 20 Ranch Homes
- Access from I-19 Frontage Road



### **OPEN SPACE EXHIBIT**

- 24 acres GR Natural Open Space
- 8 acres In-lot Natural Open Space
- 32 acres total Natural Open Space, or 50% of Property



### WASH SEPARATION

- No Building in Wash Corridor
- Comply with Erosion Hazard Zone setbacks



### PROJECT TRAFFIC

- Existing Traffic = 256 average daily trips
- Projected Traffic = 635 average daily trips
  - Morning peak hour = 54 trips
  - Afternoon peak hour = 44 trips
- Trips likely overestimated













## ARCHITECTURAL INSPIRATION







Density

Walkable Neigborhood

Permeable Landscape

Shade

Internal Experience









- Neighborhood Meeting May 17<sup>th</sup>
  - 200+ attendees
  - Provided slides and video
- Concerns Addressed in Application:
  - Protection of Open Space
  - Outdoor Lighting
  - Water Conservation
  - Sustainability
- P&Z Study Session
  - Additional Information on Wash
  - Architectural Design Guidelines
  - Fill & Cut



### QUESTIONS?

Rory Juneman | Lazarus & Silvyn, P.C.

RJuneman@LSLawAZ.com | 520.207.4464

Robin Large | Lazarus & Silvyn, P.C.

RLarge@LSLawAZ.com | 520.207.4464