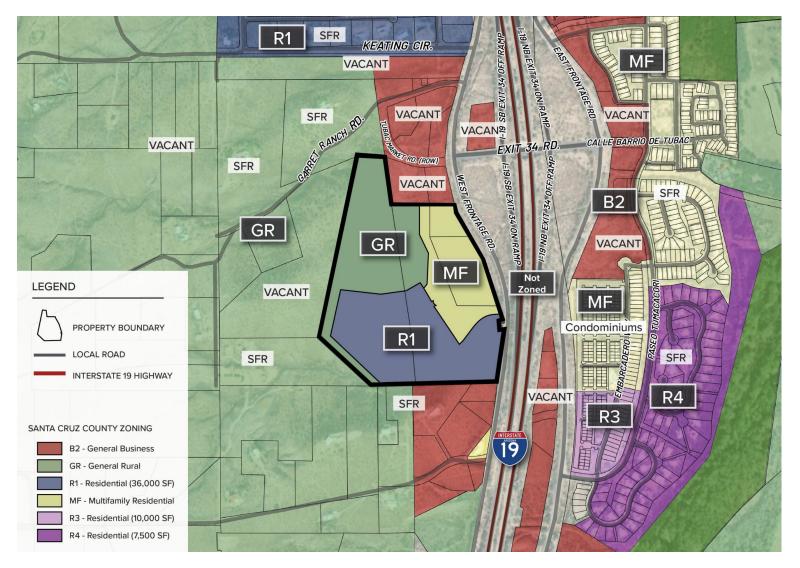

### **LOCATION MAP**

#### **EXISTING ZONING**

- Commercial B-2 (31.9 acres)
- General Rural GR (32 acres)