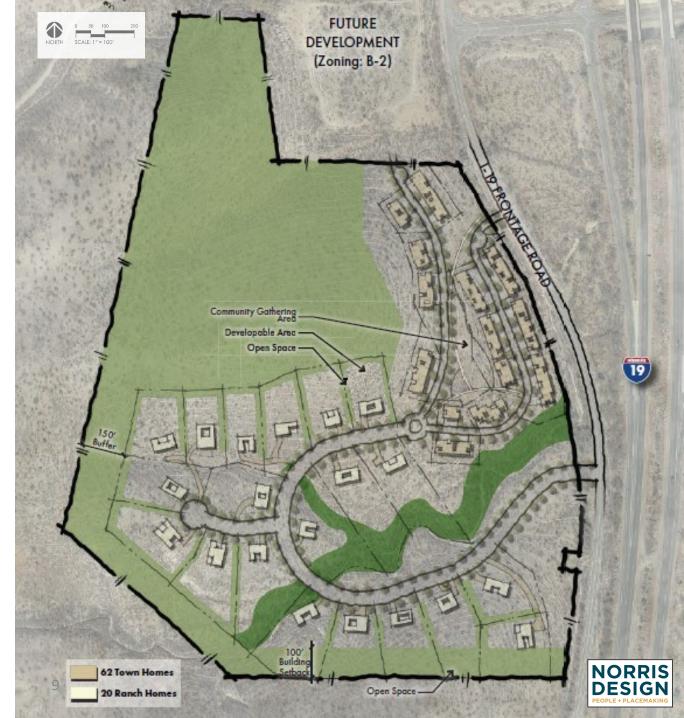

## PRELIMINARY DEVELOPMENT PLAN

- 62 Town Homes
- 20 Ranch Homes
- Access from I-19 Frontage Road

### **OPEN SPACE EXHIBIT**

- 24 acres GR Natural Open Space
- 8 acres In-lot Natural Open Space
- 32 acres total Natural Open Space, or 50% of Property

### WASH SEPARATION

- No Building in Wash Corridor
- Comply with Erosion Hazard Zone setbacks