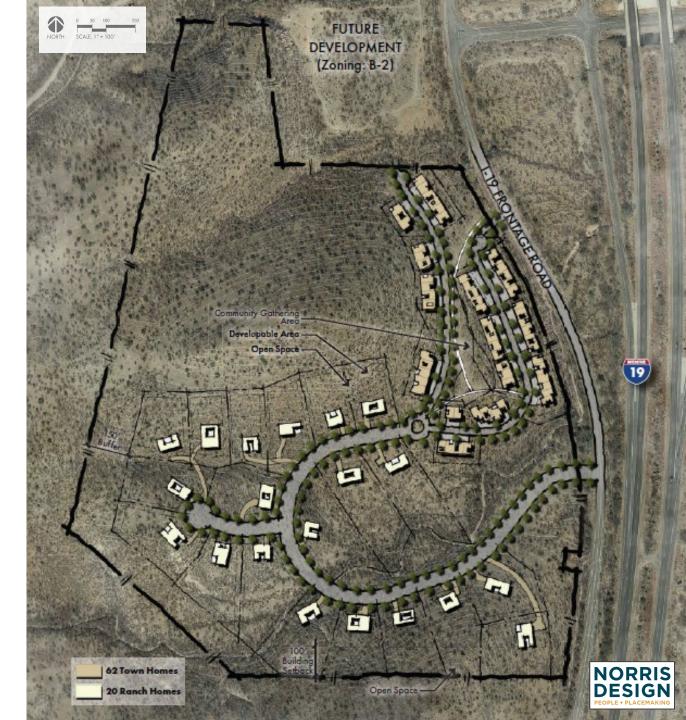

## PRELIMINARY DEVELOPMENT PLAN

- 62 Town Homes
- 20 Ranch Homes
- Access from I-19 Frontage Road