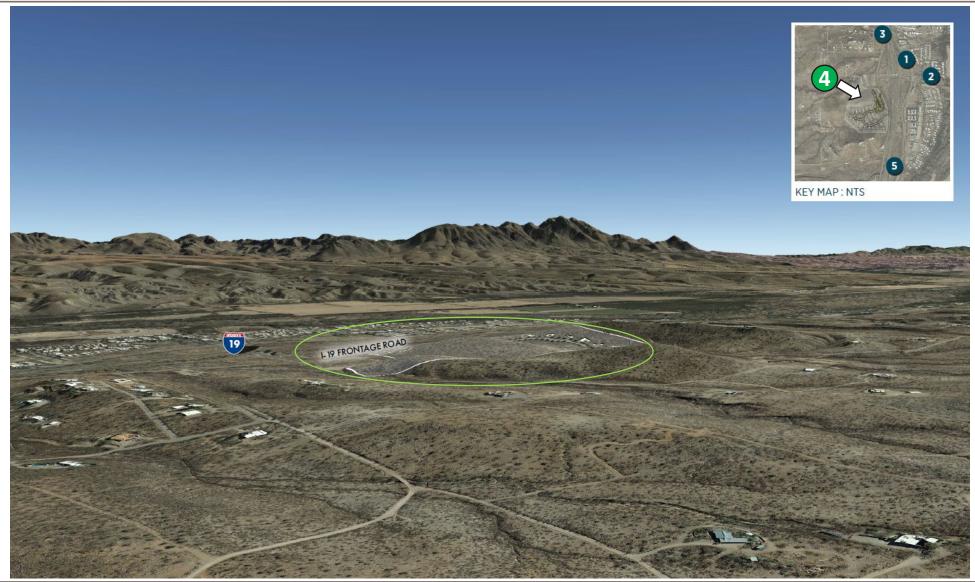

#### PROPOSED ZONING

- Remove <u>all existing</u> B-2
- GR = 24 acres
- R1 = 26.3 acres
- MF = 13.6 acres





### **ZONING CHANGES**

- 50% Downzoned
- 30% Remains Same
- 20% Upzoned



# PROPOSED COMPREHENSIVE PLAN MAP



## PRELIMINARY DEVELOPMENT PLAN

- 62 Town Homes
- 20 Ranch Homes
- Access from I-19 Frontage Road



### **OPEN SPACE EXHIBIT**

- 24 acres GR Natural Open Space
- 8 acres In-lot Natural Open Space
- 32 acres total Natural Open Space, or 50% of Property



### WASH SEPARATION

- No Building in Wash Corridor
- Comply with Erosion Hazard Zone setbacks



### PROJECT TRAFFIC

- Existing Traffic = 256 average daily trips
- Projected Traffic = 635 average daily trips
  - Morning peak hour = 54 trips
  - Afternoon peak hour = 44 trips
- Trips likely overestimated













## ARCHITECTURAL INSPIRATION







Density

Walkable Neigborhood

Permeable Landscape

Shade

Internal Experience









- Neighborhood Meeting May 17<sup>th</sup>
  - 200+ attendees
  - Provided slides and video
- Concerns Addressed in Application:
  - Protection of Open Space
  - Outdoor Lighting
  - Water Conservation
  - Sustainability
- P&Z Study Session
  - Additional Information on Wash
  - Architectural Design Guidelines
  - Fill & Cut



### QUESTIONS?

Rory Juneman | Lazarus & Silvyn, P.C.

RJuneman@LSLawAZ.com | 520.207.4464

Robin Large | Lazarus & Silvyn, P.C.

RLarge@LSLawAZ.com | 520.207.4464