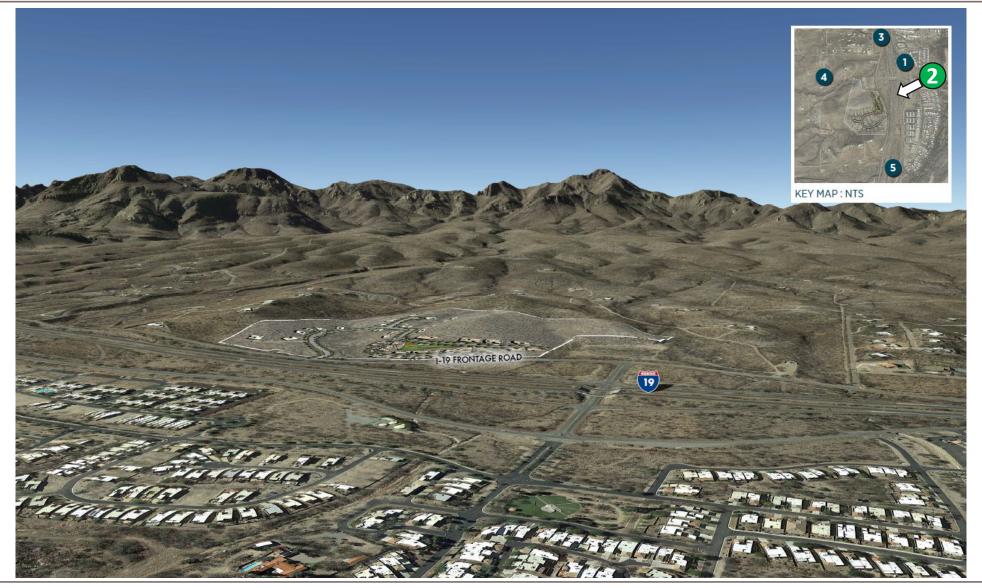

P



#### PROPOSED ZONING

- Remove <u>all existing</u> B-2
- GR = 24 acres
- R1 = 26.3 acres
- MF = 13.6 acres





### **ZONING CHANGES**

- 50% Downzoned
- 30% Remains Same
- 20% Upzoned



# PROPOSED COMPREHENSIVE PLAN MAP



## PRELIMINARY DEVELOPMENT PLAN

- 62 Town Homes
- 20 Ranch Homes
- Access from I-19 Frontage Road



### **OPEN SPACE EXHIBIT**

- 24 acres GR Natural Open Space
- 8 acres In-lot Natural Open Space
- 32 acres total Natural Open Space, or 50% of Property



### WASH SEPARATION

- No Building in Wash Corridor
- Comply with Erosion Hazard Zone setbacks



### PROJECT TRAFFIC

- Existing Traffic = 256 average daily trips
- Projected Traffic = 635 average daily trips
  - Morning peak hour = 54 trips
  - Afternoon peak hour = 44 trips
- Trips likely overestimated













## ARCHITECTURAL INSPIRATION







Density

Walkable Neigborhood

Permeable Landscape

Shade

Internal Experience









- Neighborhood Meeting May 17<sup>th</sup>
  - 200+ attendees
  - Provided slides and video
- Concerns Addressed in Application:
  - Protection of Open Space
  - Outdoor Lighting
  - Water Conservation
  - Sustainability
- P&Z Study Session
  - Additional Information on Wash
  - Architectural Design Guidelines
  - Fill & Cut



### QUESTIONS?

Rory Juneman | Lazarus & Silvyn, P.C.

RJuneman@LSLawAZ.com | 520.207.4464

Robin Large | Lazarus & Silvyn, P.C.

RLarge@LSLawAZ.com | 520.207.4464