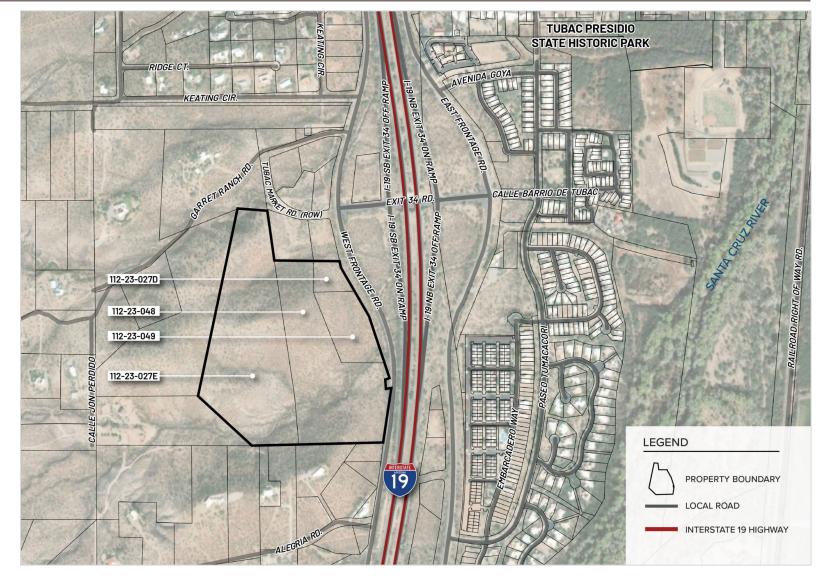

### Township 21 - Tubac

Minor Plan Amendment & Rezoning Santa Cruz County

Santa Cruz Valley Citizens Council Member Meeting September 11, 2023









### **LOCATION MAP**



#### **EXISTING ZONING**

- Commercial B-2 (31.9 acres)
- General Rural GR (32 acres)







# EXISTING COMPREHENSIVE PLAN MAP



#### PROPOSED ZONING

- Remove <u>all existing</u> B-2
- GR = 24 acres
- R1 = 26.3 acres
- MF = 13.6 acres





### **ZONING CHANGES**

- 50% Downzoned
- 30% Remains Same
- 20% Upzoned



# PROPOSED COMPREHENSIVE PLAN MAP



## PRELIMINARY DEVELOPMENT PLAN

- 62 Town Homes
- 20 Ranch Homes
- Access from I-19 Frontage Road



### **OPEN SPACE EXHIBIT**

- 24 acres GR Natural Open Space
- 8 acres In-lot Natural Open Space
- 32 acres total Natural Open Space, or 50% of Property



### WASH SEPARATION

- No Building in Wash Corridor
- Comply with Erosion Hazard Zone setbacks



### PROJECT TRAFFIC

- Existing Traffic = 256 average daily trips
- Projected Traffic =