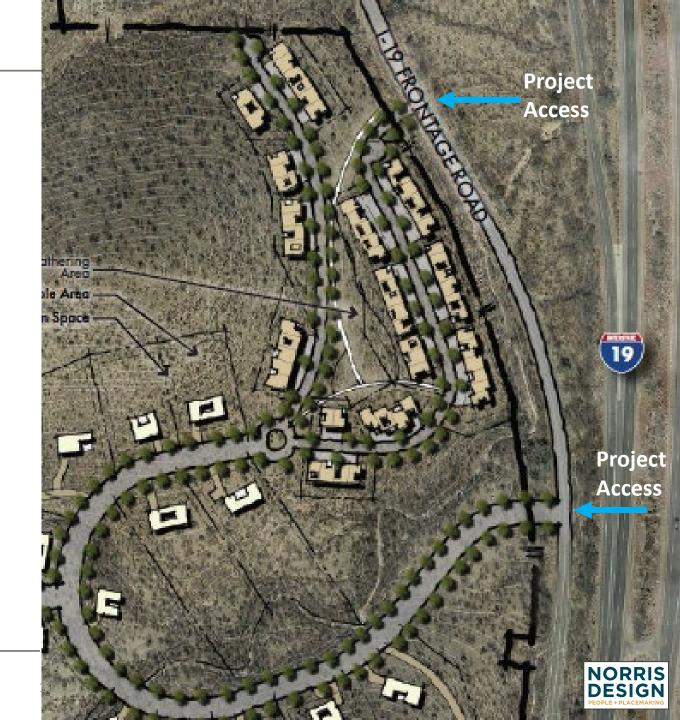

## PRELIMINARY DEVELOPMENT PLAN

- 62 Town Homes
- 20 Ranch Homes
- Access from I-19 Frontage Road