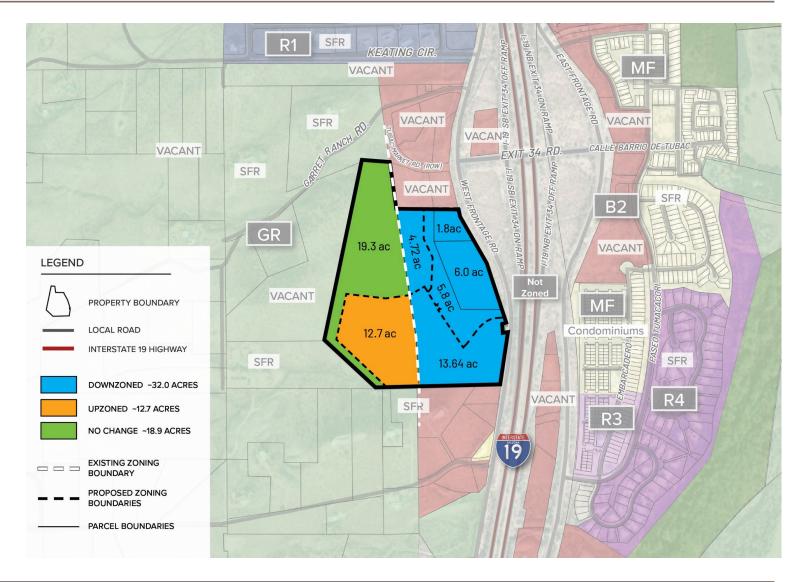

#### PROPOSED ZONING

- Remove <u>all existing</u> B-2
- GR = 24 acres
- R1 = 26.3 acres
- MF = 13.6 acres

### **ZONING CHANGES**

- 50% Downzoned
- 30% Remains Same
- 20% Upzoned