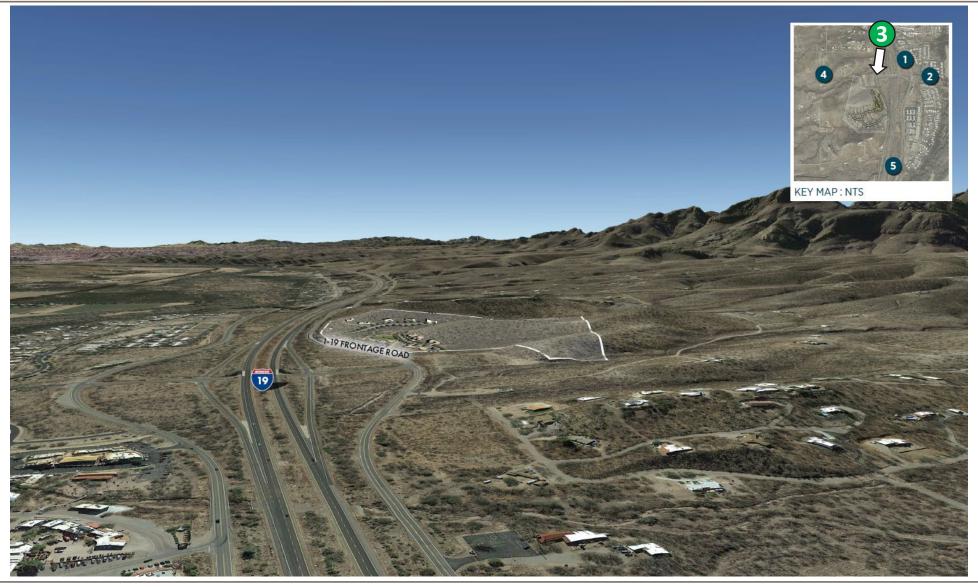

#### PROPOSED ZONING

- Remove <u>all existing</u> B-2
- GR = 24 acres
- R1 = 26.3 acres
- MF = 13.6 acres





### **ZONING CHANGES**

- 50% Downzoned
- 30% Remains Same
- 20% Upzoned



# PROPOSED COMPREHENSIVE PLAN MAP



## PRELIMINARY DEVELOPMENT PLAN

- 62 Town Homes
- 20 Ranch Homes
- Access from I-19 Frontage Road



### **OPEN SPACE EXHIBIT**

- 24 acres GR Natural Open Space
- 8 acres In-lot Natural Open Space
- 32 acres total Natural Open Space, or 50% of Property



### WASH SEPARATION

- No Building in Wash Corridor
- Comply with Erosion Hazard Zone setbacks



### PROJECT TRAFFIC

- Existing Traffic = 256 average daily trips
- Projected Traffic = 635 average daily trips
  - Morning peak hour = 54 trips
  - Afternoon peak hour = 44 trips
- Trips likely overestimated













## ARCHITECTURAL INSPIRATION







Density

Walkable Neigborhood

Permeable Landscape

Shade

Internal Experience









- Neighborhood Meeting May 17<sup>th</sup>
  - 200+ attendees
  - Provided slides and video
- Concerns Addressed in Application:
  - Protection of Open Space
  - Outdoor Lighting
  - Water Conservation
  - Sustainability
- P&Z Study Session
  - Additional Information on Wash
  - Architectural Design Guidelines
  - Fill & Cut



### QUESTIONS?

Rory Juneman | Lazarus & Silvyn, P.C.

RJuneman@LSLawAZ.com | 520.207.4464

Robin Large | Lazarus & Silvyn, P.C.

RLarge@LSLawAZ.com | 520.207.4464