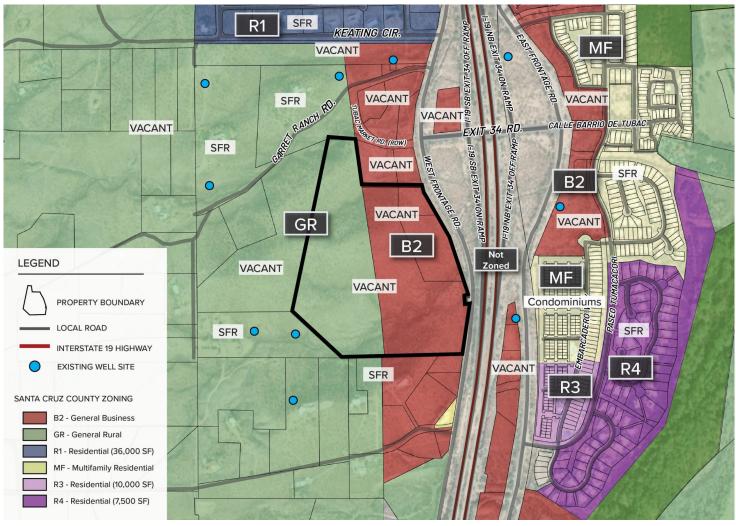

#### **EXISTING ZONING**

- Commercial B-2 (31.9 acres)
- General Rural GR (32 acres)