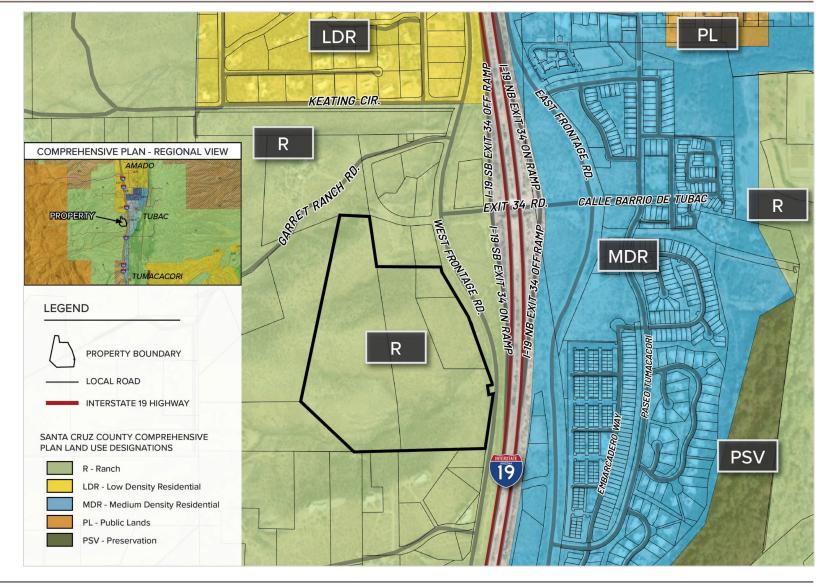

### Township 21 - Tubac

Minor Plan Amendment & Rezoning Santa Cruz County

Santa Cruz Valley Citizens Council Member Meeting September 11, 2023









### **LOCATION MAP**



#### **EXISTING ZONING**

- Commercial B-2 (31.9 acres)
- General Rural GR (32 acres)







# EXISTING COMPREHENSIVE PLAN MAP



#### PROPOSED ZONING

- Remove <u>all existing</u> B-2
- GR = 24 acres
- R1 = 26.3 acres
- MF = 13.6 acres





### **ZONING CHANGES**

- 50% Downzoned
- 30% Remains Same
- 20% Upzoned



# PROPOSED COMPREHENSIVE PLAN MAP



## PRELIMINARY DEVELOPMENT PLAN

- 62 Town Homes
- 20 Ranch Homes
- Access from I-19 Frontage Road



### **OPEN SPACE EXHIBIT**

- 24 acres GR Natural Open Space
- 8 acres In-lot Natural Open Space
- 32 acres total Natural Open Space, or 50% of Property



### WASH SEPARATION

- No Building in Wash Corridor
- Comply with Erosion Hazard Zone setbacks



### PROJECT TRAFFIC

- Existing Traffic = 256 average daily trips
- Projected Traffic = 635 average daily trips
  - Morning peak hour = 54 trips
  - Afternoon peak hour = 44 trips
- Trips likely overestimated