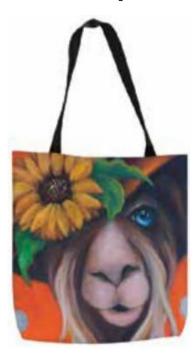

#### Llama Series 16 x 16 Sublimation Pillow (Printed front and back) Machine Washable, Polyester Fiber with Zipper Closure

Llama Series (NC)
16 x 16 Tote Bags (Printed front and back)
Double Stitched, Polyester with 13 inch Strap

#### Llama Series (LA) 16 x 16 Tote Bags (Printed front and back) Double Stitched, Polyester with 13 inch Strap

1