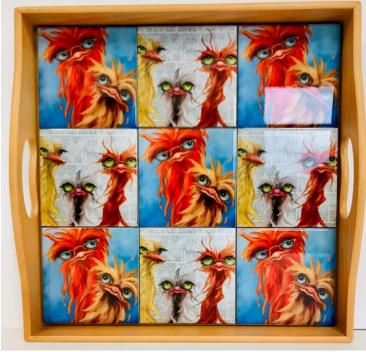

### 4 ¼ x 4 ¼ Sublimation Ceramic Tile with Cork Backing Suitable as Coasters, Trivet or set into a Tray

## Llama Series $4 \frac{1}{4} \times 4 \frac{1}{4}$ Sublimation Ceramic Tile Suitable as Coasters, Trivet or set into a Tray

## Llama Series 4 ¼ x 4 ¼ Sublimation Ceramic Tile Suitable as Coasters, Trivet or set into a Tray