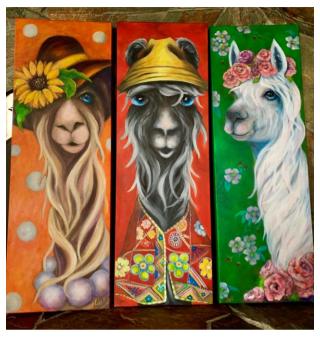

#### Llama Series Giclee Canvas Prints 12 x 24

1

Llama Series Giclee Canvas Prints 12 x 36