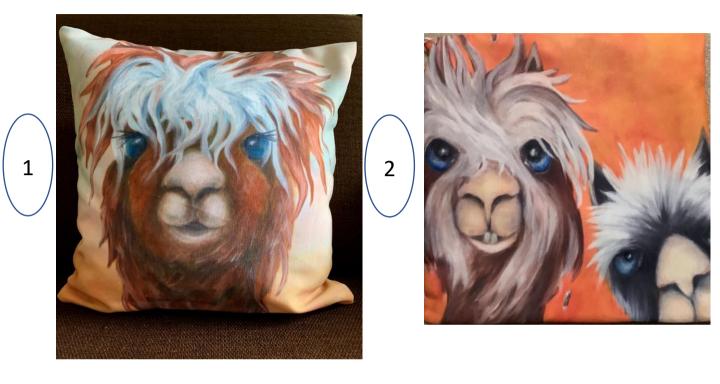

#### Llama Series (LA) 16 x 16 Tote Bags (Printed front and back) Double Stitched, Polyester with 13 inch Strap

1

#### Llama Series (LA) 16 x 16 Tote Bags (Printed front and back) Double Stitched, Polyester with 13 inch Strap