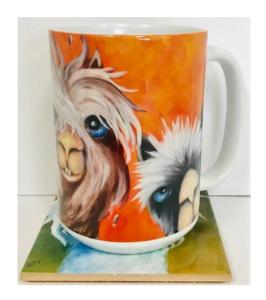

### Llama Series 15 ounce Sublimation Ceramic Mugs

## Llama Series 15 ounce Sublimation Ceramic Mugs