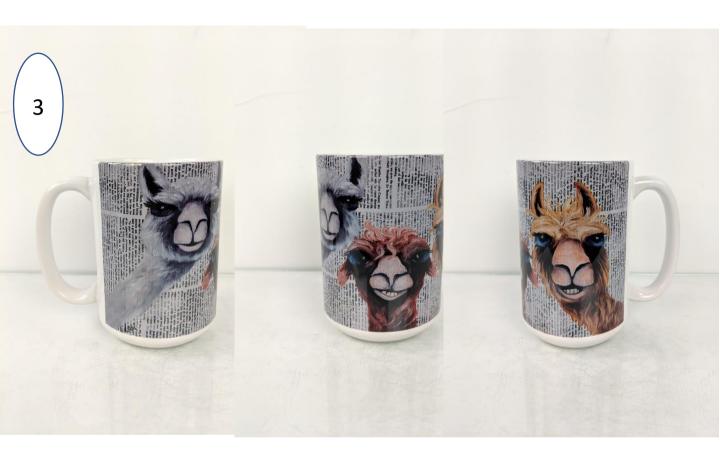

### Llama Series 15 ounce Sublimation Ceramic Mugs

## Llama Series 15 ounce Sublimation Ceramic Mugs