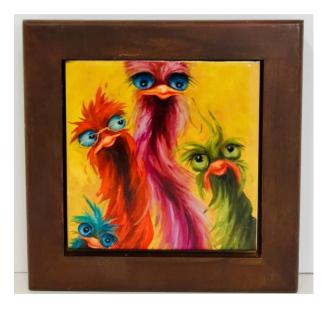

### 4 ¼ x 4 ¼ Sublimation Ceramic Tile with Cork Backing Suitable as Coasters, Trivet or set into a Tray

## Llama Series $4 \frac{1}{4} \times 4 \frac{1}{4}$ Sublimation Ceramic Tile Suitable as Coasters, Trivet or set into a Tray

## Llama Series 4 ¼ x 4 ¼ Sublimation Ceramic Tile Suitable as Coasters, Trivet or set into a Tray