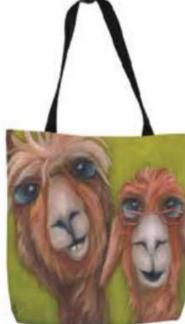

#### Llama Series (LA) 16 x 16 Tote Bags (Printed front and back) Double Stitched, Polyester with 13 inch Strap