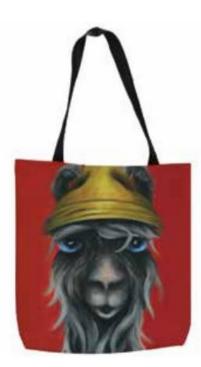

#### Llama Series 16 x 16 Sublimation Pillow (Printed front and back) Machine Washable, Polyester Fiber with Zipper Closure

Llama Series (NC)
16 x 16 Tote Bags (Printed front and back)
Double Stitched, Polyester with 13 inch Strap