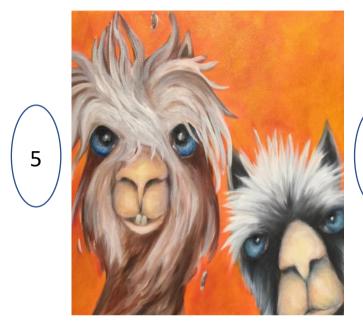

#### Llama Series Giclee Canvas Prints 11 x 14

#### Llama Series Giclee Canvas Prints 12 x 16