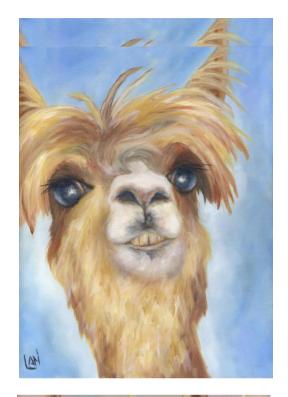

### 4 ¼ x 4 ¼ Sublimation Ceramic Tile with Cork Backing Suitable as Coasters, Trivet or set into a Tray

## Llama Series $4 \frac{1}{4} \times 4 \frac{1}{4}$ Sublimation Ceramic Tile Suitable as Coasters, Trivet or set into a Tray

## Llama Series 4 ¼ x 4 ¼ Sublimation Ceramic Tile Suitable as Coasters, Trivet or set into a Tray