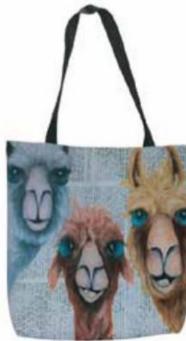

#### Llama Series (LA) 16 x 16 Tote Bags (Printed front and back) Double Stitched, Polyester with 13 inch Strap

1

#### Llama Series (LA) 16 x 16 Tote Bags (Printed front and back) Double Stitched, Polyester with 13 inch Strap