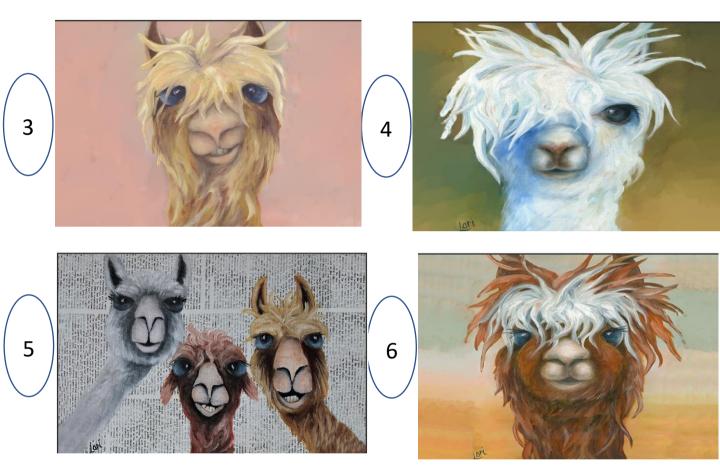

### Llama Series 15 ounce Sublimation Ceramic Mugs

## Llama Series 15 ounce Sublimation Ceramic Mugs