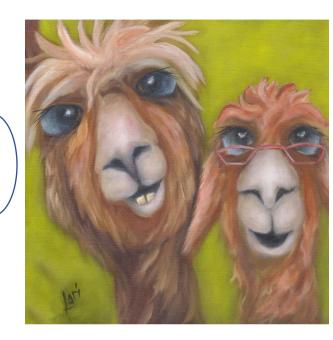

#### Llama Series 16 x 16 Sublimation Pillow (Printed front and back) Machine Washable, Polyester Fiber with Zipper Closure

#### Llama Series 16 x 16 Sublimation Pillow (Printed front and back) Machine Washable, Polyester Fiber with Zipper Closure

Llama Series (NC)
16 x 16 Tote Bags (Printed front and back)
Double Stitched, Polyester with 13 inch Strap