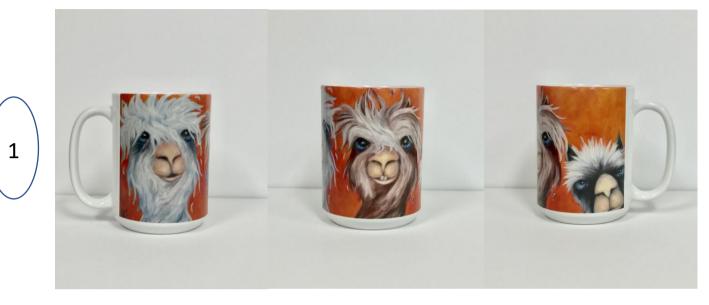

### Llama Series 15 ounce Sublimation Ceramic Mugs

## Llama Series 15 ounce Sublimation Ceramic Mugs