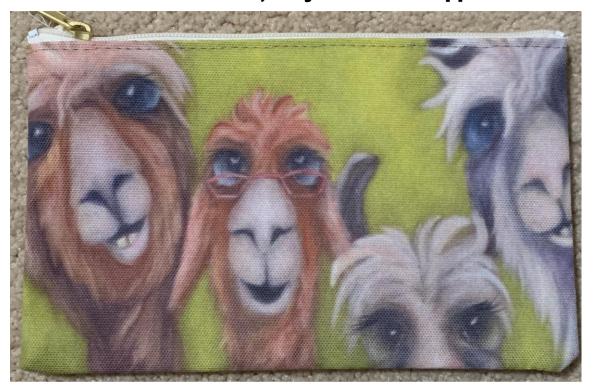

#### Llama Series (LA) 8,5 x 6 Accessory Pouch (Printed front and back) Double Stitched, Polyester with Zipper