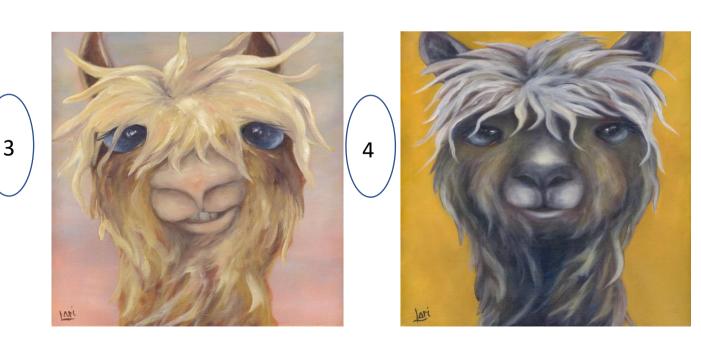

#### Llama Series Giclee Canvas Prints 11 x 14

#### Llama Series Giclee Canvas Prints 12 x 16