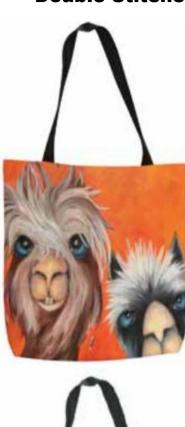

#### Llama Series 16 x 16 Sublimation Pillow (Printed front and back) Machine Washable, Polyester Fiber with Zipper Closure

Llama Series (NC)
16 x 16 Tote Bags (Printed front and back)
Double Stitched, Polyester with 13 inch Strap