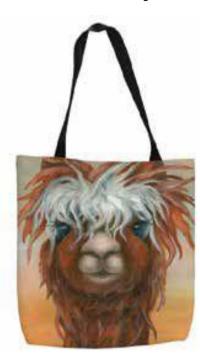

#### Llama Series (LA) 16 x 16 Tote Bags (Printed front and back) Double Stitched, Polyester with 13 inch Strap

1

#### Llama Series (LA) 16 x 16 Tote Bags (Printed front and back) Double Stitched, Polyester with 13 inch Strap