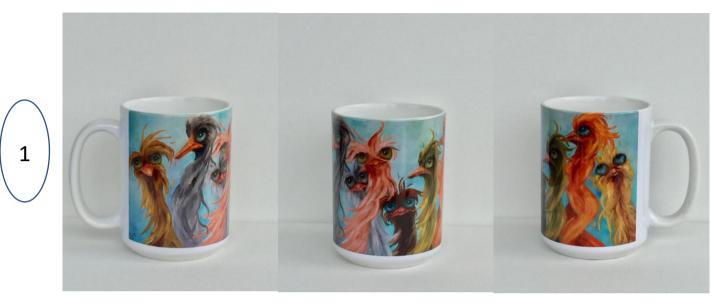

#### Ostrich Series 15 ounce Sublimation Ceramic Mugs

#### **Ostrich Series 15 ounce Sublimation Ceramic Mugs**

Ostrich Series 15 ounce Sublimation Ceramic Mugs