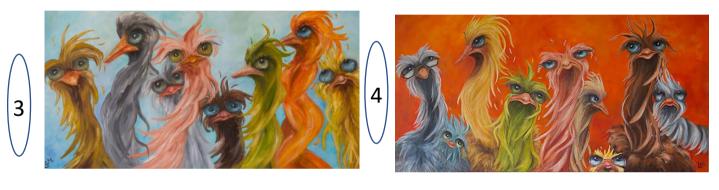

#### Ostrich Series 16 x 16 Tote Bags (Printed front and back) Double Stitched, Polyester with 13 inch Strap

1

3

#### Ostrich Series 16 x 16 Tote Bags (Printed front and back) Double Stitched, Polyester with 13 inch Strap

6

5

#### Ostrich Series 16 x 16 Tote Bags (Printed front and back) Double Stitched, Polyester with 13 inch Strap

12

9

#### Ostrich Series 16 x 16 Tote Bags - LA (Printed front and back) Double Stitched, Polyester with 13 inch Strap