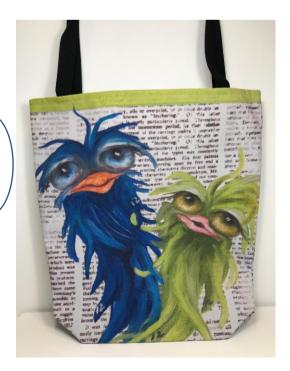

#### Ostrich Series 16 x 16 Tote Bags (Printed front and back) Double Stitched, Polyester with 13 inch Strap

6

5