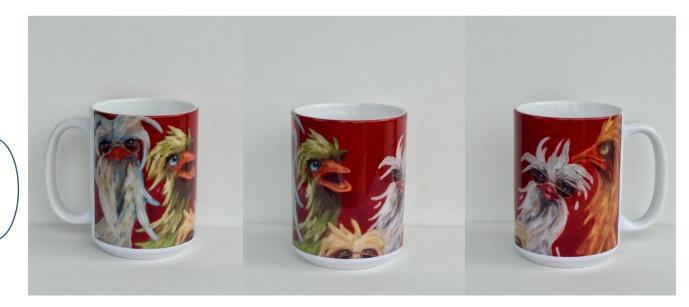

#### Ostrich Series 15 ounce Sublimation Ceramic Mugs

#### **Ostrich Series 15 ounce Sublimation Ceramic Mugs**

Ostrich Series 15 ounce Sublimation Ceramic Mugs