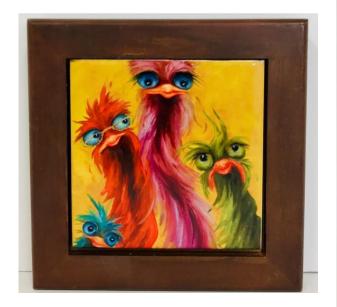

#### 4 ¼ x 4 ¼ Sublimation Ceramic Tile with Cork Backing Suitable as Coasters, Trivet or set into a Tray

Ostrich Series 4 ¼ x 4 ¼ Sublimation Ceramic Tile Suitable as Coasters, Trivet or set into a Tray

#### Ostrich Series 4 ¼ x 4 ¼ Sublimation Ceramic Tile Suitable as Coasters, Trivet or set into a Tray