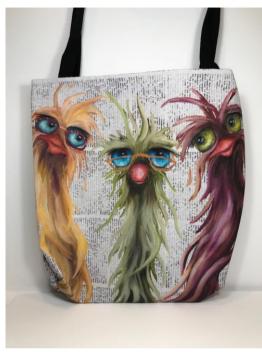

#### Ostrich Series 16 x 16 Tote Bags (Printed front and back) Double Stitched, Polyester with 13 inch Strap

12

9

#### Ostrich Series 16 x 16 Tote Bags - LA (Printed front and back) Double Stitched, Polyester with 13 inch Strap