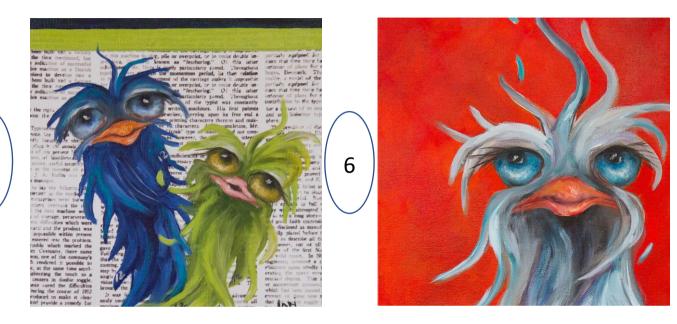

#### Ostrich Series 16 x 16 Sublimation Pillow (Printed front and back) Machine Washable, Polyester Fiber with Zipper Closure

1

#### Ostrich Series 16 x 16 Sublimation Pillow (Printed front and back) Machine Washable, Polyester Fiber with Zipper Closure