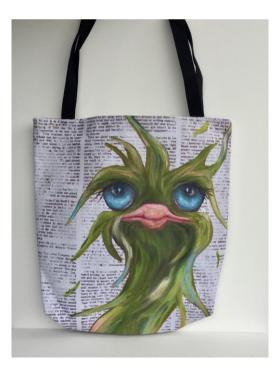

#### Ostrich Series 16 x 16 Tote Bags (Printed front and back) Double Stitched, Polyester with 13 inch Strap

1

3

#### Ostrich Series 16 x 16 Tote Bags (Printed front and back) Double Stitched, Polyester with 13 inch Strap

6

5