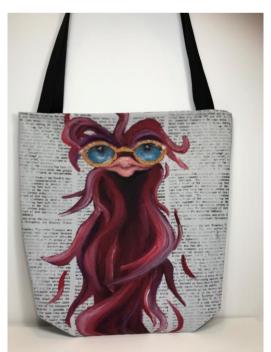

#### Ostrich Series 16 x 16 Tote Bags (Printed front and back) Double Stitched, Polyester with 13 inch Strap

1

3

#### Ostrich Series 16 x 16 Tote Bags (Printed front and back) Double Stitched, Polyester with 13 inch Strap

6

5