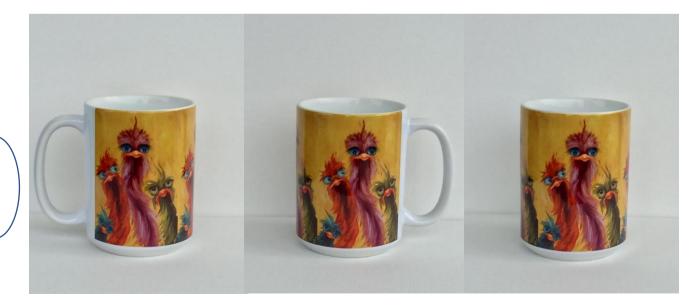

#### Ostrich Series 15 ounce Sublimation Ceramic Mugs

#### **Ostrich Series 15 ounce Sublimation Ceramic Mugs**

Ostrich Series 15 ounce Sublimation Ceramic Mugs