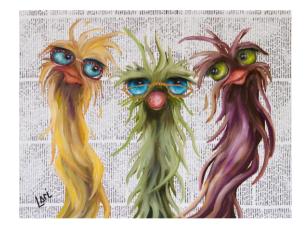

# Ostrich Series Small Vertical Greeting Cards 4 x 5 $\frac{1}{4}$ includes envelope and clear sleeve

# Ostrich Series Small Horizontal Greeting Cards 4 x 5 $\frac{1}{4}$ includes envelope and clear sleeve