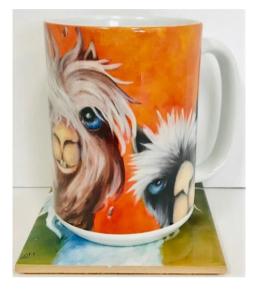

#### Llama Series (LA) 8,5 x 6 Accessory Pouch (Printed front and back) Double Stitched, Polyester with Zipper

# Note Photo above is for illustration ONLY

# ALL ostrich images can be reproduced onto this Pouch.