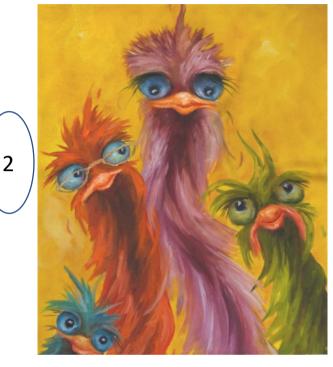

#### Ostrich Series 15 ounce Sublimation Ceramic Mugs

#### **Ostrich Series 15 ounce Sublimation Ceramic Mugs**

Ostrich Series 15 ounce Sublimation Ceramic Mugs