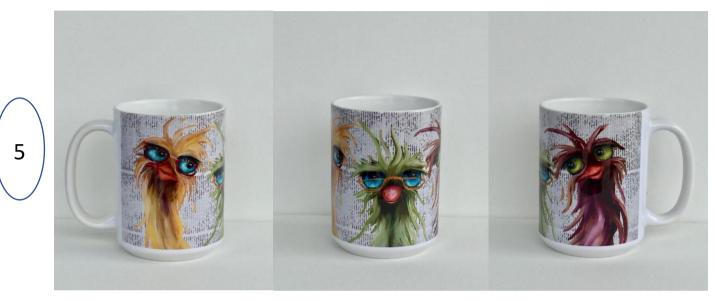

#### Ostrich Series 15 ounce Sublimation Ceramic Mugs

#### **Ostrich Series 15 ounce Sublimation Ceramic Mugs**

Ostrich Series 15 ounce Sublimation Ceramic Mugs