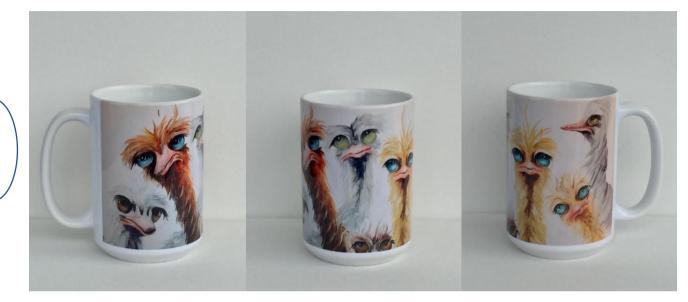

#### Ostrich Series 15 ounce Sublimation Ceramic Mugs

#### **Ostrich Series 15 ounce Sublimation Ceramic Mugs**

Ostrich Series 15 ounce Sublimation Ceramic Mugs