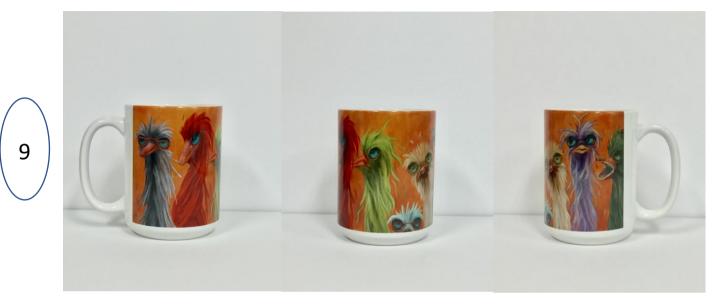

#### Ostrich Series 15 ounce Sublimation Ceramic Mugs

#### **Ostrich Series 15 ounce Sublimation Ceramic Mugs**

Ostrich Series 15 ounce Sublimation Ceramic Mugs