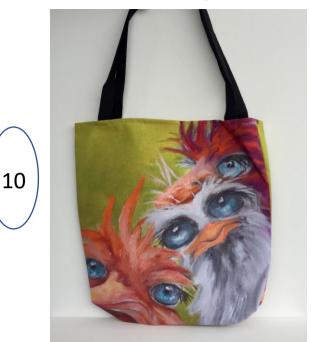

#### Ostrich Series 16 x 16 Tote Bags (Printed front and back) Double Stitched, Polyester with 13 inch Strap

1

3

#### Ostrich Series 16 x 16 Tote Bags (Printed front and back) Double Stitched, Polyester with 13 inch Strap

6

5