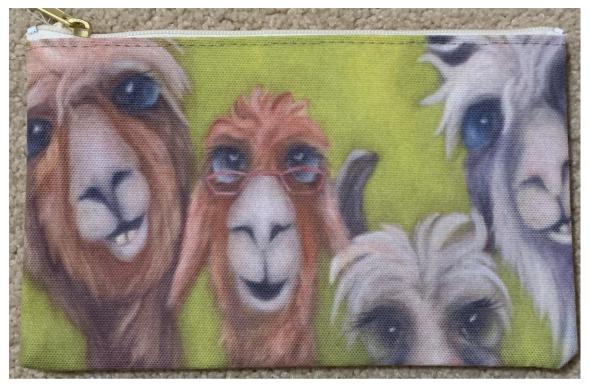

#### Llama Series (LA) 8,5 x 6 Accessory Pouch (Printed front and back) Double Stitched, Polyester with Zipper

# Note Photo above is for illustration ONLY

# ALL ostrich images can be reproduced onto this Pouch.