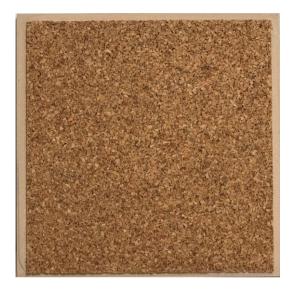

#### 4 ¼ x 4 ¼ Sublimation Ceramic Tile with Cork Backing Suitable as Coasters, Trivet or set into a Tray

Ostrich Series 4 ¼ x 4 ¼ Sublimation Ceramic Tile Suitable as Coasters, Trivet or set into a Tray

#### Ostrich Series 4 ¼ x 4 ¼ Sublimation Ceramic Tile Suitable as Coasters, Trivet or set into a Tray