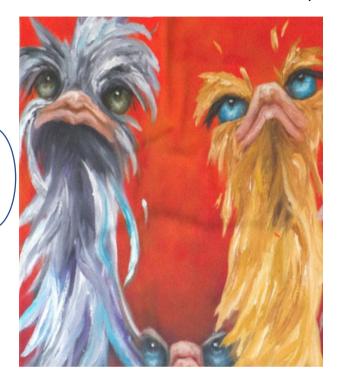

#### Ostrich Series 16 x 16 Sublimation Pillow (Printed front and back) Machine Washable, Polyester Fiber with Zipper Closure

1

#### Ostrich Series 16 x 16 Sublimation Pillow (Printed front and back) Machine Washable, Polyester Fiber with Zipper Closure