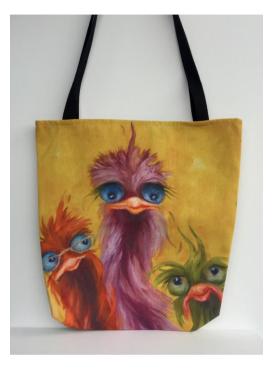

#### Ostrich Series 16 x 16 Tote Bags (Printed front and back) Double Stitched, Polyester with 13 inch Strap

1

3

#### Ostrich Series 16 x 16 Tote Bags (Printed front and back) Double Stitched, Polyester with 13 inch Strap

6

5