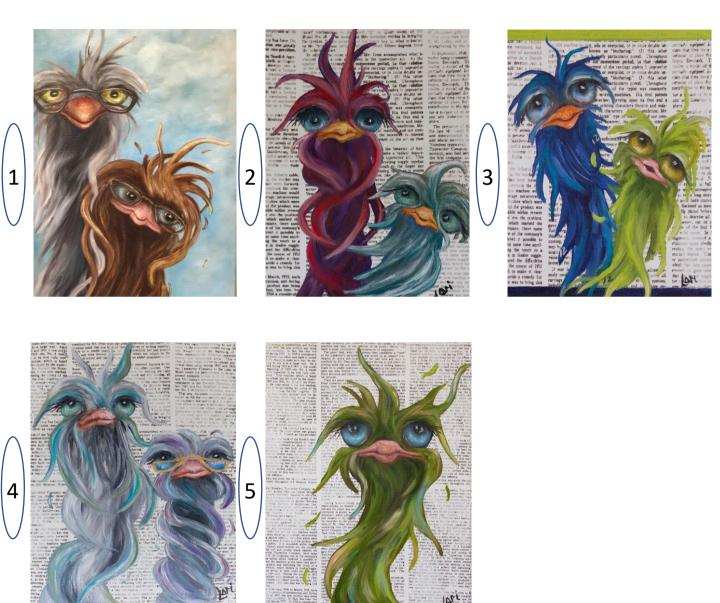

# Ostrich Series Small Vertical Greeting Cards 4 x 5 $\frac{1}{4}$ includes envelope and clear sleeve

# Ostrich Series Small Horizontal Greeting Cards 4 x 5 $\frac{1}{4}$ includes envelope and clear sleeve

#### Ostrich Series Large Vertical Greeting Cards 4 x 8 includes envelope and clear sleeve

#### Ostrich Series Large Vertical Greeting Cards 4 x 8 includes envelope and clear sleeve

Ostrich Series Large Horizontal Greeting Cards 4 x 8 includes envelope and clear sleeve