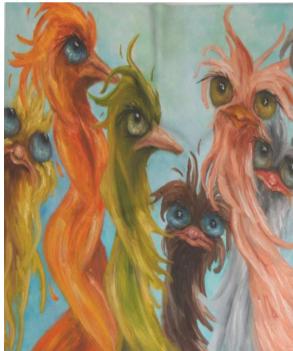

#### Ostrich Series 16 x 16 Sublimation Pillow (Printed front and back) Machine Washable, Polyester Fiber with Zipper Closure

1

#### Ostrich Series 16 x 16 Sublimation Pillow (Printed front and back) Machine Washable, Polyester Fiber with Zipper Closure