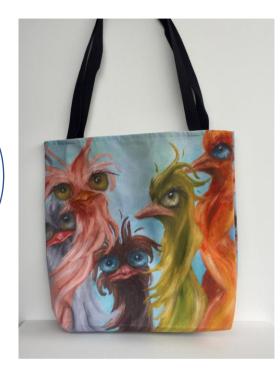

#### Ostrich Series 16 x 16 Tote Bags (Printed front and back) Double Stitched, Polyester with 13 inch Strap

1

3

#### Ostrich Series 16 x 16 Tote Bags (Printed front and back) Double Stitched, Polyester with 13 inch Strap

6

5

#### Ostrich Series 16 x 16 Tote Bags (Printed front and back) Double Stitched, Polyester with 13 inch Strap

12

9

#### Ostrich Series 16 x 16 Tote Bags - LA (Printed front and back) Double Stitched, Polyester with 13 inch Strap