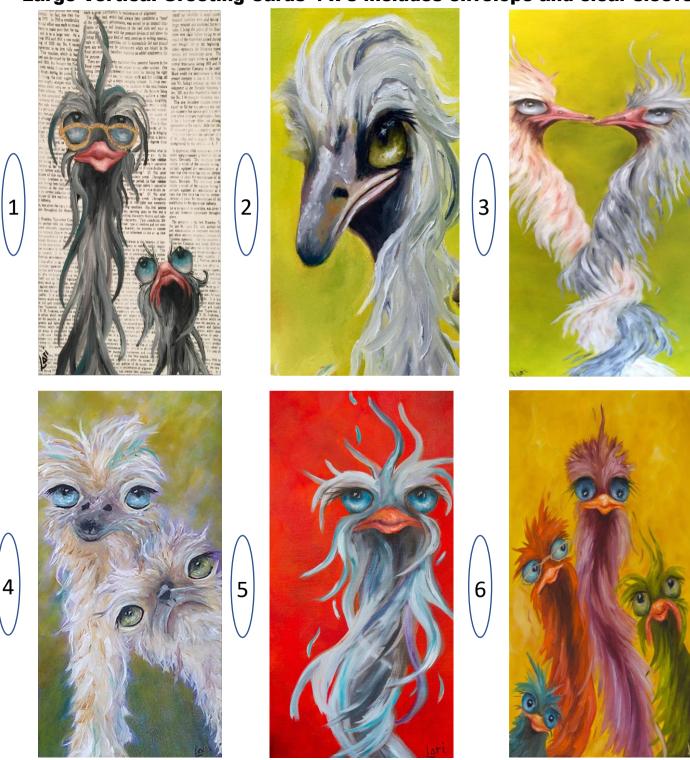

#### Ostrich Series Large Vertical Greeting Cards 4 x 8 includes envelope and clear sleeve

#### Ostrich Series Large Vertical Greeting Cards 4 x 8 includes envelope and clear sleeve

Ostrich Series Large Horizontal Greeting Cards 4 x 8 includes envelope and clear sleeve