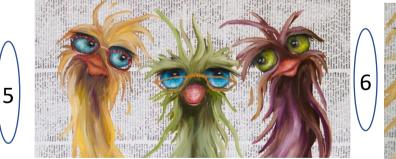

# Ostrich Series Small Vertical Greeting Cards 4 x 5 $\frac{1}{4}$ includes envelope and clear sleeve

# Ostrich Series Small Horizontal Greeting Cards 4 x 5 $\frac{1}{4}$ includes envelope and clear sleeve