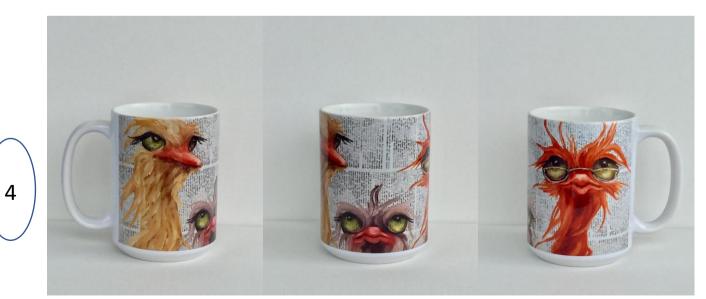

#### Ostrich Series 15 ounce Sublimation Ceramic Mugs

#### **Ostrich Series 15 ounce Sublimation Ceramic Mugs**

Ostrich Series 15 ounce Sublimation Ceramic Mugs