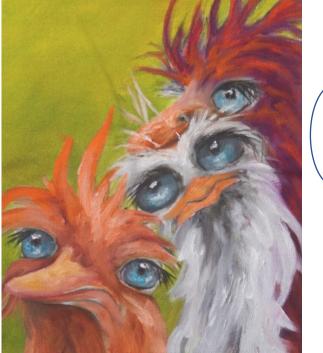

#### Ostrich Series 4 ¼ x 4 ¼ Sublimation Ceramic Tile Suitable as Coasters, Trivet or set into a Tray