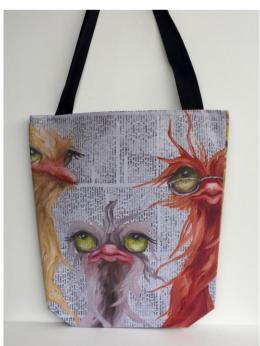

#### Ostrich Series 16 x 16 Tote Bags (Printed front and back) Double Stitched, Polyester with 13 inch Strap

6

5

#### Ostrich Series 16 x 16 Tote Bags (Printed front and back) Double Stitched, Polyester with 13 inch Strap

12

9