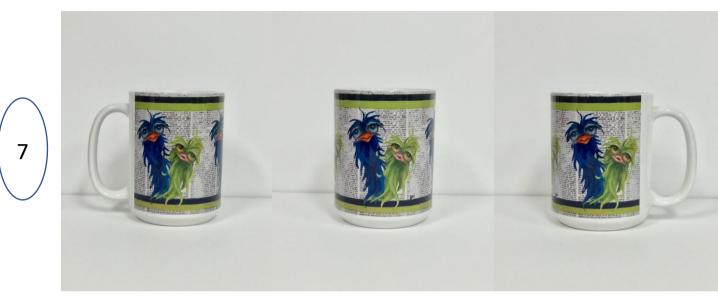

#### Ostrich Series 15 ounce Sublimation Ceramic Mugs

#### **Ostrich Series 15 ounce Sublimation Ceramic Mugs**

Ostrich Series 15 ounce Sublimation Ceramic Mugs