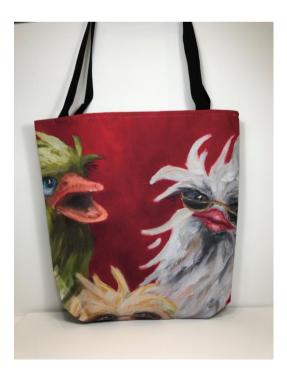

#### Ostrich Series 16 x 16 Tote Bags (Printed front and back) Double Stitched, Polyester with 13 inch Strap

12

9