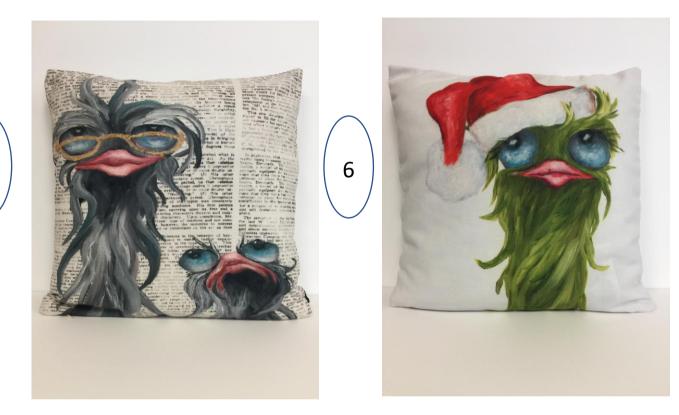

#### Ostrich Series 16 x 16 Sublimation Pillow (Printed front and back) Machine Washable, Polyester Fiber with Zipper Closure

1

#### Ostrich Series 16 x 16 Sublimation Pillow (Printed front and back) Machine Washable, Polyester Fiber with Zipper Closure