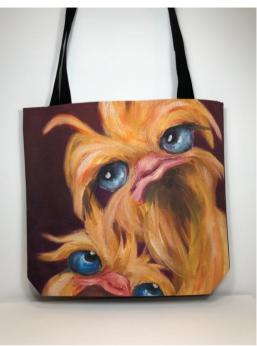

#### Ostrich Series 16 x 16 Tote Bags - LA (Printed front and back) Double Stitched, Polyester with 13 inch Strap