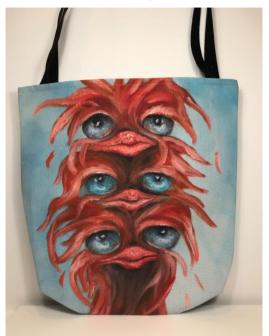

#### Ostrich Series 16 x 16 Tote Bags (Printed front and back) Double Stitched, Polyester with 13 inch Strap

1

3