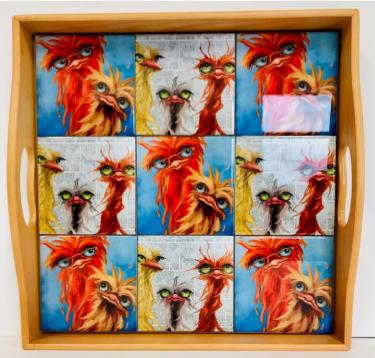

#### 4 ¼ x 4 ¼ Sublimation Ceramic Tile with Cork Backing Suitable as Coasters, Trivet or set into a Tray

Ostrich Series 4 ¼ x 4 ¼ Sublimation Ceramic Tile Suitable as Coasters, Trivet or set into a Tray

#### Ostrich Series 4 ¼ x 4 ¼ Sublimation Ceramic Tile Suitable as Coasters, Trivet or set into a Tray