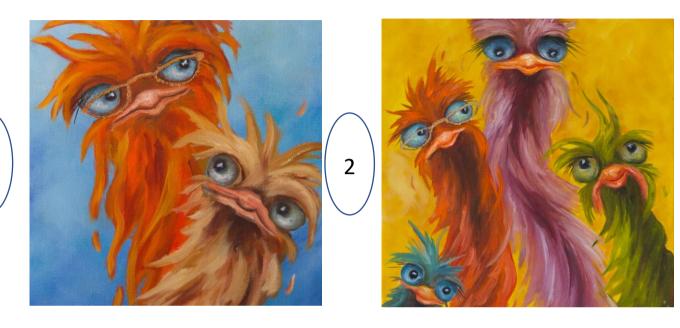

#### Ostrich Series 16 x 16 Tote Bags (Printed front and back) Double Stitched, Polyester with 13 inch Strap

1

3

#### Ostrich Series 16 x 16 Tote Bags (Printed front and back) Double Stitched, Polyester with 13 inch Strap

6

5

#### Ostrich Series 16 x 16 Tote Bags (Printed front and back) Double Stitched, Polyester with 13 inch Strap

12

9