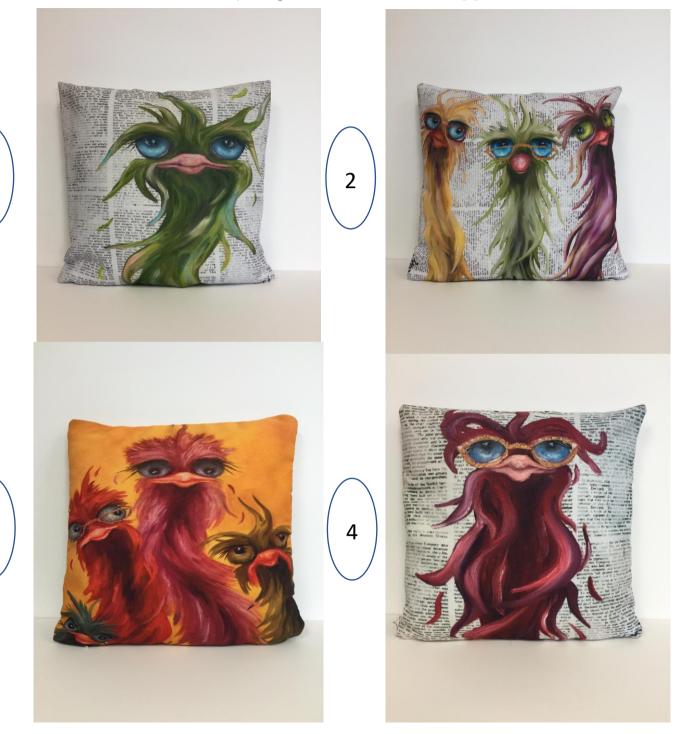

#### Ostrich Series 16 x 16 Sublimation Pillow (Printed front and back) Machine Washable, Polyester Fiber with Zipper Closure

1

#### Ostrich Series 16 x 16 Sublimation Pillow (Printed front and back) Machine Washable, Polyester Fiber with Zipper Closure