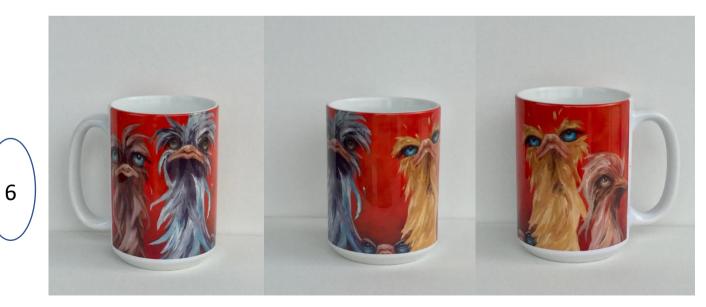

#### Ostrich Series 15 ounce Sublimation Ceramic Mugs

#### **Ostrich Series 15 ounce Sublimation Ceramic Mugs**

Ostrich Series 15 ounce Sublimation Ceramic Mugs