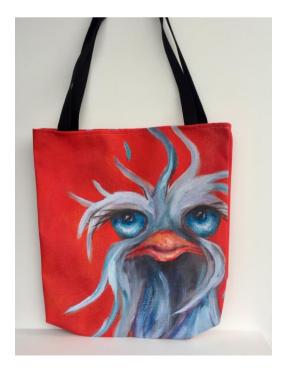

#### Ostrich Series 16 x 16 Tote Bags (Printed front and back) Double Stitched, Polyester with 13 inch Strap

1

3

#### Ostrich Series 16 x 16 Tote Bags (Printed front and back) Double Stitched, Polyester with 13 inch Strap

6

5