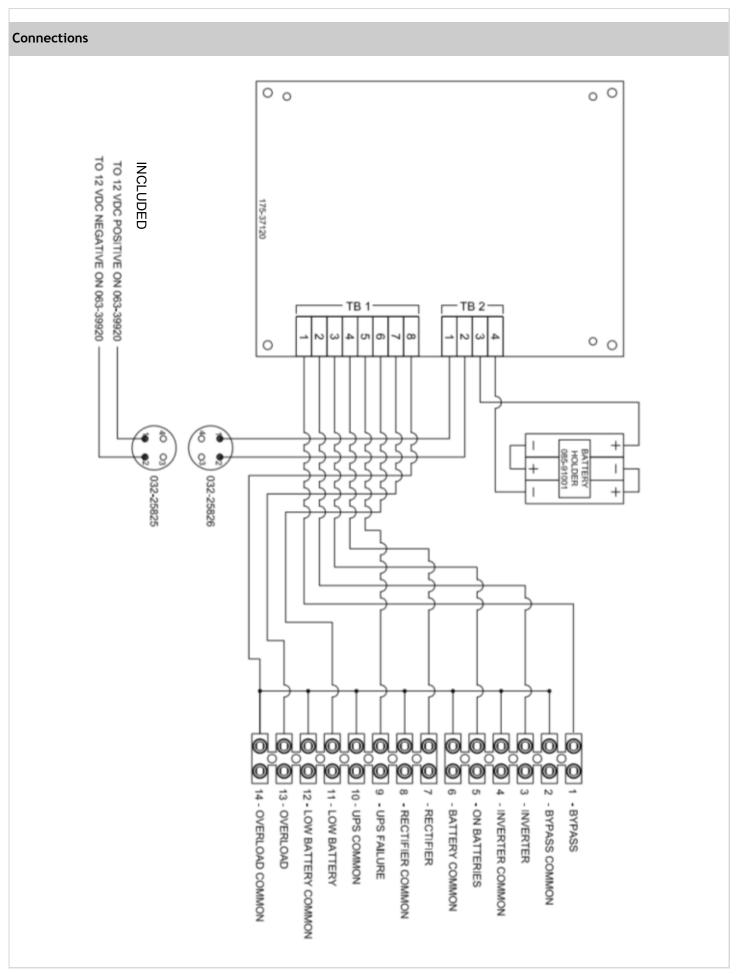

real time state of any UPS. The URSP is wall mounted and can be located up to 1,000 feet from the UPS. The panel uses LED's to visually display the monitored UPS input status, the output that is being used and any UPS fault conditions. The CSO-UPS also has an audible alarm to warn of UPS fault conditions.

UPS AC Input UPS Charger / Rectifier UPS System Batteries UPS Inverter
UPS Output Load on Bypass UPS Fault UPS Overload
UPS Input Failure UPS Low Battery Audible Alarm Silenced Battery BU Status

### **Assembly Overview**



- Remotely monitor UPS systems from up to 1,000 ft.
- Visual indication with audible alarm
- ♦ Internal battery backup
- ♦ Powder coat finish
- ♦ ETL listed to UL 1778 and CSA certified

### **Assembly**

CS0-UPS

External Power Supply Adapter

# **Dimensions**







# Key Features: Monitor all UPS critical alarms Remote contacts can be 1000 feet away Audible and Visual indicators of Alarms Battery backed up for extended uptime UL and CSA Listed SPECIFICATIONS

| Communications                    | None                                               |  |
|-----------------------------------|----------------------------------------------------|--|
| Alarm Inputs                      | 7                                                  |  |
| Input Type                        | Dry-contact only / zero voltage relays or contacts |  |
| Dimensions                        | 8.25" x 8.3" x 4.33"                               |  |
| Power Supply                      | 120VAC TO 12VDC Adapter included – 12 Watts max    |  |
| Operating Temperatures / Humidity