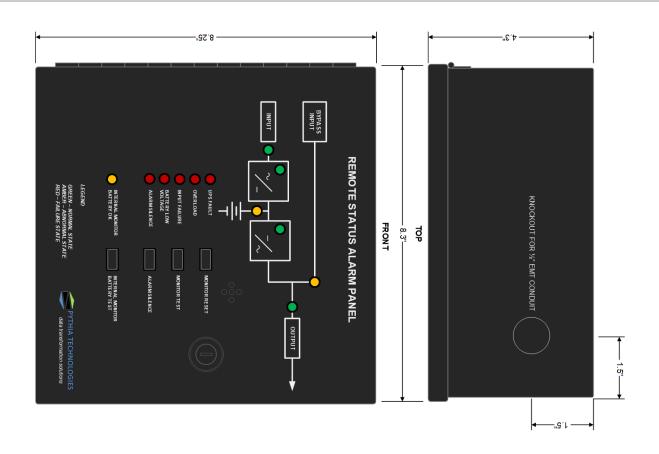

# **Dimensions**

# Key Features: Monitor all UPS critical alarms Remote contacts can be 1000 feet away Audible and Visual indicators of Alarms Battery backed up for extended uptime UL and CSA Listed SPECIFICATIONS

| Communications                    | None                                               |  |
|-----------------------------------|----------------------------------------------------|--|
| Alarm Inputs                      | 7                                                  |  |
| Input Type                        | Dry-contact only / zero voltage relays or contacts |  |
| Dimensions                        | 8.25" x 8.3" x 4.33"                               |  |
| Power Supply                      | 120VAC TO 12VDC Adapter included – 12 Watts max    |  |
| Operating Temperatures / Humidity | 32F—115F / 8% - 90% non-condensing                 |  |
| Storage Temperature               | -40F—158F                                          |  |
| Weight                            | 10.0lbs                                            |  |
| Certification                     | UL 1778, CSA                                       |  |
|                                   |                                                    |  |
|                                   |                                                    |  |
|                                   |                                                    |  |
|                                   |                                                    |  |
|                                   |                                                    |  |