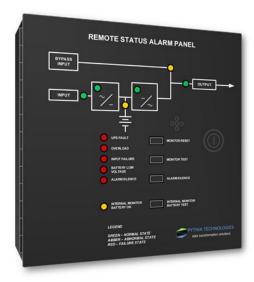

### Description:

UPS Remote Status Panel (CSO-UPS) is used to remotely monitor the alarm condition and real time state of any UPS. The URSP is wall mounted and can be located up to 1,000 feet from the UPS. The panel uses LED's to visually display the monitored UPS input status, the output that is being used and any UPS fault conditions. The CSO-UPS also has an audible alarm to warn of UPS fault conditions.

UPS AC Input UPS Charger / Rectifier UPS System Batteries UPS Inverter
UPS Output Load on Bypass UPS Fault UPS Overload
UPS Input Failure UPS Low Battery Audible Alarm Silenced Battery BU Status

### **Assembly Overview**

- Remotely monitor UPS systems from up to 1,000 ft.
- Visual indication with audible alarm
- ♦ Internal battery backup
- ♦ Powder coat finish
- ♦ ETL listed to UL 1778 and CSA certified