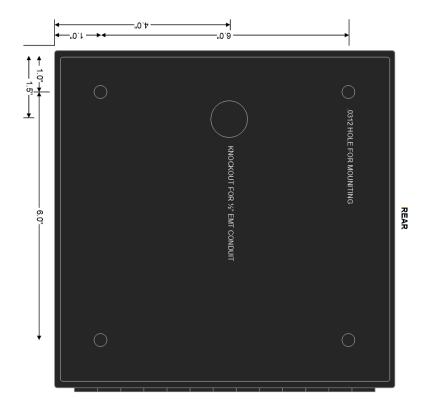

# **Dimensions**

# Key Features: Monitor all UPS critical alarms Remote contacts can be 1000 feet away Audible and Visual indicators of Alarms Battery backed up for extended uptime UL and CSA Listed SPECIFICATIONS

| Communications                    | None                                               |  |
|-----------------------------------|----------------------------------------------------|--|
| Alarm Inputs                      | 7                                                  |  |
| Input Type                        | Dry-contact only / zero voltage relays or contacts |  |
| Dimensions                        | 8.25" x 8.3" x 4.33"                               |  |
| Power Supply                      | 120VAC TO 12VDC Adapter included – 12 Watts max    |  |
| Operating Temperatures / Humidity | 32F—115F / 8% - 90% non-condensing                 |  |
| Storage Temperature               | -40F—158F                                          |  |
| Weight                            | 10.0lbs                                            |  |
| Certification                     | UL 1778, CSA                                       |  |
|                                   |                                                    |  |
|                                   |                                                    |  |
|                                   |                                                    |  |
|                                   |                                                    |  |
|                                   |                                                    |  |