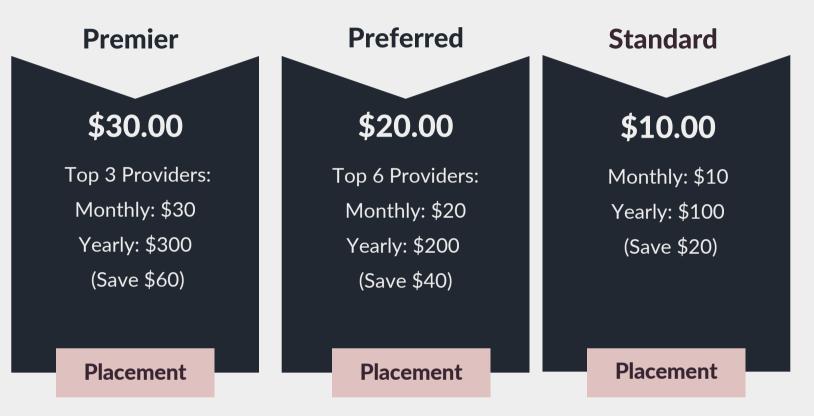

## Subscription Tiers:

We are thrilled to offer you an exclusive opportunity to be part of our online resource hub dedicated to serving children and adults with disabilities and their caregivers. Our platform connects families in need with the vital services and resources your organization provides, making it easier for them to find the support they deserve.