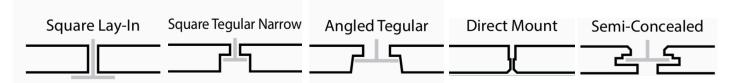

## HIGH NRC MODULAR CEILING

- This type of modular ceiling absorb from 30% to 50% more noise compared to traditional one.
- Complies with ASTM Standards.
  - Fire Rated Class A
  - Fits any grid suspension.
  - No organic material inside
  - Low VOC
  - Light reflectance: minimum 0.8
- Sizes: 2'x2', 2'x4', 4'x4'
- Edges: Square edge, Reveal Edge, Semi Concealed, Concealed.
- Thickness: 1/2", 5/8", 3/4", 7/8", 1", 1 1/2", 4"
- White Color