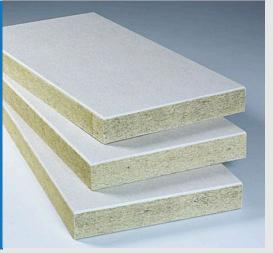

## HIGH NRC MODULAR CEILING

- This type of modular ceiling absorb from 30% to 50% more noise compared to traditional one.
- Complies with ASTM Standards.
  - Fire Rated Class A
  - Fits any grid suspension.
  - No organic material inside
  - Low VOC
  - Light reflectance: minimum 0.8
- Sizes: 2'x2', 2'x4', 4'x4'
- Edges: Square edge, Reveal Edge, Semi Concealed, Concealed.
- Thickness: 1/2", 5/8", 3/4", 7/8", 1", 1 1/2", 4"
- White Color