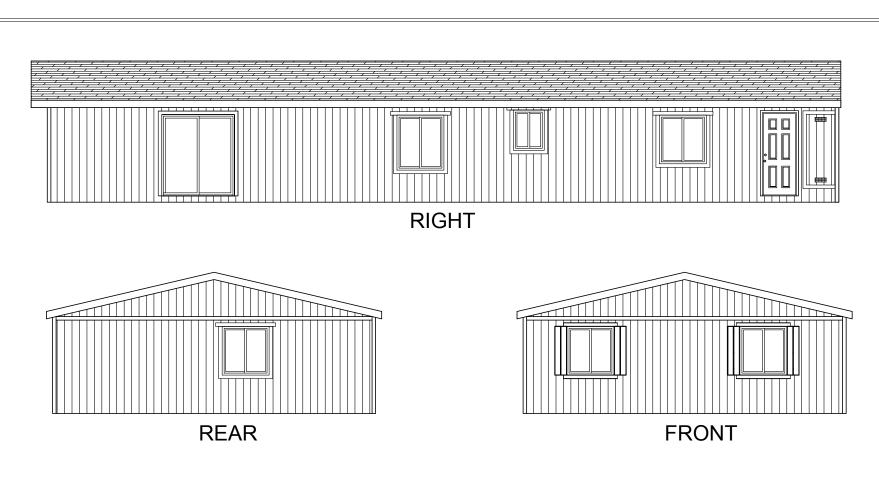

| 12<br>14 | BD-12-6527 65-4/27-3BR  TITLE: ELEVATIONS |                  |                  | AE-101 |  |  |
|----------|-------------------------------------------|------------------|------------------|--------|--|--|
|          | DATE: 03-22-12                            | SCALE: 1/8=1'-0" | FILENAME:        | PAGE:  |  |  |
|          | DRAWN BY: BMS                             | CHECKED BY:      | BD-12-6527-LT101 | 1 OF 1 |  |  |