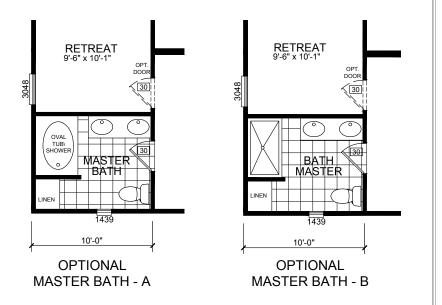

| 2 | BD-12-6527 65-4/27-3BR TITLE: LITERATURE PLAN |                     |                  | LT-102 |  |  |
|---|-----------------------------------------------|---------------------|------------------|--------|--|--|
|   | DATE: 4/11/11                                 | SCALE: 1/8" = 1'-0" | FILENAME:        | PAGE:  |  |  |
|   | DRAWN BY: TITO                                | CHECKED BY:         | BD-12-6527-LT101 | 2 OF 2 |  |  |