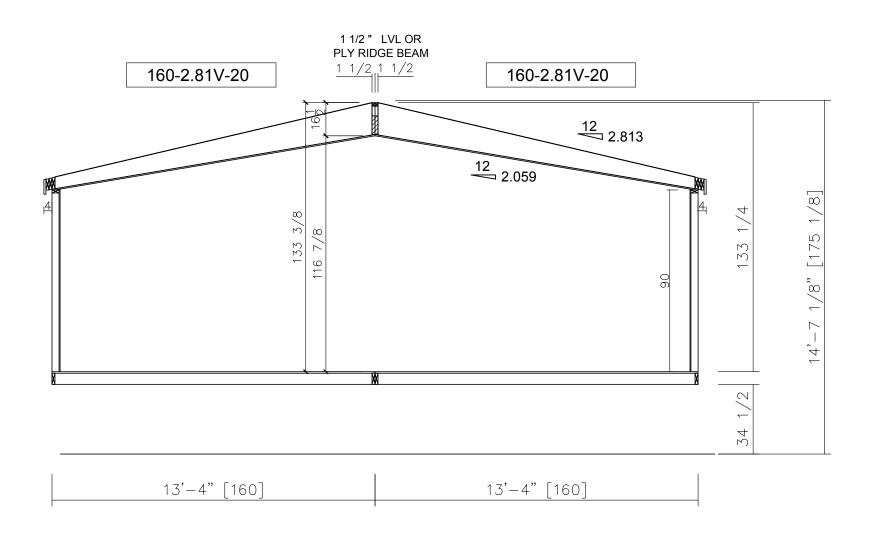

|                                                                                                               | APPROVER'S SEAL | MODIFICATIONS                             |                             | MODEL:         | BD-12-6527       | •                | SHEET NO.: |
|---------------------------------------------------------------------------------------------------------------|-----------------|-------------------------------------------|-----------------------------|----------------|------------------|------------------|------------|
| CHAMPION MANUFACTURED BEAUTIFULLY 299 N. Smith Ave., Corona CA 92880                                          |                 | 2-ADD EAVES SEE REV. LOG<br>7-SEE REV LOG | TITO 4/12/11<br>DJM 9-29-14 | TITLE: C       | CROSS SECTI      |                  | AS-101     |
| PROPRIETARY AND CONFIDENTIAL THESE DRAWINGS AND SPECIFICATIONS ARE ORIGINAL.                                  |                 |                                           |                             | DATE: 4/12/11  | SCALE: 1/4=1'-0" | FILENAME:        | PAGE:      |
| PROPRIETARY AND CONFIDENTIAL MATERIALS OF<br>CHAMPION HOME BUILDERS INC.<br>COPYRIGHT © 1976-2016 BY CHAMPION |                 |                                           |                             | DRAWN BY: TITC | CHECKED BY:      | BD-12-6527-LT101 | 1 OF 1     |