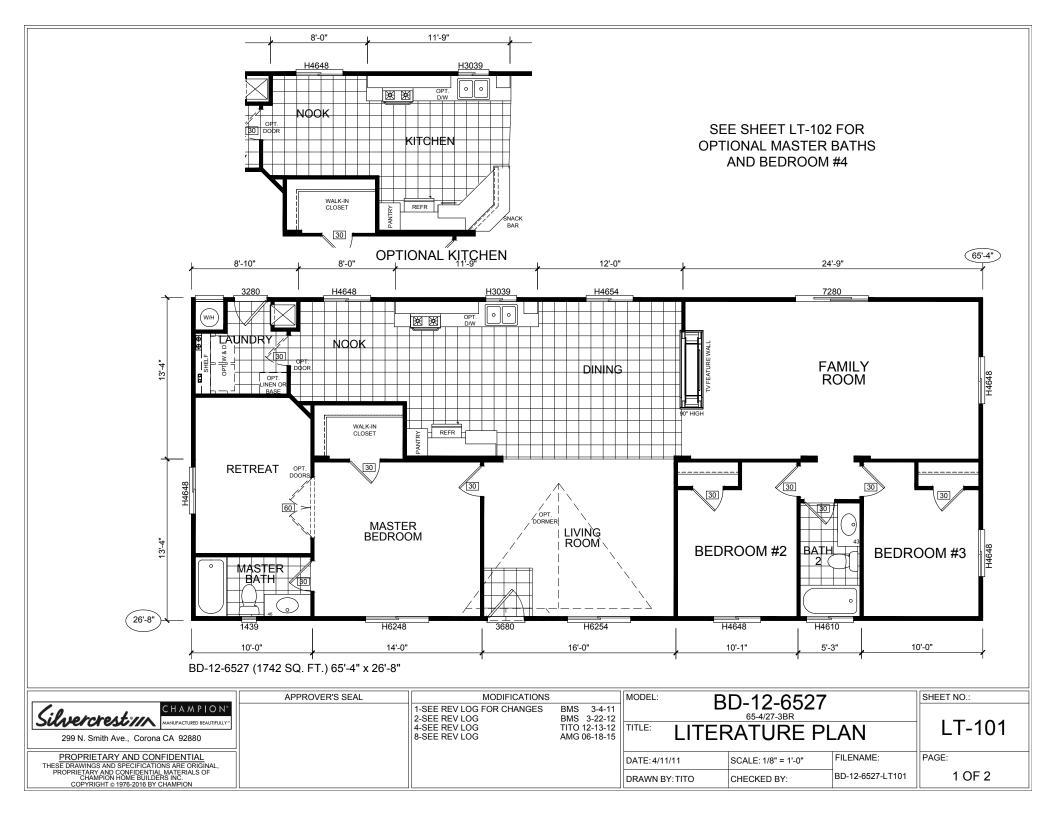

| APPROVER'S SEAL | MODIFICATIONS |               |
|-----------------|---------------|---------------|
|                 | 4-SEE REV LOG | TITO 12-13-12 |
|                 |               |               |
|                 |               |               |
|                 |               |               |
|                 |               |               |
|                 |               |               |

| 2 | BD-12-6527 65-4/27-3BR TITLE: LITERATURE PLAN |                     |                  | LT-102 |  |  |
|---|-----------------------------------------------|---------------------|------------------|--------|--|--|
|   | DATE: 4/11/11                                 | SCALE: 1/8" = 1'-0" | FILENAME:        | PAGE:  |  |  |
|   | DRAWN BY: TITO