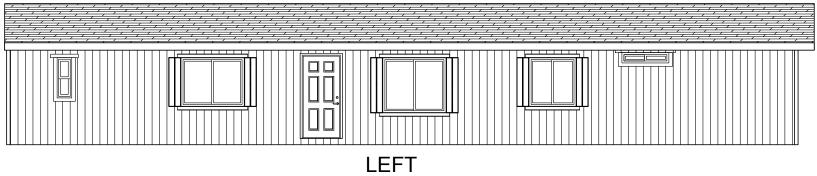

| 12<br>14 | BD-12-6527 65-4/27-3BR  TITLE: ELEVATIONS |                  |                  | AE-101 |  |  |
|----------|-------------------------------------------|------------------|------------------|--------|--|--|
|          | DATE: 03-22-12                            | SCALE: 1/8=1'-0" | FILENAME:        | PAGE:  |  |  |
|          | DRAWN BY: BMS                             | CHECKED BY:      | BD-12-6527-LT101 | 1 OF 1 |  |  |