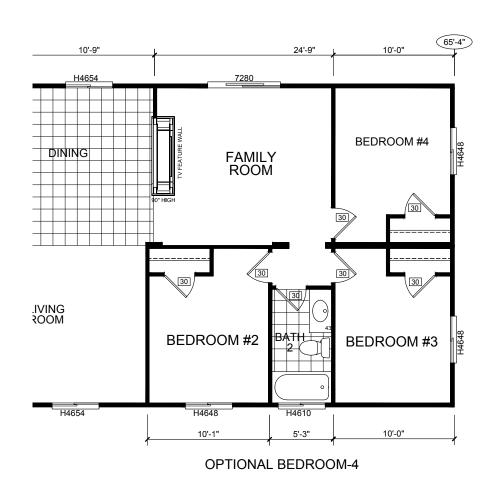

| 2 | BD-12-6527 65-4/27-3BR TITLE: LITERATURE PLAN |                     |                  | LT-102 |  |  |
|---|-----------------------------------------------|---------------------|------------------|--------|--|--|
|   | DATE: 4/11/11                                 | SCALE: 1/8" = 1'-0" | FILENAME:        | PAGE:  |  |  |
|   | DRAWN BY: TITO                                | CHECKED BY:         | BD-12-6527-LT101 | 2 OF 2 |  |  |