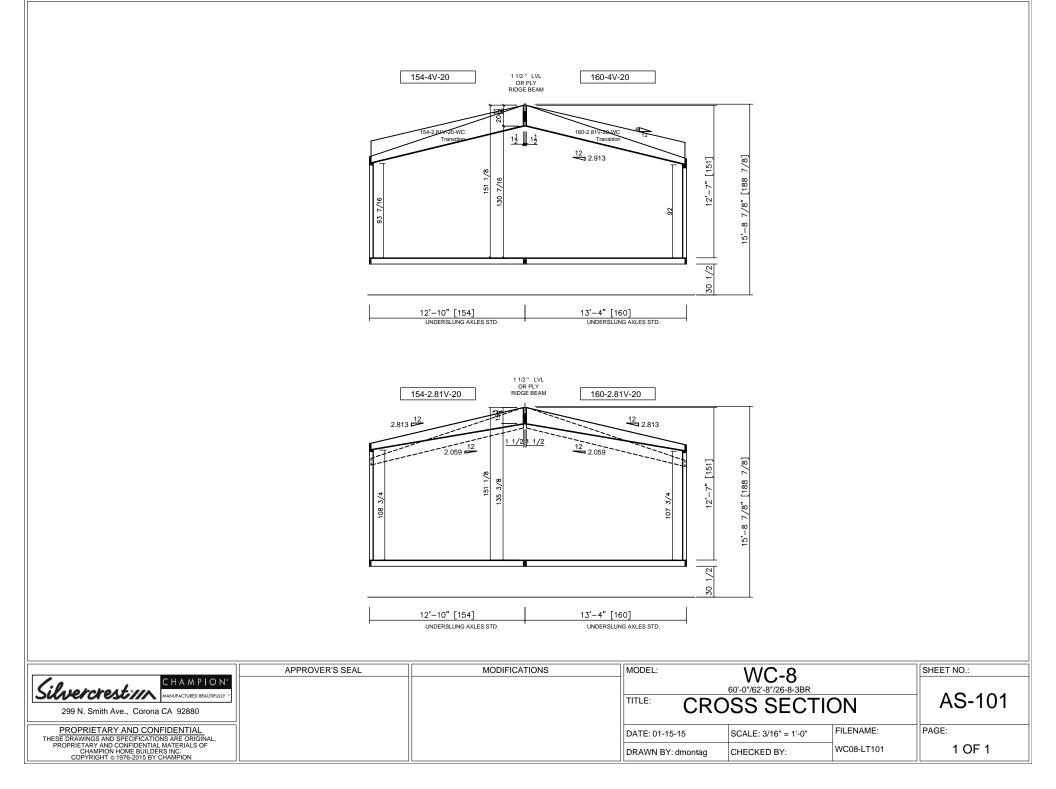

## \*WINDOW SIZES SUBJECT TO CHANGE-8/3/15

|                                                                                                               | APPROVER'S SEAL | MODIFICATIONS MODEL: WC-8 |             |                        | SHEET NO .:         |            |        |
|---------------------------------------------------------------------------------------------------------------|-----------------|---------------------------|-------------|------------------------|---------------------|------------|--------|
| CHAMPION*<br>AMUFACTURED BEAUTIFULLY ~<br>299 N. Smith Ave., Corona CA 92880                                  |                 | 2-SEE REV LOG             | DJM 1-29-15 | TITLE: LITERATURE PLAN |                     | LT-101     |        |
| PROPRIETARY AND CONFIDENTIAL<br>THESE DRAWINGS AND SPECIFICATIONS ARE ORIGINAL,                               |                 |                           |             | DATE: 01-15-15         | SCALE: 1/8" = 1'-0" | FILENAME:  | PAGE:  |
| PROPRIETARY AND CONFIDENTIAL MATERIALS OF<br>CHAMPION HOME BUILDERS INC.<br>COPYRIGHT © 1976-2015 BY CHAMPION |                 |                           |             | DRAWN BY: dmontag      | CHECKED BY:         | WC08-LT101 | 1 OF 1 |