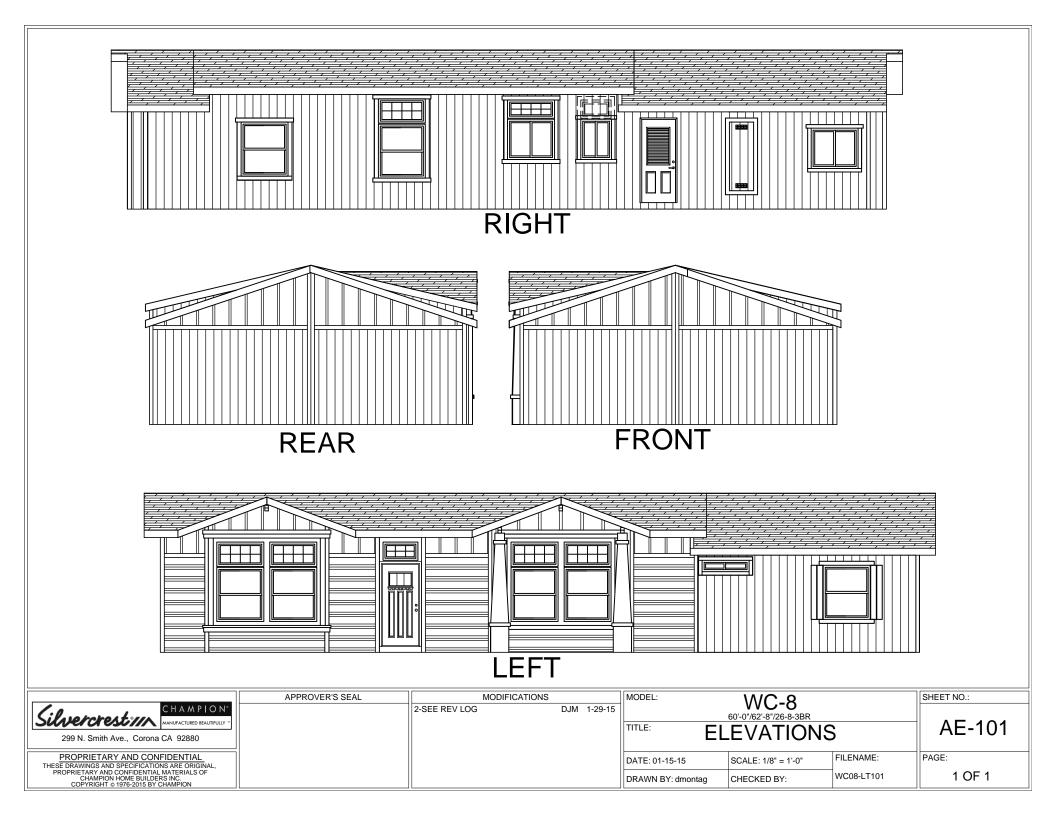

## \*WINDOW SIZES SUBJECT TO CHANGE-8/3/15

|                                                                                                               | APPROVER'S SEAL | MODIFICATIONS MODEL: WC-8 |             |                        | SHEET NO .:         |            |        |
|---------------------------------------------------------------------------------------------------------------|-----------------|---------------------------|-------------|------------------------|---------------------|------------|--------|
| CHAMPION*<br>AMUFACTURED BEAUTIFULLY ~<br>299 N. Smith Ave., Corona CA 92880                                  |                 | 2-SEE REV LOG             | DJM 1-29-15 | TITLE: LITERATURE PLAN |                     | LT-101     |        |
| PROPRIETARY AND CONFIDENTIAL<br>THESE DRAWINGS AND SPECIFICATIONS ARE ORIGINAL,                               |                 |                           |             | DATE: 01-15-15         | SCALE: 1/8" = 1'-0" | FILENAME:  | PAGE:  |
| PROPRIETARY AND CONFIDENTIAL MATERIALS OF<br>CHAMPION HOME BUILDERS INC.<br>COPYRIGHT © 1976-2015 BY CHAMPION |                 |                           |             | DRAWN BY: dmontag      | CHECKED BY:         | WC08-LT101 | 1 OF 1 |