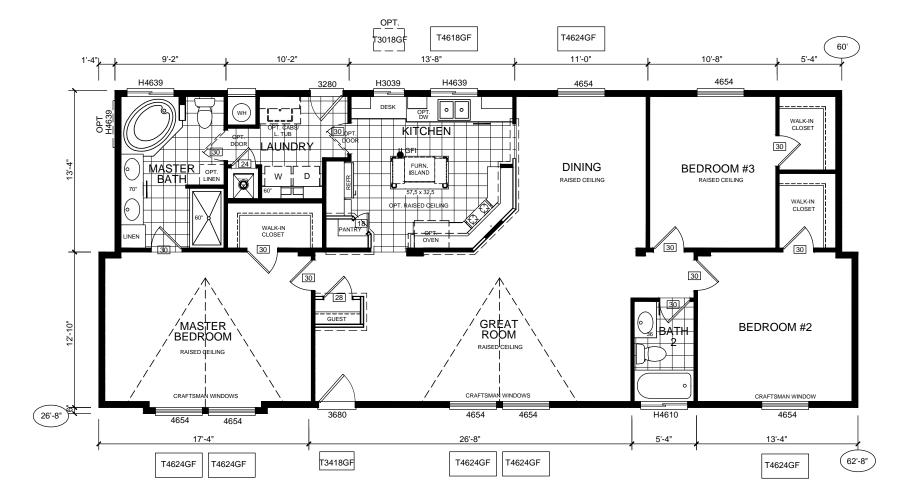

WC-08 (1604 SQ. FT.) 60'-0"/62'-8" x 26'-8"

## \*WINDOW SIZES SUBJECT TO CHANGE-8/3/15

|                                                                                                               | APPROVER'S SEAL | MODIFICATIONS MODEL: WC-8 |             |                        | SHEET NO .:         |            |        |
|---------------------------------------------------------------------------------------------------------------|-----------------|---------------------------|-------------|------------------------|---------------------|------------|--------|
| CHAMPION*<br>AMUFACTURED BEAUTIFULLY ~<br>299 N. Smith Ave., Corona CA 92880                                  |                 | 2-SEE REV LOG             | DJM 1-29-15 | TITLE: LITERATURE PLAN |                     | LT-101     |        |
| PROPRIETARY AND CONFIDENTIAL<br>THESE DRAWINGS AND SPECIFICATIONS ARE ORIGINAL,                               |                 |                           |             | DATE: 01-15-15         | SCALE: 1/8" = 1'-0" | FILENAME:  | PAGE:  |
| PROPRIETARY AND CONFIDENTIAL MATERIALS OF<br>CHAMPION HOME BUILDERS INC.<br>COPYRIGHT © 1976-2015 BY CHAMPION |                 |                           |             | DRAWN BY: dmontag      | CHECKED BY:         | WC08-LT101 | 1 OF 1 |