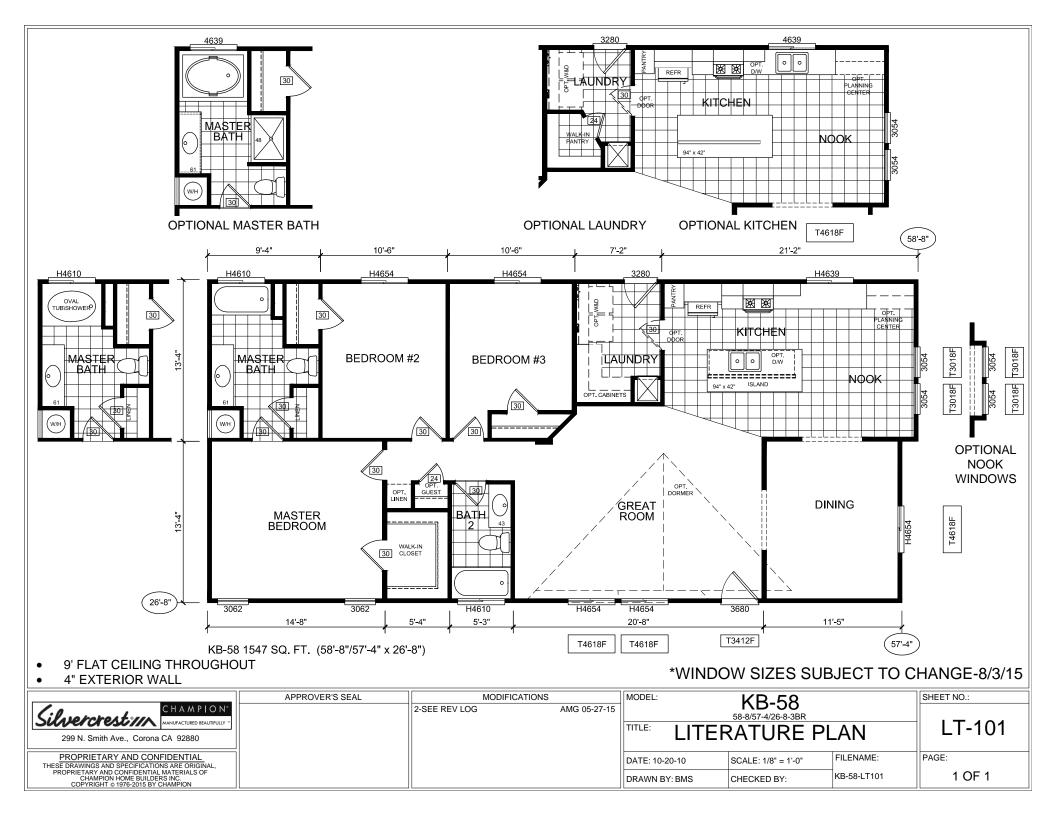

| APPROVER'S SEAL | MODIFICATIONS | MODEL:                             | SHEET NO.:          |             |        |
|-----------------|---------------|------------------------------------|---------------------|-------------|--------|
|                 |               | MODEL: KB-58<br>58-8/57-4/26-8-3BR |                     |             |        |
|                 |               | TITLE: E                           | LEVATION<br>REVERSE | IS          | AE-152 |
|                 |               | DATE: 10-21-10                     | SCALE: 1/8" = 1'-0" | FILENAME:   | PAGE:  |
|                 |               | DRAWN BY: BMS                      | CHECKED BY:         | KB-58-LT101 | 1 OF 1 |