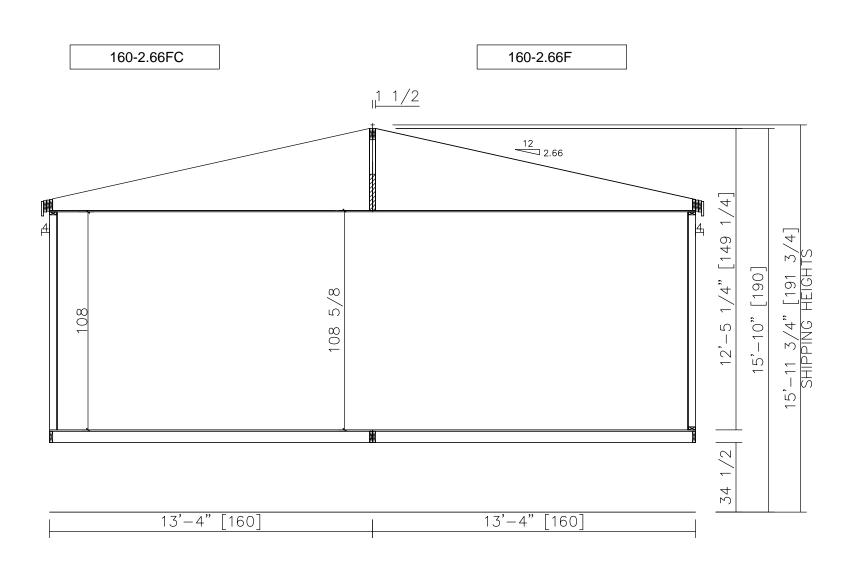

|                                                                                                               | APPROVER'S SEAL | MODIFICATIONS | MODEL:                                  | KB-58               |             | SHEET NO.: |
|---------------------------------------------------------------------------------------------------------------|-----------------|---------------|-----------------------------------------|---------------------|-------------|------------|
| CHAMPION* MANUFACTURED BEAUTIFULLY -  299 N. Smith Ave., Corona CA 92880                                      |                 |               | 58-8/57-4/26-8-3BR TITLE: CROSS SECTION |                     |             | AS-101     |
| PROPRIETARY AND CONFIDENTIAL THESE DRAWINGS AND SPECIFICATIONS ARE ORIGINAL.                                  |                 |               | DATE: 10-20-10                          | SCALE: 1/4" = 1'-0" | FILENAME:   | PAGE:      |
| PROPRIETARY AND CONFIDENTIAL MATERIALS OF<br>CHAMPION HOME BUILDERS INC.<br>COPYRIGHT © 1976-2015 BY CHAMPION |                 |               | DRAWN BY: BMS                           | CHECKED BY:         | KB-58-LT101 | 1 OF 1     |