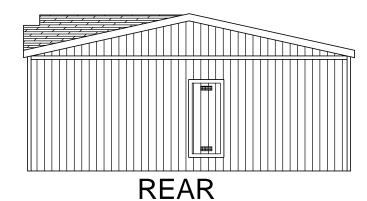

| APPROVER'S SEAL | MODIFICATIONS | MODEL:                             | SHEET NO.:          |             |        |
|-----------------|---------------|------------------------------------|---------------------|-------------|--------|
|                 |               | MODEL: KB-58<br>58-8/57-4/26-8-3BR |                     |             |        |
|                 |               | TITLE: E                           | LEVATION<br>REVERSE | IS          | AE-152 |
|                 |               | DATE: 10-21-10                     | SCALE: 1/8" = 1'-0" | FILENAME:   | PAGE:  |
|                 |               | DRAWN BY: BMS                      | CHECKED BY:         | KB-58-LT101 | 1 OF 1 |