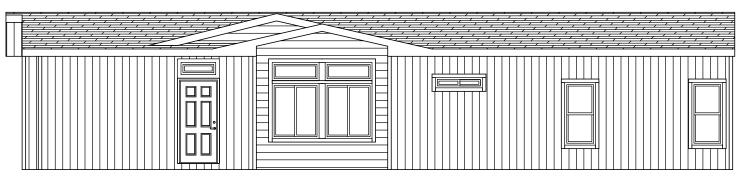

| APPROVER'S SEAL | MODIFICATIONS | MODEL:                             | SHEET NO.:          |             |        |
|-----------------|---------------|------------------------------------|---------------------|-------------|--------|
|                 |               | MODEL: KB-58<br>58-8/57-4/26-8-3BR |                     |             |        |
|                 |               | TITLE: E                           | LEVATION<br>REVERSE | IS          | AE-152 |
|                 |               | DATE: 10-21-10                     | SCALE: 1/8" = 1'-0" | FILENAME:   | PAGE:  |
|                 |               | DRAWN BY: BMS                      | CHECKED BY:         | KB-58-LT101 | 1 OF 1 |