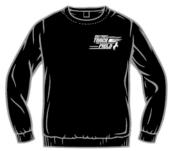

**FRONT LOGO** 

Gildan 100% Cotton Long-Sleeve Tee w/NH-M track logos front-back Sizes: YM-3XL **Colors: Black, Sport Gray** \$16.50

**Gildan Crewneck Sweatshirt** w/NH-M track logos front-back Sizes: YM-3XL **Colors: Black, Sport Grav** \$20