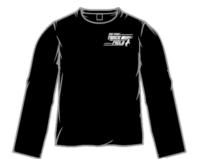

**FRONT LOGO** 

Gildan 100% Cotton Long-Sleeve Tee w/NH-M track logos front-back Sizes: YM-3XL **Colors: Black, Sport Gray** \$16.50

**Gildan Crewneck Sweatshirt** w/NH-M track logos front-back Sizes: YM-3XL **Colors: Black, Sport Grav** \$20