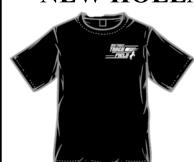

## **NEW HOLLAND-MIDDLETOWN TRACK APPAREL**

Gildan 50/50 Short-Sleeve Tee w/NH-M track logos front-back Sizes: YM-3XL **Colors: Black, Sport Gray** \$10.50

Gildan Hoody w/NH-M track Gildan open-botton, w/pockets logos front-back Sizes: AS-3XL **Colors: Black, Sport Gray** \$23