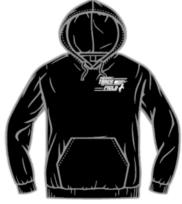

## **NEW HOLLAND-MIDDLETOWN TRACK APPAREL**

Gildan 50/50 Short-Sleeve Tee w/NH-M track logos front-back Sizes: YM-3XL **Colors: Black, Sport Gray** \$10.50

Gildan Hoody w/NH-M track Gildan open-botton, w/pockets logos front-back Sizes: AS-3XL **Colors: Black, Sport Gray** \$23