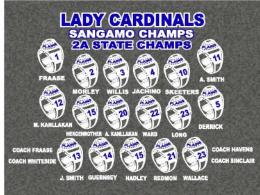

## PLEASANT PLAINS GIRLS BKB STATE CHAMPIONSHIP APPAREL

FRONT LOGO

**BACK LOGO** 

311

GILDAN 100% HOODED SWEATSHIRT w/logos

\$24

**SIZES: AS-3XL** 

GILDAN 50/50 SHORT-SLEEVE TEE w/logos