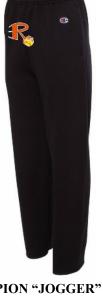

CHAMPION "JOGGER" SWEATPANTS w/logo upper thigh, & pocket \$35 ATHLETIC GRAY, BLACK SIZES: SM-2XL

PORT & Co. HOODY w/logo \$24 SIZES: AS-3XL ROYAL, DARK HEATHER GRAY, ORANGE

AUGUSTA KNEE LENGTH ATHLETIC SOCKS \$7 WHITE, ORANGE, ROYAL