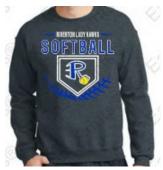

## RHS SOFTBALLAPPAREL FLYER

GILDAN 50/50 TEE w/logo \$12 SIZES: AS-3XL ROYAL, ORANGE, DARK HEATHER GRAY

GILDAN 100% COTTON
L/S TEE \$18
SIZES: AS-3XL, ROYAL, ORANGE,
DARK HEATHER GRAY

PORT & Co. CREW SWEATSHIRT w/logo \$20 SIZES: SM-2XL ROYAL, WHITE, BLACK, ORANGE, ATHLETIC