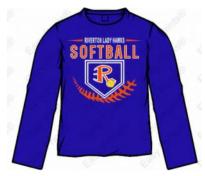

## RHS SOFTBALLAPPAREL FLYER

GILDAN 50/50 TEE w/logo \$12 SIZES: AS-3XL ROYAL, ORANGE, DARK HEATHER GRAY

GILDAN 100% COTTON
L/S TEE \$18
SIZES: AS-3XL, ROYAL, ORANGE,
DARK HEATHER GRAY

PORT & Co. CREW SWEATSHIRT w/logo \$20 SIZES: SM-2XL ROYAL, WHITE, BLACK, ORANGE, ATHLETIC