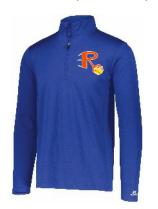

RUSSELL DRI-POWER LIGHTWEIGHT ¼ ZIP \$30 SIZES: SM-3XL ROYAL EMBROIDERY LOGO

SWEATPANT, GAITER& ¼ ZIP LOGO

BADGER GAITER w/RHS SB logo SIZES: S/M - L/XL COLOR: ROYAL \$8

\*\*\*NAME AND #
ON BACK
OPTION FOR ALL
PRINTED TOPS
\$4.50