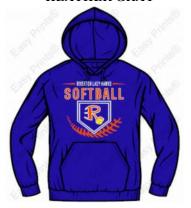

CHAMPION "JOGGER" SWEATPANTS w/logo upper thigh, & pocket \$35 ATHLETIC GRAY, BLACK SIZES: SM-2XL

PORT & Co. HOODY w/logo \$24 SIZES: AS-3XL ROYAL, DARK HEATHER GRAY, ORANGE

AUGUSTA KNEE LENGTH ATHLETIC SOCKS \$7 WHITE, ORANGE, ROYAL