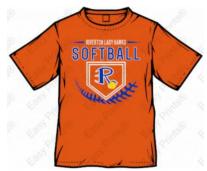

## RHS SOFTBALLAPPAREL FLYER

GILDAN 50/50 TEE w/logo \$12 SIZES: AS-3XL ROYAL, ORANGE, DARK HEATHER GRAY

GILDAN 100% COTTON
L/S TEE \$18
SIZES: AS-3XL, ROYAL, ORANGE,
DARK HEATHER GRAY

PORT & Co. CREW SWEATSHIRT w/logo \$20 SIZES: SM-2XL ROYAL, WHITE, BLACK, ORANGE, ATHLETIC