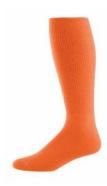

CHAMPION "JOGGER" SWEATPANTS w/logo upper thigh, & pocket \$35 ATHLETIC GRAY, BLACK SIZES: SM-2XL

PORT & Co. HOODY w/logo \$24 SIZES: AS-3XL ROYAL, DARK HEATHER GRAY, ORANGE

AUGUSTA KNEE LENGTH ATHLETIC SOCKS \$7 WHITE, ORANGE, ROYAL