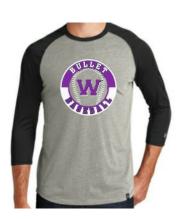

AUGUSTA HYPERFORM COMPRESSION \$20 SIZES: SM-XL BLACK, WHITE, SILVER

HOLLOWY ECHO LIGHTWEIGHT HOODY SIZES: SM-2XL PURPLE SLEEVES \$30

NEW ERA ¾ SLEEVE GRAY/BLACK (SIZES: SM-2XL) \$20

AUGUSTA HYPERFORM SHORT-SLEEVE COMPRESSION \$18 SIZES: SM-XL BLACK, WHITE, SILVER