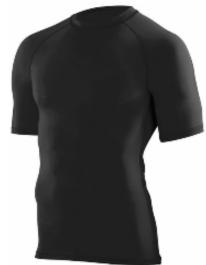

AUGUSTA HYPERFORM COMPRESSION \$20 SIZES: SM-XL BLACK, WHITE, SILVER

HOLLOWY ECHO LIGHTWEIGHT HOODY SIZES: SM-2XL PURPLE SLEEVES \$30

NEW ERA ¾ SLEEVE GRAY/BLACK (SIZES: SM-2XL) \$20

AUGUSTA HYPERFORM SHORT-SLEEVE COMPRESSION \$18 SIZES: SM-XL BLACK, WHITE, SILVER