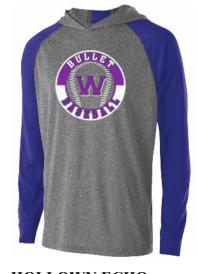

AUGUSTA HYPERFORM COMPRESSION \$20 SIZES: SM-XL BLACK, WHITE, SILVER

HOLLOWY ECHO LIGHTWEIGHT HOODY SIZES: SM-2XL PURPLE SLEEVES \$30

NEW ERA ¾ SLEEVE GRAY/BLACK (SIZES: SM-2XL) \$20

AUGUSTA HYPERFORM SHORT-SLEEVE COMPRESSION \$18 SIZES: SM-XL BLACK, WHITE, SILVER