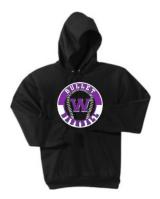

Port & Co. Hoody w/printed logo Colors: carbon heather, black Sizes: S-3XL \$25

Russell Mesh Shorts w/pockets w/printed logo \$13 STEEL GRAY, BLACK Sizes: Small - 2XL

PORT & Co. Open-bottom pant w/pockets, w/printed logo Sizes: Small-2XL \$20