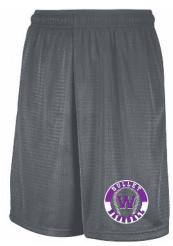

Port & Co. Hoody w/printed logo Colors: carbon heather, black Sizes: S-3XL \$25

Russell Mesh Shorts w/pockets w/printed logo \$13 STEEL GRAY, BLACK Sizes: Small - 2XL

PORT & Co. Open-bottom pant w/pockets, w/printed logo Sizes: Small-2XL \$20