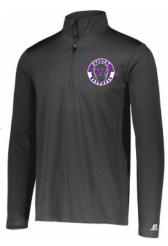

## WHS BULLET BASEBALL APPAREL

Russell Dri Power Lighweight ¼ Zip Pullover w/embroidery logo PURPLE, STEALTH GRAY \$30 sizes: S-2XL

RUSSELL HYBRID PULLOVER w/logo Embroidery logo left chest STEALTH GRAY, BLACK SIZES: XS-XLG \$35