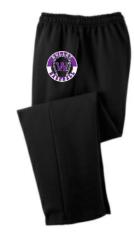

Port & Co. Hoody w/printed logo Colors: carbon heather, black Sizes: S-3XL \$25

Russell Mesh Shorts w/pockets w/printed logo \$13 STEEL GRAY, BLACK Sizes: Small - 2XL

PORT & Co. Open-bottom pant w/pockets, w/printed logo Sizes: Small-2XL \$20