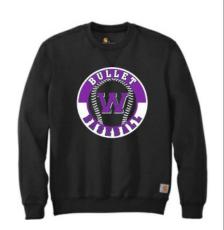

CARHARTT CREW w/printed logo Colors: black, carbon heather Sizes: S - 2XL \$35

ORDER ONLINE @ WWW.HARPOLETEESLLC.COM
ORDERS ARE DUE ON TUESDAY, APRIL 6th
ORDERS WILL BE DELIVERED TO COACH CHLADNY

Please contact Jon Hampton with any questions