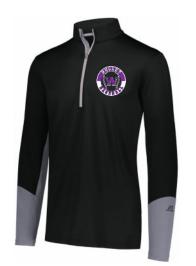

## WHS BULLET BASEBALL APPAREL

Russell Dri Power Lighweight ¼ Zip Pullover w/embroidery logo PURPLE, STEALTH GRAY \$30 sizes: S-2XL

RUSSELL HYBRID PULLOVER w/logo Embroidery logo left chest STEALTH GRAY, BLACK SIZES: XS-XLG \$35