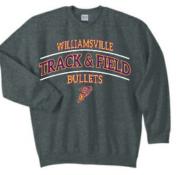

## WHS TRACK APPAREL

w/Track logo Sizes: AS-3XL Black, White, Sport Gray, Dark Heather Gray \$12

GILDAN SHORT-SLEEVE TEE GILDAN LONG-SLEEVE TEE

Gildan Crewneck and Gildan Hoody w/Track logo Sizes: AS-3XL w/Track logo Sizes AS-3XL Black, White, Sport Black, White, Sport Gray, Dark Gray, Dark Heather \$20 crewneck, \$24 hoody **Heather Gray** \$18