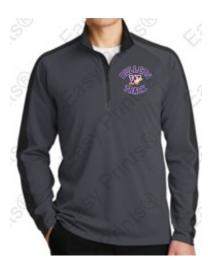

Sport-Tek Sport-Wick Textured 1/4 Zip Pullover w/Track logo (embroidery) Iron Gray Sizes: AS-3XL \$30

Sport-Tek Flexfit Cap w/Track logo (embroidery) \$20

**Sport-Tek Striped Pom** Pom Beanie w/Track logo (embroidery) \$16