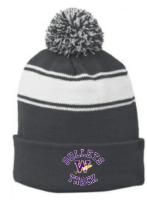

Sport-Tek Sport-Wick Textured 1/4 Zip Pullover w/Track logo (embroidery) Iron Gray Sizes: AS-3XL \$30

Sport-Tek Flexfit Cap w/Track logo (embroidery) \$20

**Sport-Tek Striped Pom** Pom Beanie w/Track logo (embroidery) \$16