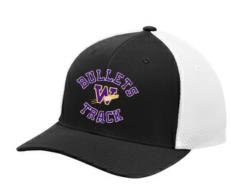

Sport-Tek Sport-Wick Textured 1/4 Zip Pullover w/Track logo (embroidery) Iron Gray Sizes: AS-3XL \$30

Sport-Tek Flexfit Cap w/Track logo (embroidery) \$20

**Sport-Tek Striped Pom** Pom Beanie w/Track logo (embroidery) \$16