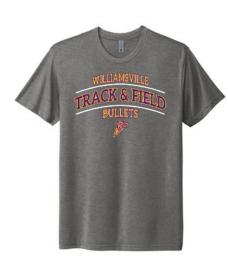

## WHS TRACK APPAREL

w/Track logo Sizes: AS-3XL Black, White, Sport Gray, Dark Heather Gray \$12

GILDAN SHORT-SLEEVE TEE GILDAN LONG-SLEEVE TEE

Gildan Crewneck and Gildan Hoody w/Track logo Sizes: AS-3XL w/Track logo Sizes AS-3XL Black, White, Sport Black, White, Sport Gray, Dark Gray, Dark Heather \$20 crewneck, \$24 hoody **Heather Gray** \$18