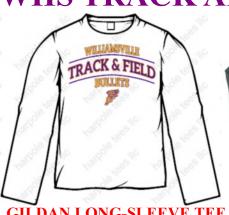

## WHS TRACK APPAREL

w/Track logo Sizes: AS-3XL Black, White, Sport Gray, Dark Heather Gray \$12

GILDAN SHORT-SLEEVE TEE GILDAN LONG-SLEEVE TEE

Gildan Crewneck and Gildan Hoody w/Track logo Sizes: AS-3XL w/Track logo Sizes AS-3XL Black, White, Sport Black, White, Sport Gray, Dark Gray, Dark Heather \$20 crewneck, \$24 hoody **Heather Gray** \$18