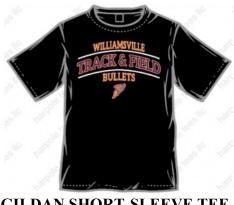

## WHS TRACK APPAREL

w/Track logo Sizes: AS-3XL Black, White, Sport Gray, Dark Heather Gray \$12

GILDAN SHORT-SLEEVE TEE GILDAN LONG-SLEEVE TEE

Gildan Crewneck and Gildan Hoody w/Track logo Sizes: AS-3XL w/Track logo Sizes AS-3XL Black, White, Sport Black, White, Sport Gray, Dark Gray, Dark Heather \$20 crewneck, \$24 hoody **Heather Gray** \$18