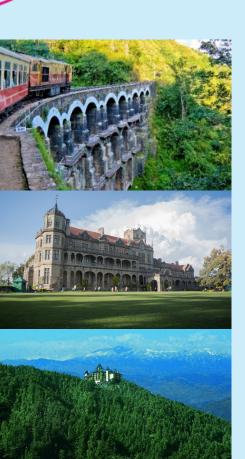

## What is included:

- On day 1 you will be transferred from your hotel in Delhi and assisted to board your train from Delhi to Kalka.
- In Kalka you will transfer to the magical and historic 'Toy Train' and wind up through the mountains to Shimla.
- In Shimla you will be met by a representative and transferred to your Hotel.
- You will enjoy two nights accommodation at Hotel in Shimla.
- On day two you will be chauffeur driven in comfort on a guided tour of some great places of architectural, cultural and historic interest.
- On day three you will enjoy a noon checkout and then driven down to Kalka when you will catch your return train to Delhi.
- In Delhi you will be picked up by our representative and transferred to your hotel and then transferred on day four to the airport for your onward journey.