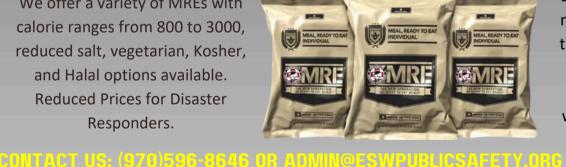

### **MRE's**

We offer a variety of MREs with calorie ranges from 800 to 3000, reduced salt, vegetarian, Kosher, and Halal options available. **Reduced Prices for Disaster** Responders.