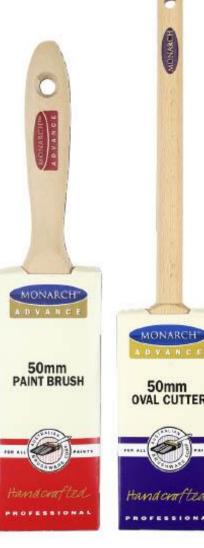

#### **Monarch Advance Oval Cutter**

| AB-89515 | 38mm | Qty 1 or 6 Pack |
|----------|------|-----------------|
| AB-89520 | 50mm | Qty 1 or 6 Pack |
| AB-89525 | 63mm | Qty 1 or 6 Pack |
| AB-89525 | 75mm | Qty 1 or 6 Pack |

A longer handle to allow for greater flexibility and control of the brush. With an oval shape designed to hold more paint. Ideal for edging larger windows, door frames and corners.