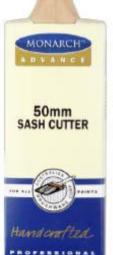

#### **Monarch Advance Sash Cutter**

#### **Monarch Advance Sash Cutter**

| AB-9520 | 50mm | Qty 1 or 6 Pack |
|---------|------|-----------------|
| AB-9525 | 63mm | Qty 1 or 6 Pack |
| AB-9530 | 75mm | Qty 1 or 6 Pack |

A longer handle to allow for greater flexibility and control of the brush. Ideal for edging windows, door frames and corners.