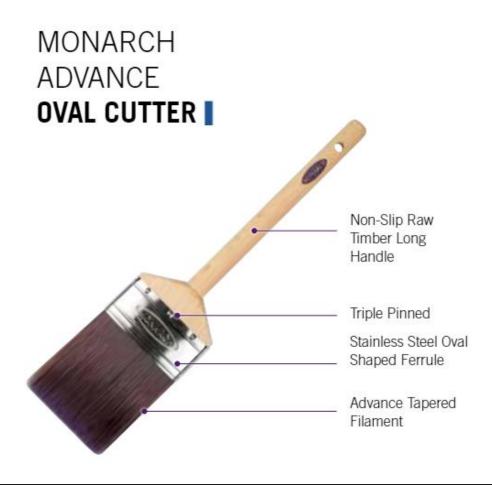

#### **Monarch Advance Oval Cutter**

| AB-89515 | 38mm | Qty 1 or 6 Pack |
|----------|------|-----------------|
| AB-89520 | 50mm | Qty 1 or 6 Pack |
| AB-89525 | 63mm | Qty 1 or 6 Pack |
| AB-89525 | 75mm | Qty 1 or 6 Pack |

A longer handle to allow for greater flexibility and control of the brush. With an oval shape designed to hold more paint. Ideal for edging larger windows, door frames and corners.