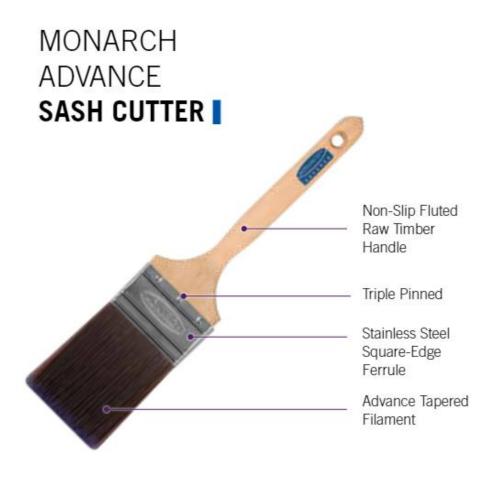

#### **Monarch Advance Sash Cutter**

#### **Monarch Advance Sash Cutter**

| AB-9520 | 50mm | Qty 1 or 6 Pack |
|---------|------|-----------------|
| AB-9525 | 63mm | Qty 1 or 6 Pack |
| AB-9530 | 75mm | Qty 1 or 6 Pack |

A longer handle to allow for greater flexibility and control of the brush. Ideal for edging windows, door frames and corners.