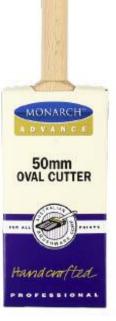

#### **Monarch Advance Oval Cutter**

| AB-89515 | 38mm | Qty 1 or 6 Pack |
|----------|------|-----------------|
| AB-89520 | 50mm | Qty 1 or 6 Pack |
| AB-89525 | 63mm | Qty 1 or 6 Pack |
| AB-89525 | 75mm | Qty 1 or 6 Pack |

A longer handle to allow for greater flexibility and control of the brush. With an oval shape designed to hold more paint. Ideal for edging larger windows, door frames and corners.