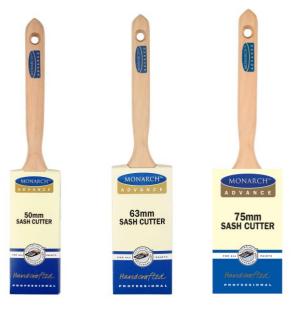

#### **Monarch Advance Sash Cutter**

#### **Monarch Advance Sash Cutter**

| AB-9520 | 50mm | Qty 1 or 6 Pack |
|---------|------|-----------------|
| AB-9525 | 63mm | Qty 1 or 6 Pack |
| AB-9530 | 75mm | Qty 1 or 6 Pack |

A longer handle to allow for greater flexibility and control of the brush. Ideal for edging windows, door frames and corners.