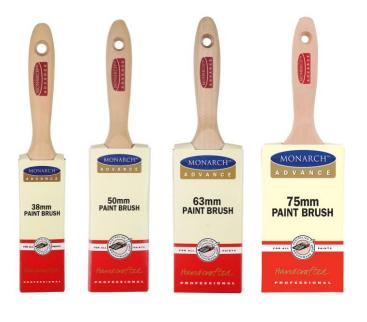

#### **Monarch Advance Paint Brush**

# MONARCH ADVANCE PAINT BRUSH

#### **Monarch Advance Paint Brush**

| AB-9615 | 38mm | Qty 1 or 6 Pack |
|---------|------|-----------------|
| AB-9620 | 50mm | Qty 1 or 6 Pack |
| AB-9625 | 63mm | Qty 1 or 6 Pack |
| AB-9630 | 75mm | Qty 1 or 6 Pack |

A standard shaped handle with thicker ferrule to hold more paint than any other brush type. Ideal for painting walls, doors, furniture and broad areas.