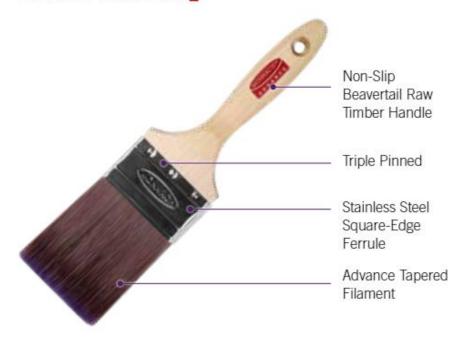

#### **Monarch Advance Paint Brush**

# MONARCH ADVANCE PAINT BRUSH

#### **Monarch Advance Paint Brush**

| AB-9615 | 38mm | Qty 1 or 6 Pack |
|---------|------|-----------------|
| AB-9620 | 50mm | Qty 1 or 6 Pack |
| AB-9625 | 63mm | Qty 1 or 6 Pack |
| AB-9630 | 75mm | Qty 1 or 6 Pack |

A standard shaped handle with thicker ferrule to hold more paint than any other brush type. Ideal for painting walls, doors, furniture and broad areas.