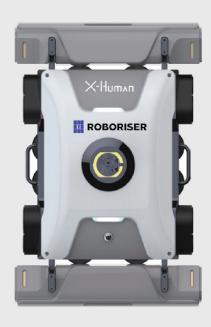

# Lingjing J1

# Low-altitude curtain wall cleaning robot

Lingjing J1 is developed by Lingdu Intelligence to solve the problem that low-altitude curtain wall cannot be manually involved and cumbersome auxiliary equipment is needed to complete the facade cleaning. The core technologies of the product include: negative pressure adsorption and walking system, clean water supply system and noise purification system. Lingjing J1 curtain wall cleaning robot is simple to operate, easy to carry, clean without turning around, saving manpower con sumption.

## **PARAMETERS**

Version: Lingjing J1 Size: 1000\*600\*250mm

Weight: 25KG

k can

Climbing height: Height limit of 30 Meters

Cleaning gradient: 0~90°
Barrier crossing width: 5mm
Climbing speed: 0.15m/s
Cleaning efficiency:324 m²/h
Cleaning surface width:600mm
Temperature tolerance: 10°C~60°C
Power supply: External batter (48V 110H)
Time of endurance: 8H/one battery