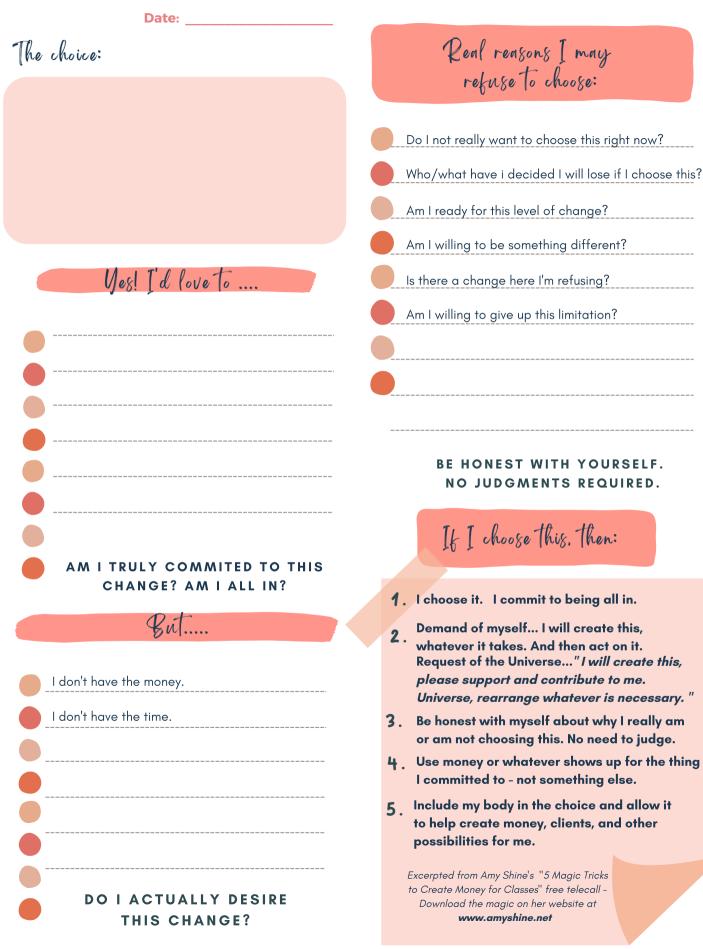

### The Deep Dive Choices, Choices

| )hat I chose:                            | Who did I become as a result<br>of this choice?<br>What is possible now because of this choice? |
|------------------------------------------|-------------------------------------------------------------------------------------------------|
| What did this choice<br>open up for me?  |                                                                                                 |
|                                          |                                                                                                 |
|                                          |                                                                                                 |
| What did I set in motion by choosing thi | What or how might I choose<br>differently next time?                                            |
| What changed because<br>of this choice?  | Top 3 takeaways from choosing this:                                                             |
| )<br>                                    | 1.                                                                                              |
| )<br>                                    | <b>2</b> .                                                                                      |

| )hat I chose:                            | Who did I become as a resul<br>of This choice?<br>What is possible now because of this cho |  |
|------------------------------------------|--------------------------------------------------------------------------------------------|--|
| What did this choice open up for me?     |                                                                                            |  |
|                                          |                                                                                            |  |
|                                          |                                                                                            |  |
| What did I set in motion by choosing thi | What or how might I choose<br>differently next time?                                       |  |
| What changed because<br>of this choice?  | Top 3 takeaways from choosing this                                                         |  |
| )<br>                                    | 1.                                                                                         |  |
| )                                        | <b>2.</b>                                                                                  |  |