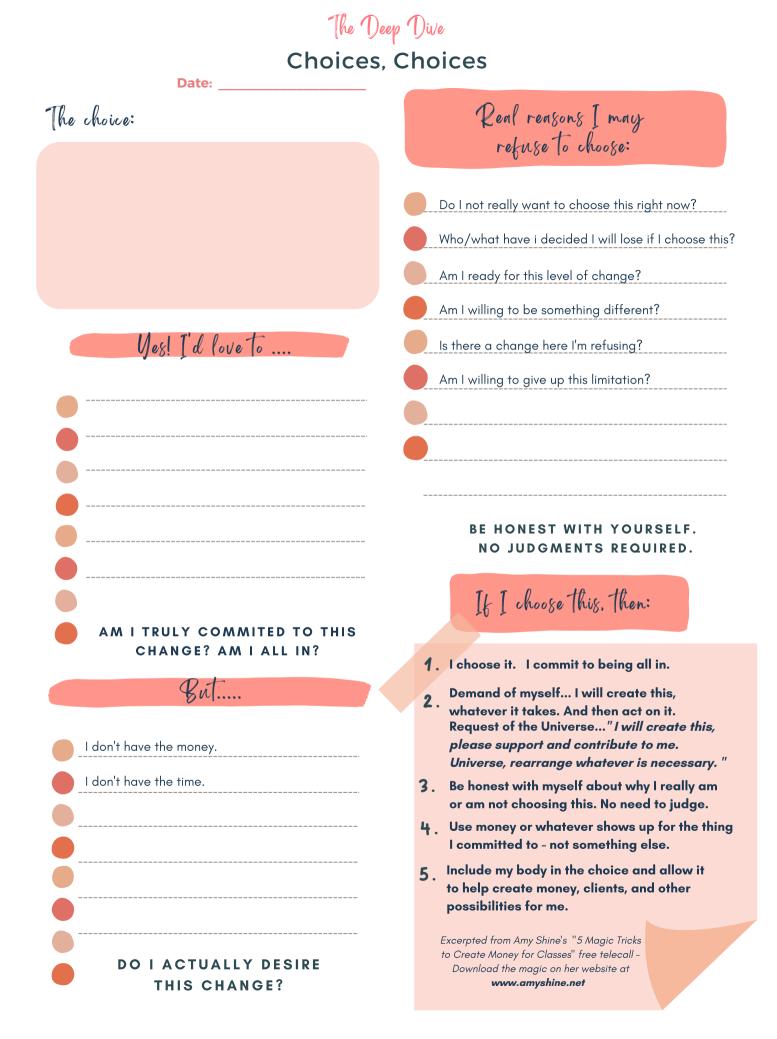

### The Deep Dive Choices, Choices

| )hat I chose:                            | Who did I become as a result<br>of this choice?<br>What is possible now because of this choice? |
|------------------------------------------|-------------------------------------------------------------------------------------------------|
| What did this choice<br>open up for me?  |                                                                                                 |
|                                          |                                                                                                 |
|                                          |                                                                                                 |
| What did I set in motion by choosing thi | What or how might I choose<br>differently next time?                                            |
| What changed because<br>of this choice?  | Top 3 takeaways from choosing this:                                                             |
| )<br>                                    | 1.                                                                                              |
| )<br>                                    | <b>2</b> .                                                                                      |

| )hat I chose:                            | Who did I become as a resul<br>of This choice?<br>What is possible now because of this cho |  |
|------------------------------------------|--------------------------------------------------------------------------------------------|--|
| What did this choice open up for me?     |                                                                                            |  |
|                                          |                                                                                            |  |
|                                          |                                                                                            |  |
| What did I set in motion by choosing thi | What or how might I choose<br>differently next time?                                       |  |
| What changed because<br>of this choice?  | Top 3 takeaways from choosing this                                                         |  |
| )<br>                                    | 1.                                                                                         |  |
| )                                        | <b>2.</b>                                                                                  |  |