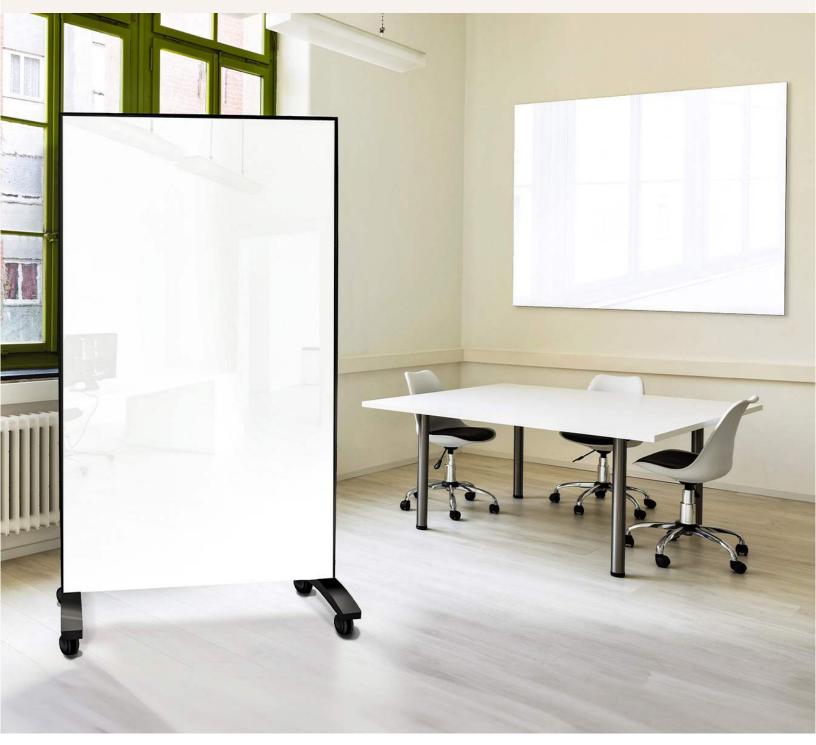

## go! Mobile™

(Max Qty 2)

#### **Option 1**

**Glass Color** 

CBC-100 Pure White Frame Color

**Cater Color** 

#### Option 2

**Glass Color** 

CBC-100 Pure White Frame Color

Satin Silver **Cater Color** 

Grey

#### Magnetic

All boards are magnetic.