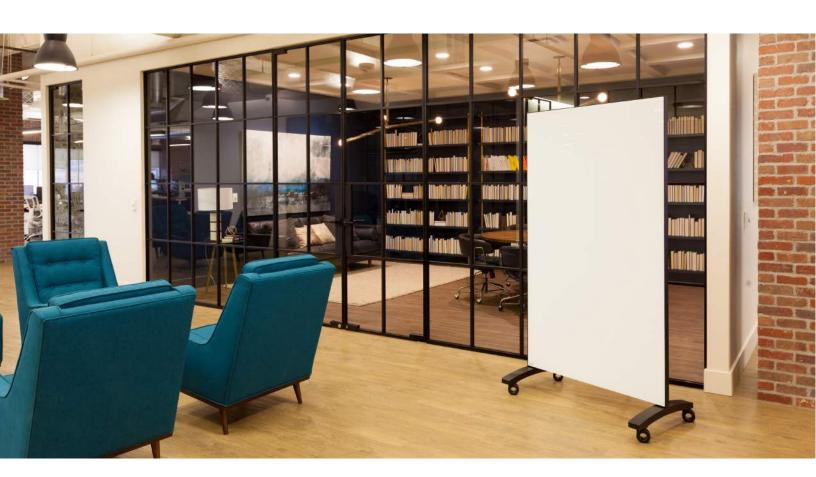

## go! Mobile™

(Max Qty 2)

#### **Option 1**

**Glass Color** 

CBC-100 Pure White Frame Color

**Cater Color** 

#### Option 2

**Glass Color** 

CBC-100 Pure White Frame Color

Satin Silver **Cater Color** 

Grey

#### Magnetic

All boards are magnetic.