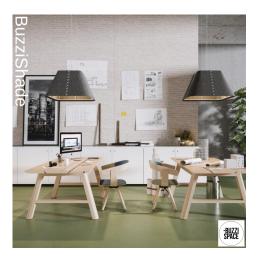

#### **BuzziSpace Acoustic Lighting**

BuzziShade Square reduces external noise levels to a minimum. Thanks to the pendant light's large surface area and rounded corners, the solution can effectively trap sound waves as they travel upwards and thus preventing them from bouncing around the room. **Placing** BuzziShade Square above a source of noise (such as a lounge area or workstations) it will absorb a large amount of sound, therefore helping to create a well-balanced workspace. **MORE** 