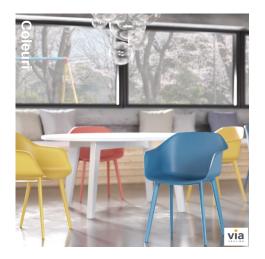

#### **Coleuri from Via Seating**

Coleurí is the latest multifunctional seating series developed by the world-renowned, multiple awardwinning, designers of Dorigo Design. This striking collection capitalizes on while maintaining simplicity intriguing Italian high-design aesthetic. It's available in 6 dippedlook colors. On top of all that, the chair is 100% recyclable. **MORE** 