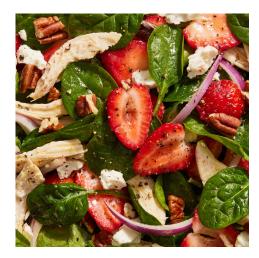

#### Recipe Strawberry Spinach Salad

- · 2 tbsp. fresh lemon juice
- 1/2 tsp. Dijon mustard
- 1/4 c. extra-virgin olive oil
- Kosher salt
- Freshly ground black pepper
- 5 c. packed baby spinach (5 oz.)
- 2 rotisserie chicken breasts, cut into 1/2" pieces
- 2 c. thinly sliced strawberries
- 3/4 c. chopped toasted pecans
- 1/4 small red onion, thinly sliced
- 5 oz. feta, crumbled