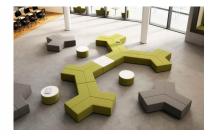

#### **BuzziSpace Acoustic Lighting**

BuzziShade Square reduces external noise levels to a minimum. Thanks to the pendant light's large surface area and rounded corners, the solution can effectively trap sound waves as they travel upwards and thus preventing them from bouncing around the room. **Placing** BuzziShade Square above a source of noise (such as a lounge area or workstations) it will absorb a large amount of sound, therefore helping to create a well-balanced workspace. **MORE** 