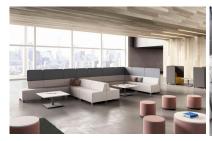

#### **Coleuri from Via Seating**

Coleurí is the latest multifunctional seating series developed by the world-renowned, multiple awardwinning, designers of Dorigo Design. This striking collection capitalizes on while maintaining simplicity intriguing Italian high-design aesthetic. It's available in 6 dippedlook colors. On top of all that, the chair is 100% recyclable. **MORE** 