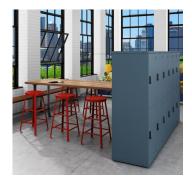

#### Montisa Lockers + Table + Stools

NEW Manufacturer for KB & CO.! Montisa is a special company. They are metal experts - they cut, bend and paint metal for many different applications. If you can imagine it, they can create it. Let's create something new. <a href="https://hellomontisa.com/">https://hellomontisa.com/</a>