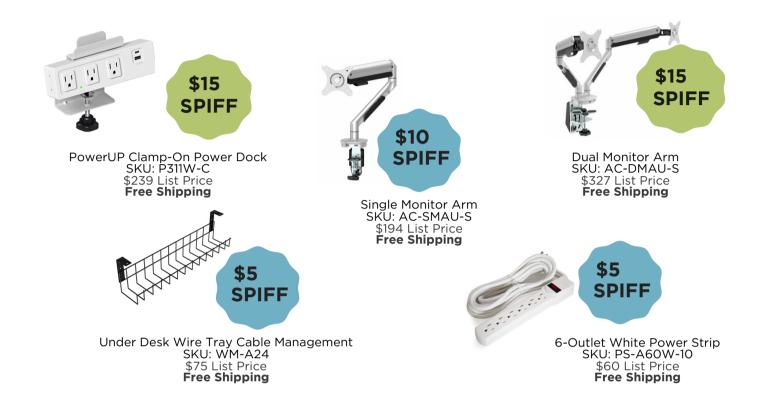

## **2024 Q1 SPIFF PROMOTIONS**



## **3% SPIFF ON ALL OTHER PRODUCTS**

To register, please complete SPIFF Registration form online at mergeworks.com/spiff-registration. A completed IRS W9 form is required for registration.

All qualifying orders must clearly state "SPIFF" and include SPIFF recipient name on the purchase order when placed or recipient submits SPIFF submission form for each PO.

Invoices paid more than 60 days after invoice date will forfeit SPIFF.

SPIFF will be paid on the 10th of each month for previous month's paid invoices.

3% SPIFFS on all other products are based on standard dealer discount. Additional discounts may disqualify eligibility of SPIFF payments.