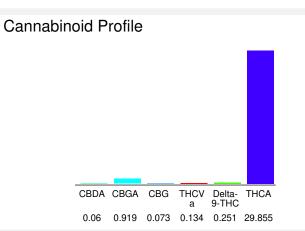

## Cannabinoid Profile by HPLC

0.25%

Delta-9-THC

0.00% CBD

31.29%

**Total Cannabinoids** 

| Cannabinoid          | % wt  | mg/g   |
|----------------------|-------|--------|
| CBDA                 | 0.06  | 0.6    |
| CBGA                 | 0.919 | 9.19   |
| CBG                  | 0.073 | 0.73   |
| THCVa                | 0.134 | 1.34   |
| Delta-9-THC          | 0.251 | 2.51   |
| THCA                 | 29.86 | 298.55 |
| Total Cannabinoids   | 31.29 | 312.9  |
| Calculated Total THC | 27.05 | 270.49 |
| Calculated CBD Yield | 0.05  | 0.53   |
|                      |       |        |