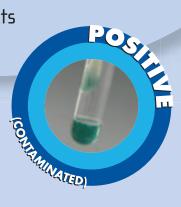

### SPOTCHECK™-Glucose Test

SPOTCHECK™ detects Glucose, present in 85% of food products, without instrumentation. The self-contained reagent turns from clear to green when food residue is present in a surface sample. With SPOTCHECK™, you detect almost instantly if a surface is unclean, allowing immediate corrective action.

### Demonstrate Due Diligence in Seconds with SPOTCHECK™