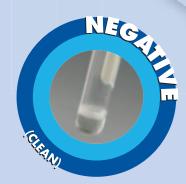

### SPOTCHECK™-Glucose Test

SPOTCHECK™ detects Glucose, present in 85% of food products, without instrumentation. The self-contained reagent turns from clear to green when food residue is present in a surface sample. With SPOTCHECK™, you detect almost instantly if a surface is unclean, allowing immediate corrective action.

### Demonstrate Due Diligence in Seconds with SPOTCHECK™