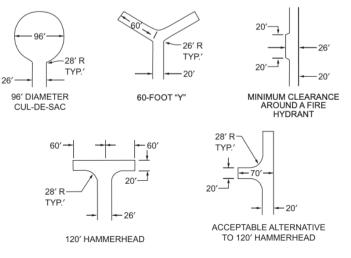

### Access Road Guidelines

Privately maintained Roadway Width, Surface and Turnaround Requirements:

- All access roads serving dwellings shall have a minimum improved driving surface width of 20 feet.
- All roads and bridges shall be designed to meet a 75,000 lb fire apparatus load. Roads and bridges shall be inspected and certified by the applicant's engineer prior to obtaining a certificate of occupancy.
- If the access road exceeds 150 feet in length then a turnaround is required to be placed within 150 feet of the dwellings. See turnaround examples below.
- A vertical clearance of 13 feet 6 inches is required over the width of the access road.
- Existing driveways that add a second residence shall meet the minimum requirements of 4" thick <sup>3</sup>/<sub>4</sub> minus gravel base or equivalent recycled asphalt paving (RAP), graded and compacted with a 20 foot wise all weather driving surface.
- New driveways shall provide a subbase if longer than 150 feet. The subbase shall be 9" of uncrushed aggregate (pit-run). The base shall be 4" thick 3/4 minus gravel base or equivalent recycled asphalt paving (RAP), graded and compacted with a 20 foot wise all weather driving surface.
- Driveways serving two (2) properties and all private roads shall have a recorded road users maintenance agreement that describes the responsible parties for construction and maintenance, including repairs, and necessary improvements to accommodate additional accesses in the future. The agreement shall also list any construction warranties applicable to the specific driveway or privateroad.