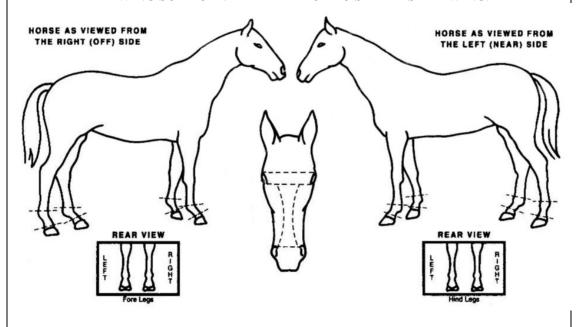

### 5. ALL SIGNATURES BELOW ARE REQUIRED

| Member | Date   |
|--------|--------|
| Parent | Date   |
| Leader | Date   |
| Owner  | _ Date |

DRAW ALL MARKINGS, BRANDS, AND SCARS ON DIAGRAM.

TAPE OR STAPLE A 4 x 6 FULL VIEW COLOR PHOTO OF YOUR HORSE OVER THIS DRAWING SO IT CAN BE FLIPPED UP TO SEE THIS DRAWING.