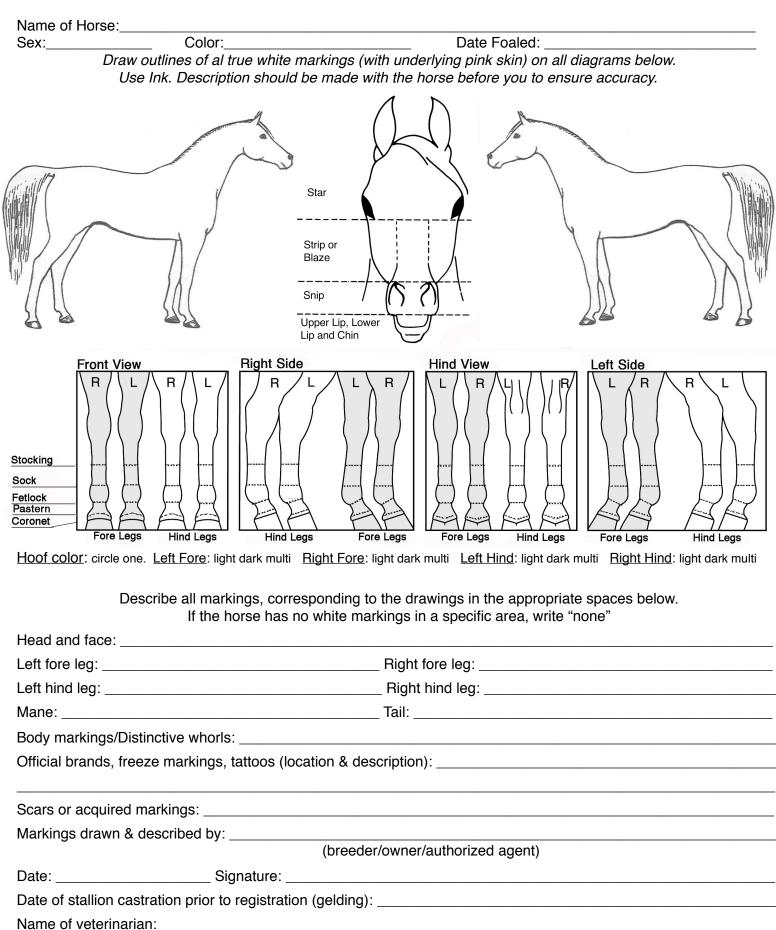

## North American Shagya-Arabian Society Application for Registration

Description