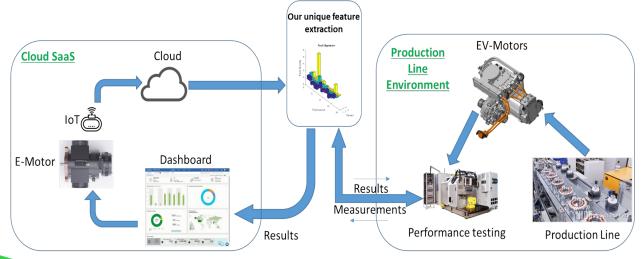

## Typical measurements for EECOMONITOR are:

- Vibration
- Current

Pressure

- Sound
- Temperature
- Torque

- Voltage
- Flow

Speed

Additional inputs are easily integrated.

- ⇒ Streamlined data collection with easy uploading to the cloud for analysis
- ⇒ Results are published on dashboards
- ⇒ In case of a critical failure, automatic alerts can be sent to the correct personnel