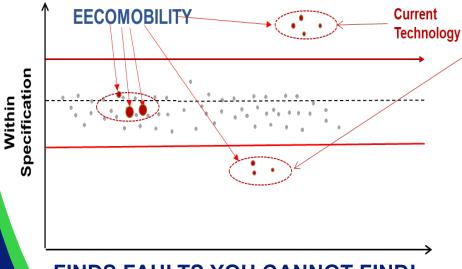

**FINDS FAULTS YOU CANNOT FIND!** 

**EECOMONITOR** is a unique combination of advanced signal analysis and Al based software that can optimize your operations' costs by increasing your machines up time and streamlining your maintenance procedures.

At the inception of any fault, **EECOMONITOR** software can detect the variation in the measurements and start automatically diagnosing the problem by comparing it to a library of known faults.