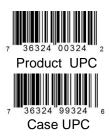

## **PACKAGING:**

Name LUBRIKOOL Radiator Additive 1 Gal UPC# 7 36324 00324 2 Case Pack 6 / 1 Gal Case Weight 52 lbs (23.63 kgs) 45 cs 2,390 lbs (1,086 kgs) Pallet pack Truck load 20 pallets 900cs 6/1 gal