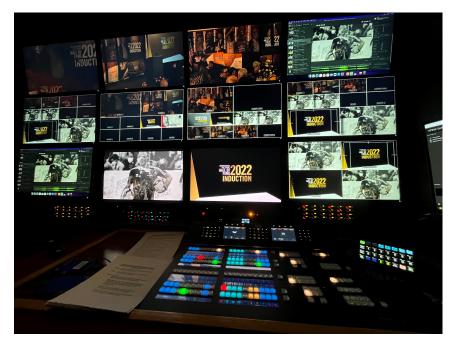

## **POWER**

2 Phase 50A Main Breaker All Equipment Battery Backup

**TD Position with Switcher Control Surface and Monitor Wall** 

TOP: Replay Desk BOTTOM: Engineering Station & Transmission

TOP: Production Area w/ GFX Desk and Producer Station BOTOM: Audio