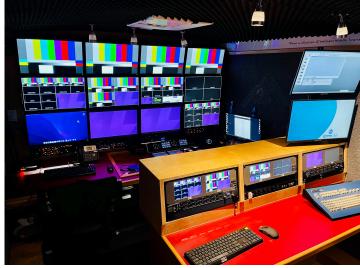

## **POWER**

2 Phase 50A Main Breaker All Equipment Battery Backup

**TD Position with Switcher Control Surface and Monitor Wall** 

TOP: Replay Desk BOTTOM: Engineering Station & Transmission

TOP: Production Area w/ GFX Desk and Producer Station BOTOM: Audio