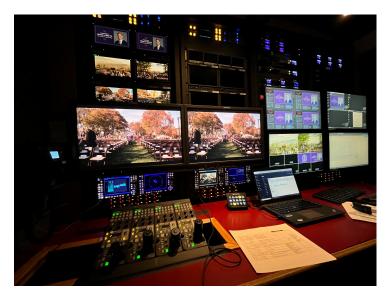

## **POWER**

2 Phase 50A Main Breaker All Equipment Battery Backup

**TD Position with Switcher Control Surface and Monitor Wall** 

TOP: Replay Desk BOTTOM: Engineering Station & Transmission

TOP: Production Area w/ GFX Desk and Producer Station BOTOM: Audio