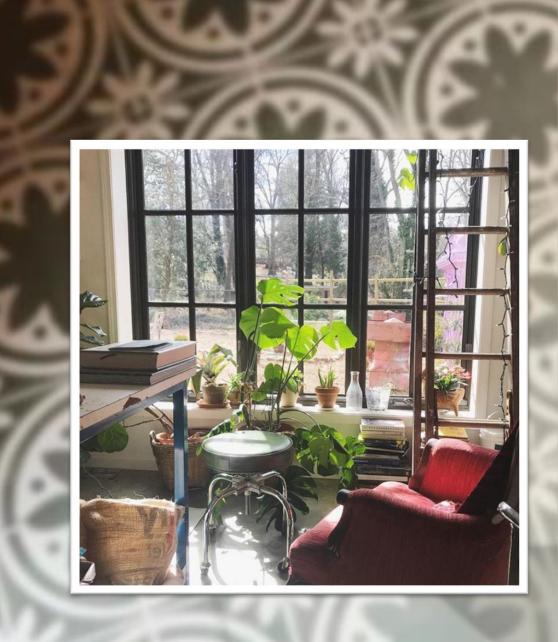

## Studio 3

- Large double window with garden view
- 11' ceiling with adjustable track lighting
- Comfortable year round climate control
- Commercial vinyl flooring
- Upper shelf for added display/storage