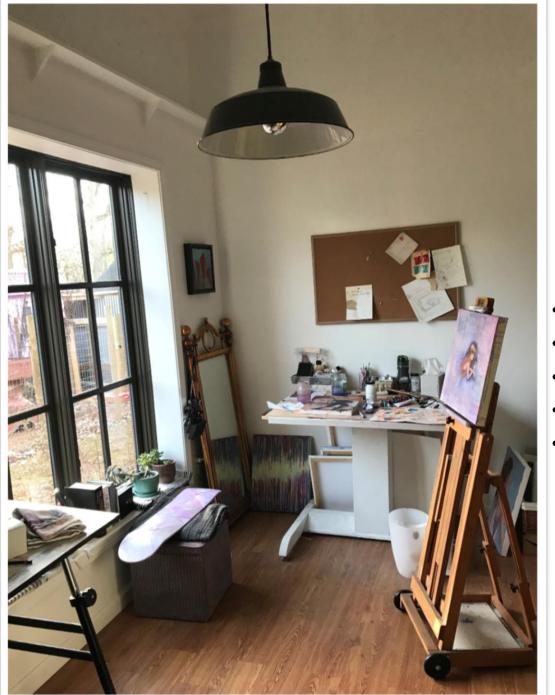

## Studio 1

- Large double window with North light
- Exposed ceiling with recessed and track lighting
- Comfortable year round climate control
- Sealed industrial concrete floor
- Additional side space for office or storage