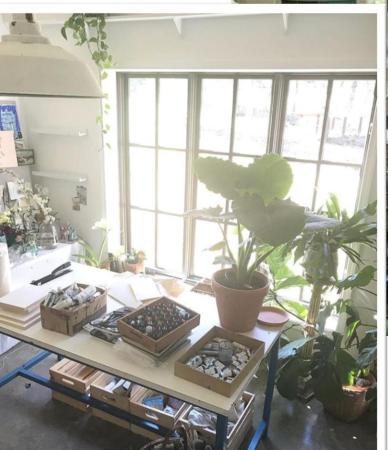

## Studio 2

- Large and open with 11' ceiling
- Loft storage area & upper perimeter shelf
- Comfortable year round climate control
- Sealed industrial concrete floor
- Flexible track lighting