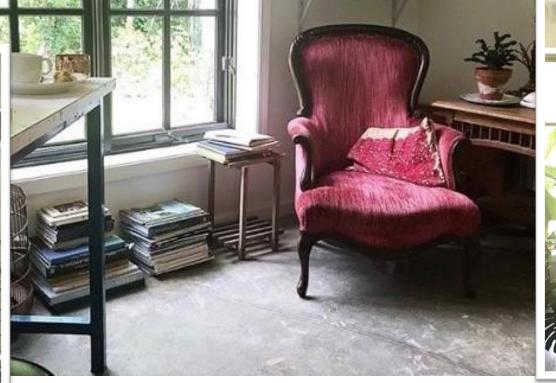

## Studio 3

- Large double window with garden view
- 11' ceiling with adjustable track lighting
- Comfortable year round climate control
- Commercial vinyl flooring
- Upper shelf for added display/storage