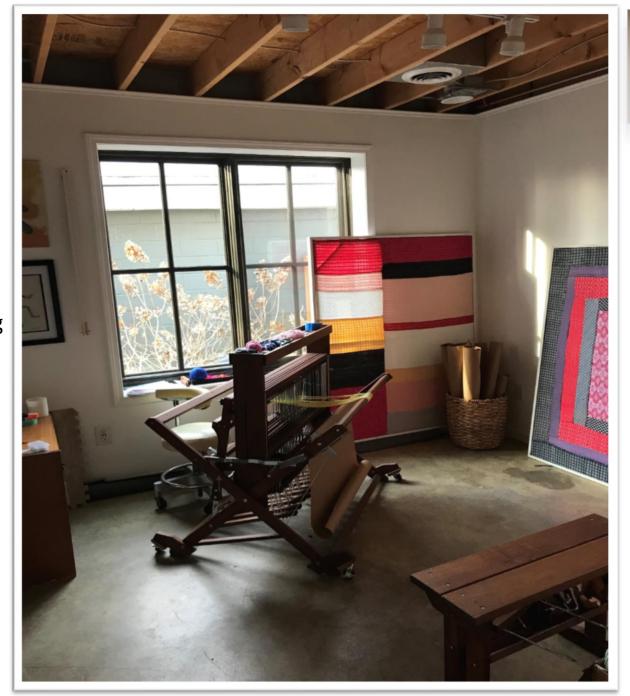

## Studio 1

- Large double window with North light
- Exposed ceiling with recessed and track lighting
- Comfortable year round climate control
- Sealed industrial concrete floor
- Additional side space for office or storage