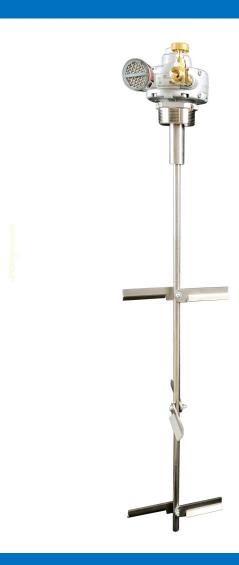

# BASIC DRUM MIXER AIR POWERED BUNG MOUNTED EXPANDING BLADE DRUM MIXER

#### **FEATURES:**

- Fast and easy screw in installation.
- 2" Stainless steel bung connection.
- 1 HP air motor

- Stainless steel construction on all wetted parts.
- 3 sets expanding blades.
- Made in America

## **Expanding Blade Drum Mixer**

Motor H.P.: 1 HP

Air Consumption: 12CFM @ 400 RPM

Max inlet pressure: 100psi

Weight: 8.5 lbs

Max Output speed: 1000 RPM (recommended)

Air inlet size: 1/4" NPT female

**Bung Adapter:** 2" NPT

Blade Size: 3 X 8"

**Shaft size:** 1/2" x 32"

**Construction:** Coupler 303SS, bung adapter 304SS,

Wetted parts 304SS