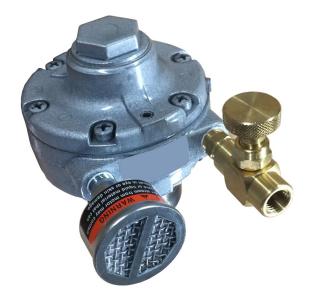

#### **FEATURES:**

- Fast and easy screw in installation.
- 2" Stainless steel bung connection.
- 1 HP air motor

- Stainless steel construction on all wetted parts.
- 3 sets expanding blades.
- Made in America

## **Expanding Blade Drum Mixer**

Motor H.P.: 1 HP

Air Consumption: 12CFM @ 400 RPM

Max inlet pressure: 100psi

Weight: 8.5 lbs

Max Output speed: 1000 RPM (recommended)

Air inlet size: 1/4" NPT female

**Bung Adapter:** 2" NPT