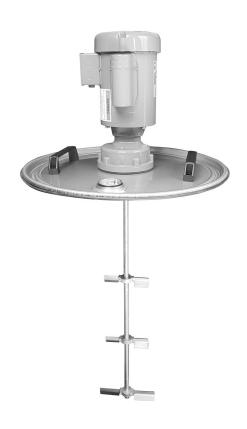

# 55 GALLON ELECTRIC DRUM MIXER ELECTRIC GEAR DRIVEN EXPANDING BLADE DRUM MIXER

### **FEATURES:**

- Available in Lid Mount or Bung Mount
- Standard 3/4 H.P. 600 RPM output with other options available
- 3 Sets of adjustable height expanding blades
- Stainless Steel construction on all wetted parts

## 55 Gallon Electric Drum Mixer

**Motor H.P.:** 3/4 H. P. 110/220V 1PH wired for 110V

F.L.A. 10.8 @110V

**Gear Drive:** Inline Helical

Output Speed: 600 RPM

**Weight:** 49.5 lbs. / 43.5lbs.

Lid Mount: 304 SS with 2" and 3/4" bungs and plugs

**Bung Adapter:** 2" NPT

Blade Size: 3-8"

**Shaft size:** 5/8" x 32" /30"

**Construction:** Coupler 303SS, Bung Adapter/Lid 304SS,

Wetted parts 304SS