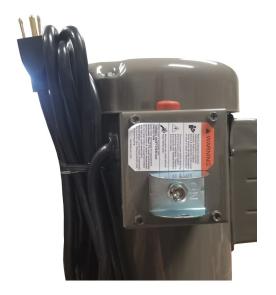

- Prewired for 110V with power cord, on/off switch, and overload protection.
- Made in America
- For non-flammable materials, call for explosion proof and other options