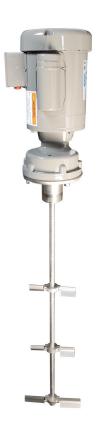

# 55 GALLON ELECTRIC DRUM MIXER ELECTRIC GEAR DRIVEN EXPANDING BLADE DRUM MIXER

### **FEATURES:**

- Available in Lid Mount or Bung Mount
- Standard 3/4 H.P. 600 RPM output with other options available
- 3 Sets of adjustable height expanding blades
- Stainless Steel construction on all wetted parts

## 55 Gallon Electric Drum Mixer

**Motor H.P.:** 3/4 H. P. 110/220V 1PH wired for 110V

F.L.A. 10.8 @110V

**Gear Drive:** Inline Helical

Output Speed: 600 RPM

**Weight:** 49.5 lbs. / 43.5lbs.

Lid Mount: 304 SS with 2" and 3/4" bungs and plugs

**Bung Adapter:** 2" NPT

Blade Size: 3-8"

**Shaft size:** 5/8" x 32" /30"

**Construction:** Coupler 303SS, Bung Adapter/Lid 304SS,

Wetted parts 304SS