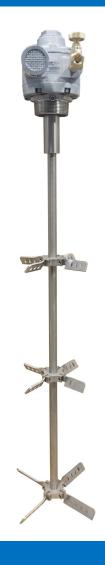

# EXPANDING BLADE DRUM MIXER AIR POWERED BUNG MOUNTED EXPANDING BLADE DRUM MIXER

#### **FEATURES:**

- Mixing blades provide excellent sheer and flow.
- Fast and easy screw in installation.
- 2" Stainless steel bung connection.
- Available in 1HP and 1.7HP

- Stainless steel construction on all wetted parts.
- 3 sets of expanding adjustable blades.
- Made in America

Bung Adapter: 2" NPT

**Blade Size:** 1-8" 2-6"

**Shaft size:** 5/8" x 30"

**Construction:** Coupler 303SS, bung adapter 304SS,

Wetted parts 304SS