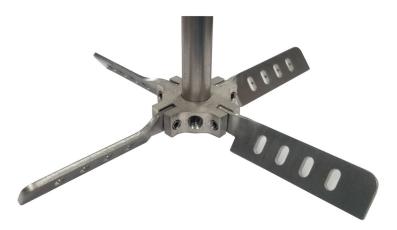

#### **FEATURES:**

- Mixing blades provide excellent sheer and flow.
- Fast and easy screw in installation.
- 2" Stainless steel bung connection.
- Available in 1HP and 1.7HP

- Stainless steel construction on all wetted parts.
- 3 sets of expanding adjustable blades.
- Made in America

Bung Adapter: 2" NPT

**Blade Size:** 1-8" 2-6"

**Shaft size:** 5/8" x 30"

**Construction:** Coupler 303SS, bung adapter 304SS,

Wetted parts 304SS