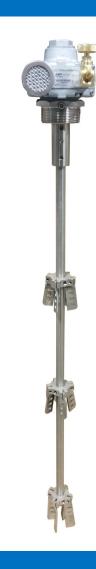

# EXPANDING BLADE DRUM MIXER AIR POWERED BUNG MOUNTED EXPANDING BLADE DRUM MIXER

#### **FEATURES:**

- Mixing blades provide excellent sheer and flow.
- Fast and easy screw in installation.
- 2" Stainless steel bung connection.
- Available in 1HP and 1.7HP

- Stainless steel construction on all wetted parts.
- 3 sets of expanding adjustable blades.
- Made in America

Bung Adapter: 2" NPT

**Blade Size:** 1-8" 2-6"

**Shaft size:** 5/8" x 30"

**Construction:** Coupler 303SS, bung adapter 304SS,

Wetted parts 304SS