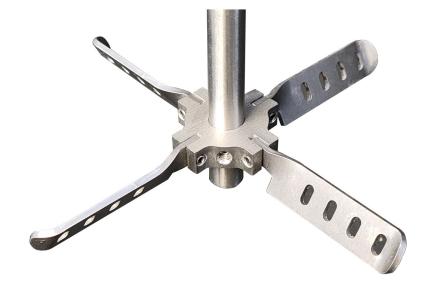

## **FEATURES:**

- Designed for spray foam and other coatings that require an upward material flow.
- Mixing blades provide excellent sheer and flow.
- Fast and easy screw in installation

- Stainless steel construction on all wetted parts.
- 3 sets of expanding adjustable blades.
- Made in America

Bung Adapter: 2" NPT

**Blade Size:** 1-8" 2-6"

**Shaft size:** 5/8" x 30"

**Construction:** Coupler 303SS, bung adapter

304SS, Wetted parts 304SS

Ordering information:

AGT-55-ARF-1.7/ AGT-55ARF-1

Angled adapter for drums without center bung: 00240