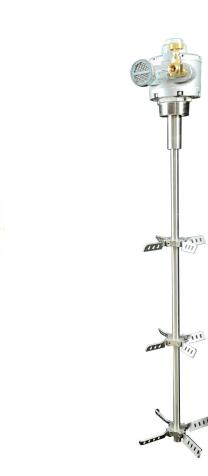

## REVERSE FLOW DRUM MIXER AIR POWERED BUNG MOUNTED EXPANDING BLADE DRUM MIXER

## **FEATURES:**

- Designed for spray foam and other coatings that require an upward material flow.
- Mixing blades provide excellent sheer and flow.
- Fast and easy screw in installation

- Stainless steel construction on all wetted parts.
- 3 sets of expanding adjustable blades.
- Made in America

## **Reverse Flow Mixer**

Motor H.P.: 1.7 HP or 1 HP

Air Consumption: 22CFM/12CFM @ 400 RPM

Max inlet pressure: 100psi

Weight: 12.5 lbs. / 10 lbs.

Max Output speed: 1000 RPM (recommended)

Air inlet size: 1/4" NPT female

Bung Adapter: 2" NPT

**Blade Size:** 1-8" 2-6"

**Shaft size:** 5/8" x 30"

**Construction:** Coupler 303SS, bung adapter

304SS, Wetted parts 304SS

Ordering information:

AGT-55-ARF-1.7/ AGT-55ARF-1

Angled adapter for drums without center bung: 00240