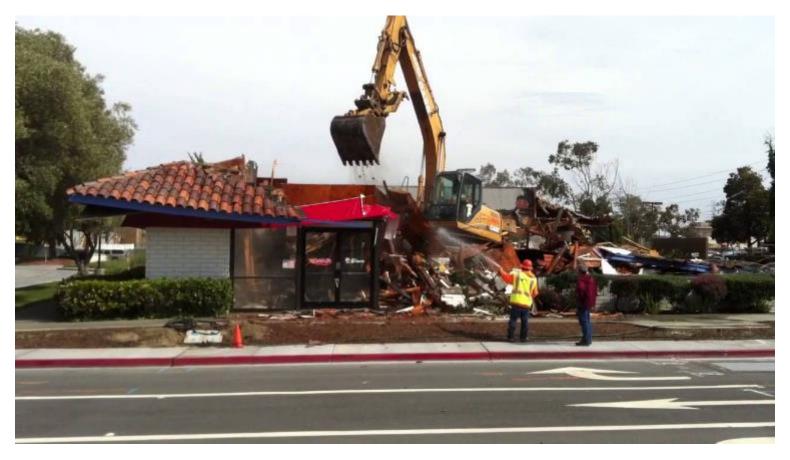

The Pandemic Should Give The Construction Industry Pause

- Pause new construction as much as possible
- Stop building new and repurpose structures
- The cost of building a 4,000 sq. ft. restaurant from scratch is over \$1.1M

# Ruby Tuesday has quietly closed over 150 restaurants since late January. Here's the list of closures.

Irene Jiang Jul 8, 2020, 1:52 PM

PROJECT RUBY TRICKYWATER, LLC 09.07.2020

The Math is Convincing

- A 4,000 sq. ft. restaurant requires about 15,000 cubic feet of concrete
  - 1 cubic foot of = 150 pounds of concrete
  - 1 lb of concrete = 0.97 pounds of CO2 emissions

PROJECT RUBY TRICKYWATER. LLC

**Recycle Buildings** 

- Case Study Example
  - 150 Ruby Tuesday's Restaurants closed in 2020
  - Demolishing and rebuilding those locations could result in at least **2.2 million pounds of CO2 emissions**
  - Smart redesign could make the platforms reusable and ready to be social distance and safe restaurants