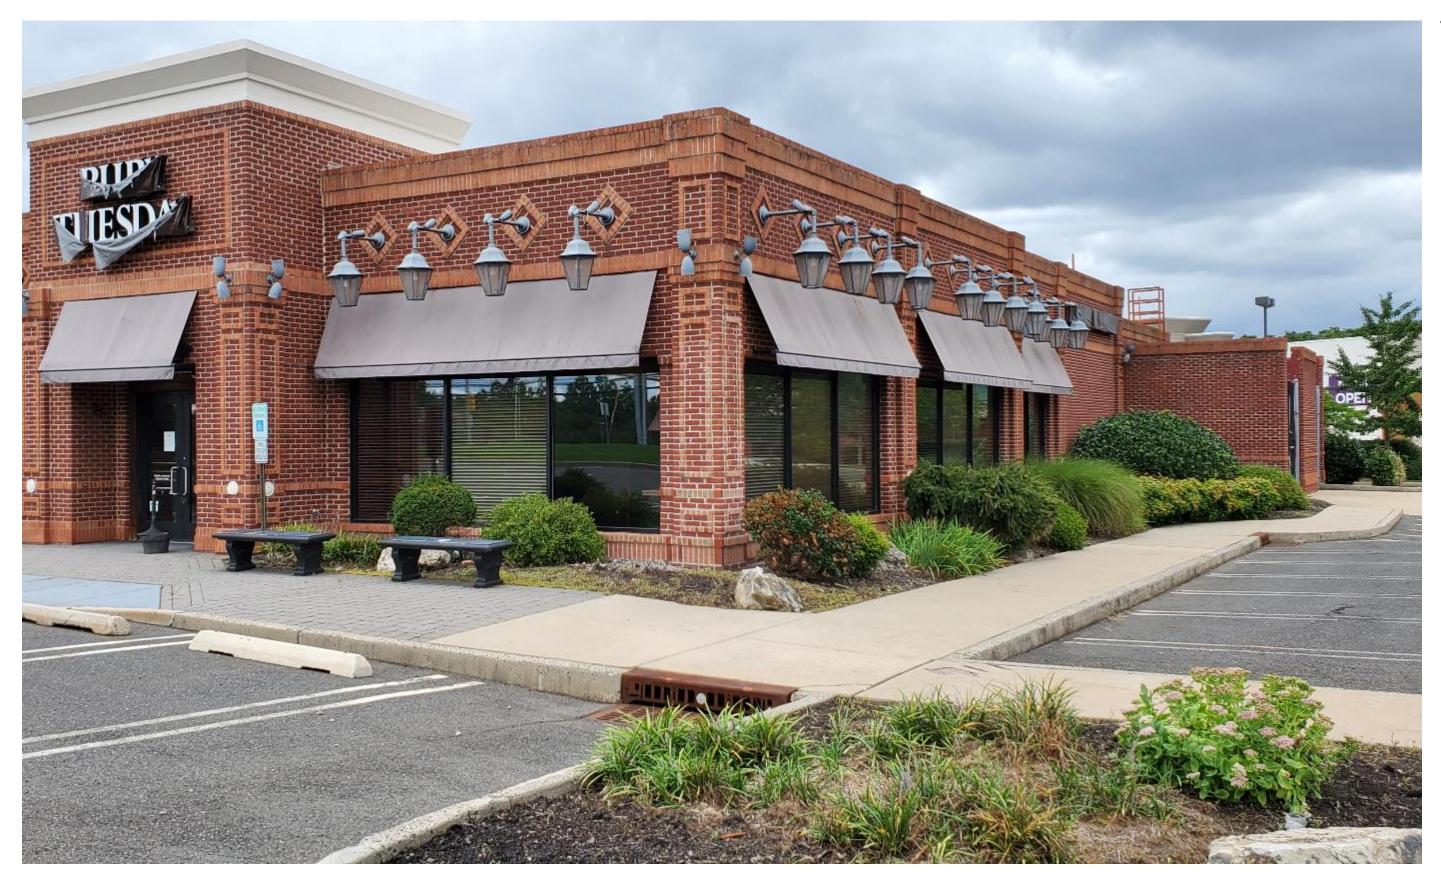

# Ruby Tuesday has quietly closed over 150 restaurants since late January. Here's the list of closures.

Irene Jiang Jul 8, 2020, 1:52 PM

PROJECT RUBY TRICKYWATER, LLC 09.07.2020

The Math is Convincing

- A 4,000 sq. ft. restaurant requires about 15,000 cubic feet of concrete
  - 1 cubic foot of = 150 pounds of concrete
  - 1 lb of concrete = 0.97 pounds of CO2 emissions

PROJECT RUBY TRICKYWATER. LLC

**Recycle Buildings** 

- Case Study Example
  - 150 Ruby Tuesday's Restaurants closed in 2020
  - Demolishing and rebuilding those locations could result in at least **2.2 million pounds of CO2 emissions**
  - Smart redesign could make the platforms reusable and ready to be social distance and safe restaurants