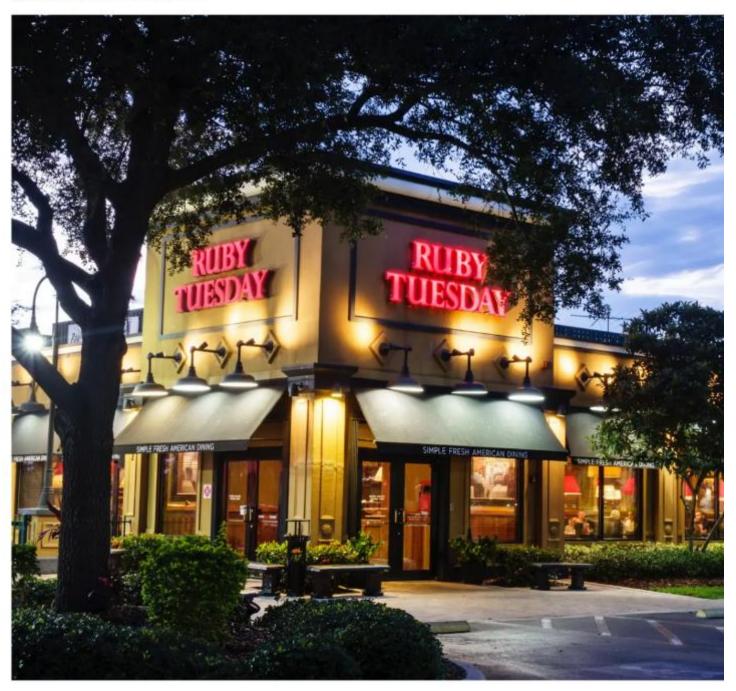

# Ruby Tuesday has quietly closed over 150 restaurants since late January. Here's the list of closures.

Irene Jiang Jul 8, 2020, 1:52 PM

PROJECT RUBY TRICKYWATER, LLC 09.07.2020

The Math is Convincing

- A 4,000 sq. ft. restaurant requires about 15,000 cubic feet of concrete
  - 1 cubic foot of = 150 pounds of concrete
  - 1 lb of concrete = 0.97 pounds of CO2 emissions

PROJECT RUBY TRICKYWATER. LLC

**Recycle Buildings** 

- Case Study Example
  - 150 Ruby Tuesday's Restaurants closed in 2020
  - Demolishing and rebuilding those locations could result in at least **2.2 million pounds of CO2 emissions**
  - Smart redesign could make the platforms reusable and ready to be social distance and safe restaurants