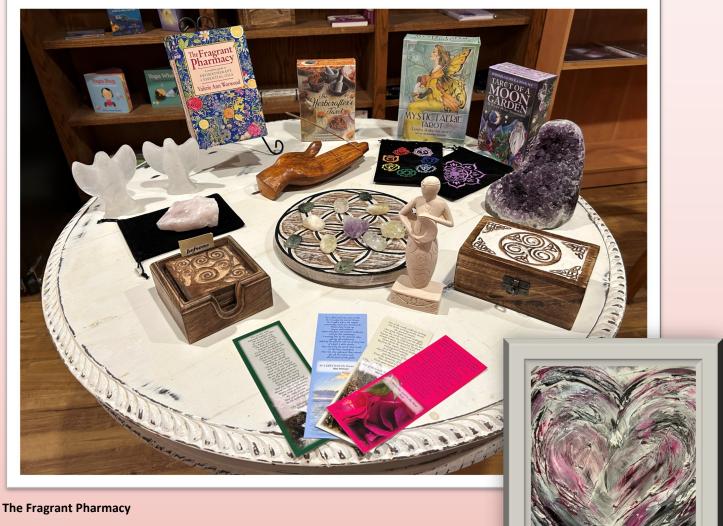

#### BOOK & DECK OF THE SEASON

# Ray's Rreations

- The Herbcrafter's Tarot
- **Mystic Faerie Tarot**
- Tarot of a Moon Garden
- Amethyst Crystal used to dispel negativity and create a peaceful environment
- $\Diamond$ Wooden Box, Triskelion, (a symbol of the Holy Trinity). Hold precious items of crystal jewelry, a favourite Tarot deck
- $\Diamond$ Moon Goddess grants our wishes and guides our dreams. She possesses the ultimate creative power and oversees the life, death and rebirth cycle. The Moon Goddess bestows fertility, independence, courage, strength, confidence, intuition and aids one to become fully developed. She is the symbol of female power and clarity
- Coasters, Tree of Life
- Rose Quartz Crystal is associated with a calming, cooling energy which works on all chakras to gently remove negativity and to reinstate the loving, gentle forces of self-love. The pink colour of rose quartz has been symbolic of love throughout the ages
- Selenite Angels, the name Selenite derives from the Greek goddess Selene, the goddess of the moon. Selenite is popular for purification, soothing nerves, balancing emotions and boosting empathy. It is also used for amplification and cleaning of crystals
- **Handcarved Wooden Incense Holder**
- Tarot Bags, assorted
- Crystal Grid, holding Amethyst, Citrine, and Prehnite with Tourmaline crystals