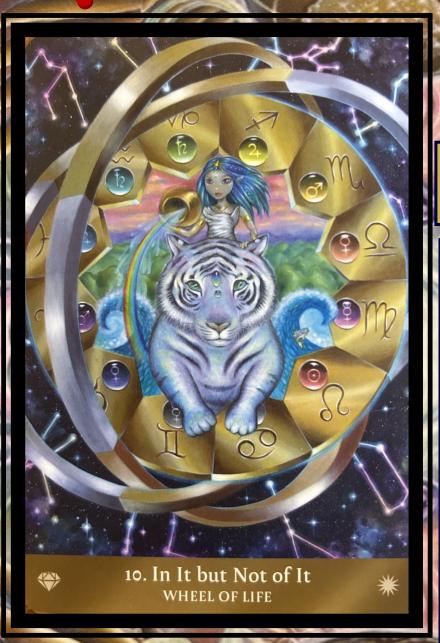

#### CRYSTAL WISDOM

Golden Lepidolite

This stone helps awaken that inner fighter within you, allowing you to channel your entire being into whatever task or idea you may have.

One may find themselves feeling wholesome again, as well a change in your daily attitude. It is truly an uplifting stone that can escalate one into a stage of euphoria during deep meditation sessions. It's one of the more potent stones we've had the opportunity to work with, however it's energies are still subtle enough for sensitive and beginner practitioners.

Lepidolite is a stone of transition. Soft and soothing, it helps to stabilize emotions, invites you to let go of old patterns, and helps reduce anxiety and other stress factors. Lepidolite connects to the third eye chakra but also works on the heart chakra and the crown chakra too, ensuring that you stay connected to love, wisdom, and a higher sense of purpose.

Lepidolite clears electromagnetic pollution and should be placed on computers to absorb their emanations. When Lepidolite takes micalike form its properties are greatly amplified, and this is the most efficient "mopping up" tool. Lepidolite insists on being used for the highest good. It dissipates negativity. It activates and opens the throat, heart, third eye, and crown chakras, clearing blockages and bringing cosmic awareness. This stone aids in shamanic or spiritual journeying and accesses the Akashic Record. It tunes you in to thoughts and feelings from other lives that are creating a blockage in your life now. It can take you forward into the future.

Lepidolite is extremely useful in the reduction of stress and depression. It halts obsessive thoughts, relieves despondency, and overcomes insomnia. Lepidolite contains lithium and is helpful in stabilizing mood swings and bipolar disorders. It is excellent for overcoming any kind of emotional or mental dependency, supportive in releasing from addictions and complaints of all kinds, including anorexia. As a "stone of transition," it releases and reorganizes old psychological and behavioral patterns, inducing change. Lepidolite encourages independence and achieving goals without outside help.

Mentally, Lepidolite stimulates the intellect and analytic qualities. With its power of objectivity and concentration, it speeds up decision-making. Lepidolite focuses on what is important, filtering out extraneous distractions.

Emotionally, Lepidolite enhances standing in your own space, free from the influences of others. It is a calming stone that soothes sleep disturbances and emotional stress, bringing deep emotional healing.

Lepidolite locates the site of dis-ease. Placed on the body over an area of dis-ease, it vibrates gently. Lepidolite relieves allergies, strengthens the immune system, restructures DNA, and enhances the generation of negative ions. It relieves exhaustion, epilepsy, and Alzheimers. It numbs sciatica and neuralgia, and overcomes joint problems. It is a detoxifier for the skin and connective tissue. Lepidolite is excellent for the menopause, especially as a gem elixir. It treats illnesses caused by "sick-building syndrome" or computer stress.

Place or wear as appropriate. Place under pillow for relief from sleep disturbances.

Excerpt from

"THE CRYSTAL BIBLE"

by Judy Hall