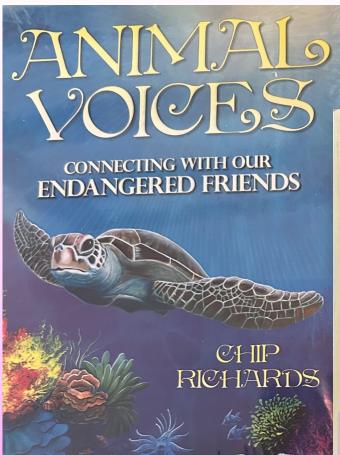

#### WISDOM CARDS FOR KIDS SET INCLUDES 31 CARDS & GUIDEBOOK

Not so long ago, the people of our world knew that all of life was connected to the heartbeat of Mother Earth.

From the mighty whale to the tiny bee, every living being brings a unique and special gift.

When eagle takes flight she helps us see new possibilities.

When gecko calls out he reminds us to listen to our heart.

When the wind changes direction or the sun comes out from

Animal Voices shares the unique messages from our planet's most endangered species. They are calling to all of us now. If you listen closely they will share with you their wisdom and teach you to walk in peace with all of creation.

the clouds, it brings a special message just for you.

Listen to the whispered call of Animal Voices... what message or gift is calling to you?

Children's
Spirit Animal Stories volume II
Written and Told by Dr. Steven D. Farmer