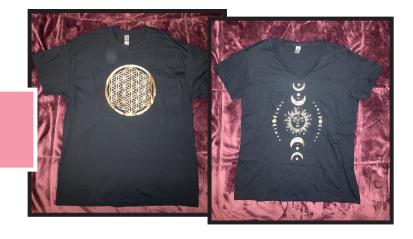

Check out '**Kayleen's Kreations'** for beautiful Gift Baskets filled with all-natural, home-made products as soaps, candles, bodysprays. There are also a variety of t-shirts designed with Sacred Geometry and a variety of custom-designs.