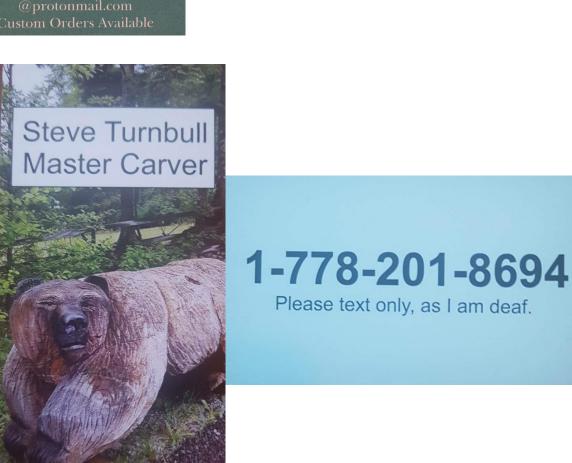

Candle





#### Handmade Headache and Anxiety Relief Essential Oil Sprays

This essential oil spray can help relax muscles and relieve pain from both tension headaches and migraine attacks. It also has anti-inflammatory properties and can protect you against mosquitos. Help yourself feel calmer and restore balance.





### Looking for a Handmade Christmas Gift?

Personalize an essential oil spa gift basket with the chose of 3 different scented candles, 6 different scented soaps, bath salts, essential oil sprays and soft face towels.



### KIDDIE NOOK



### **CONNECTIONS**





### Advertise Here

Reserve Your Spot Today For Next Month's Newsletter (Deadline Every Month Is The 30th) \$5.00/Business Card One Side \$7.50/Business Card Both Sides \$10.00/Half Page

### **CONNECTIONS**







Please text only, as I am deaf.