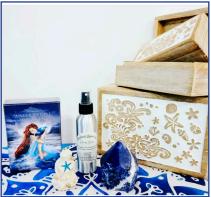

#### Spiritual Gift Box Water Element Inspirtation

- Water Temple Oracle by Suzy Cherub
- Mango Wood Seaside Nesting Boxes, includes 3 sizes
- Kayleen's Kreations Spray made with Pure Essential Oils Of Eucalyptus, Tea Tree, And Lemon
- Sodalite Raw Base Point
- Yemaya, The Mother Goddess of the Oceans