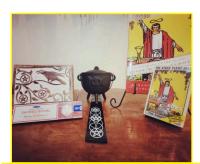

#### Spiritual Gift Box Aspiring Witch

- Wood Carved Box Lined With Black Velvet, Made In India
- Satya Nag Champa Sacred Ritual Incense
- Cast Iron Caulron DisplayingThe Moon Phases,
- Goddess In The Moon Wood Painted Incense Hold-
- er With Pentacle Design
- The Rider Waite Tarot Deck
- The Ultimate Guide To Rider Waite Tarot