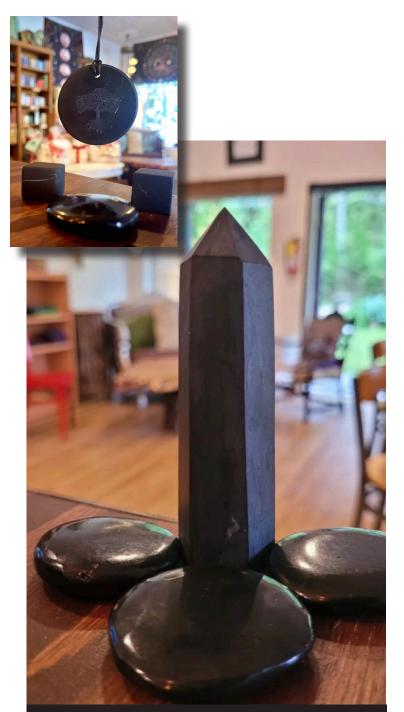

### SHUNGITE

KEY WORDS Cleansing and purification, infusion of spiritual Light, activation of the Light Body, adherence to Truth ELEMENTS Fire, Wind, Storm CHAKRAS All

# CRYSTAL WISDOM

**Shungite** is a natural composition of primarily amorphous graphite (carbon), crystalline silicate particles, and other minerals distributed thoughout the stone. The carbon in Shungite gives it certain catalytic abilities, electroconductivity and chemical resistance. Its complex composition of materials includes carbon, silicon, aluminum, iron, magnesium, sulfur, calcium and phosphorus. Visually, Shungite resembles anthracite coal. It is found in the Karelin region of Russia, near the village of Shunga.

There are two varieties - the first is "Classic Shungite", which is available in larger quantities and has been shaped into spheres, wands, pyramids and tumbled stones; the second is known as "Noble Shungite", which is available only in raw form, has a higher carbon content, and is far rarer.