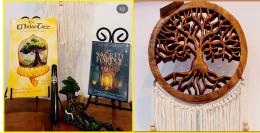

#### Spiritual Gift Box The Spirit Of The Trees

- The Midas Tree, by Dr. Lesley Phillips
- 92.5 Sterling Silver Tree Of Life Ring made in Squamish
- Black Tourmaline Wand is the Ultimate Protection Stone
- The Sacred Forest Oracle Deck by Denise Lynn
- The Tree Of Life Macrame Hanging
- The Green Man Resin Incense Holder