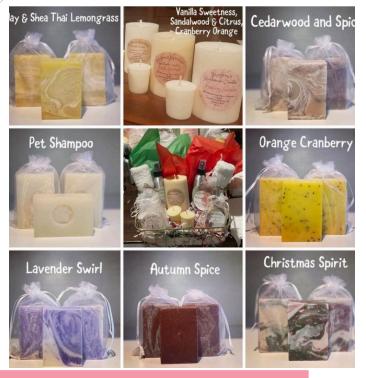

Check out '**Kayleen's Kreations'** for beautiful Gift Baskets filled with all-natural, home-made products as soaps, candles, bodysprays. There are also a variety of t-shirts designed with Sacred Geometry and a variety of custom-designs.

#### Handmade Headache and Anxiety Relief Essential Oil Sprays

This essential oil spray can help relax muscles and relieve pain from both tension headaches and migraine attacks. It also has anti-inflammatory properties and can protect you against mosquitos. Help yourself feel calmer and restore balance.

### Looking for a Handmade Christmas Gift?

Personalize an essential oil spa gift basket with the chose of 3 different scented candles, 6 different scented soaps, bath salts, essential oil sprays and soft face towels.