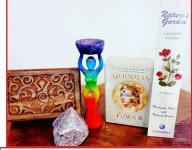

#### Spiritual Gift Box Inner Goddess

- The Goddess Power Oracle Deck
- Purple Lepidolite Raw Base Point
- Natures Garden Lavender Incense
- Chakra Candle
- Holder Goddess
- Goddess Carved Wood
- Box With Earth Designs