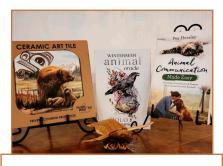

#### Spiritual Gift Box Connection With Animals

- The Animal Oracle
- Animal Communication
  Made Easy
- Ceramic Native Art Wall Hanging, "Guardian Bear" by Sue Coleman
- Parasite Wood Carving Sea Turtle