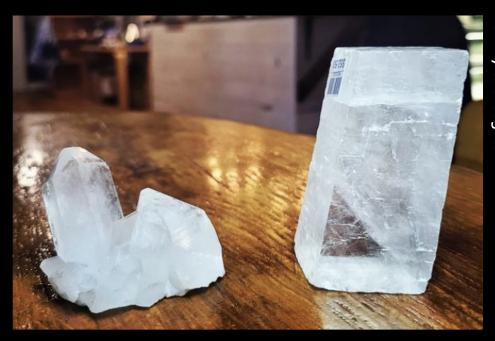

## SHOW

# CASE

Clear Quartz provides receptive energy & clarity to thoughts.

Bringing in Abundance Tools: Citrine Chip Stone Necklace, Citrine Rough Point, Sunstone Tumblestone, Sun Incense Holder, Gateway of Light Activation Oracle Card Deck