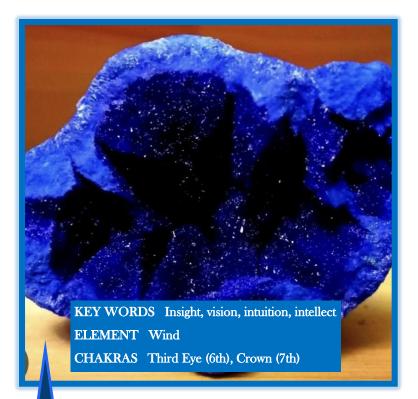

Azurite Crystal in this month's Crystal Wisdom is amazing for clearing chakras, opening the third eye and crown.

Showcased this month are tools for Protection, Clarity of Thought, Bringing in Abundance.

#### THE CRYSTAL BIBLE

Azurite guides psychic and *intuitive* development. It urges the soul toward enlightenment. It cleanses and stimulates the third eye and attunes to spiritual guidance. This crystal enables journeys out of the body to take place easily and safely. It *raises consciousness* to a higher level and gives greater control over spiritual unfoldment. It facilitates entering a *meditative* and *channeling* state. Azurite is a powerful *healing* stone, facilitating psychosomatic understanding of the effect of the mind and emotions of the body.

Mentally, Azurite brings about clear understanding and new perspectives, and expands the mind. It releases long-standing blocks in communication and stimulates memory. Azurite challenges your view of reality and lets go of programmed belief systems to move into the unknown without fear, reaching deeper insights and a new reality. Old beliefs gently rise into the conscious mind to be tested against truth.

Emotionally, Azurite treats throat problems, arthritis and joint problems, aligns the spine,

## **CRYSTAL**

and works at a cellular level to restore any blockages or damage to the brain. It heals kidney, gallbladder, and liver problems, and treats the spleen, thyroid, bones, teeth, and skin and aids detoxification. It encourages the development of the *embryo* in the womb. Azurite has a *special resonance* with the mind and mental processes, mental healing, and stress relief. It can energize and realign the subtle bodies with the physical, *clearing the chakras*.

**POSITION** Wear touching the skin on the right hand or place as appropriate directly on the body, especially on the third eye. May induce palpitations. If so, remove immediately.

**COMBINATION STONE** Azurite with Malachite combines the qualities of the two crystals and is a powerful conductor of energy. It unlocks *spiritual vision*, strengthens the ability to *visualize*, and opens the third eye. At an emotional level it brings deep healing, cleansing ancient blocks, miasms, or thought patterns. It overcomes muscle cramps.

#### **AFFIRMATION**

"I open my mind to new vision, both inner and outer, as I expand my awareness."

Excerpts from "THE CRYSTAL BIBLE"

by Judy Hall

"THE BOOK OF STONES"

by Robert Simmons & Naisha Ahsian

WISDON

#### THE BOOK OF STONES

No stone is a purer embodiment of the *Blue Ray* than Azurite. Its rich dark-blue colour carries the exact frequency of the *third-eye chakra* and is a natural tool for the activation of that energy center. Azurite is a stone of *inner vision* and can abe used for the enhancement of dreams as well as the development of psychic powers. It can stimulate intellect as well as intuition, and it is a helpful aid for those who are studying new or challenging subjects. It is recommended that anyone who is a student, including being a *'student of life,'* carry or wear an Azurite to aid them in the assimilation and retention of new information and ideas. Azurite can also facilitate the agility of mind required to make conceptual leaps and reach new *insights*.

**Azurite** can be used to strengthen the astral and etheric bodies, making ones less vulnerable to psychic attack or attachments. It can be used to seal 'holes in the aura', thus alleviating tendencies to succumb to fatigue. It stimulates all the mind centers, nourishing within self a keen interest in all aspects of one's life and function in society. It is an excellent antidote to boredom, since it opens one's inner eye to a wide array of connections and possibilities. Those engaged in academic pursuits may find the Azurite makes it easier to retain clarity and focus while studying. It can certainly assist one in making new connections between seemingly unrelated fields of knowledge. It is a stone of synthesis, whereby the discovery of new commonalities and links between different ideas leads to higher levels of understanding of life and the world. Azurite is a stone which opens the door to inner discovery. Azurite is a stone of insight and vision. It is an excellent ally for opening and clearing the third-eye and crown chakras, stimulating psychic and intuitive ability and aligning inner vision to higher guidance. Azurite can assist in exploring past or alternate lifetimes, and in recovering information and knowledge from those lifetimes.

**Azurite**'s ability to stimulate inner sight is also useful for the spiritual seeker. As seekers, we must constantly *monitor* our thoughts and motives in a effort to better ourselves mentally, psychically and spiritually. As humans, our *egos* are often driving forces in our motives and actions. Azurite lends us the inner sight to honestly see where our *motives* are based. The true spiritual seeker will use one's intuitive abilities and inner sight for the *highest good of all beings*, not for personal gain or ego fulfillment. Azurite can easily cause the ego's 'house of cards' to tumble down, revealing the truth behind the illusion our ego would have us see.

**Azurite** also gives one the ability to 'read between the lines' in what others would have us believe. It is a great aid to *non-judgmental discernment*, because it allows one to understand the *true motives* in others as well as oneself. Azurite is an excellent ally to employ when undertaking business or personal *partnerships*, as it helps the *truth rise* to the surface.

**Azurite** is a *classic ally* for the psychic, medium, channel or other intuitive *Light worker*. It enhances one's psi powers and helps one maintain *objectivity* and *accuracy*. It assists one in *clearly interpreting* psychic information without placing one's own opinion, judgments or experiences into the mix. It is *stimulating* to the mind and can help with learning, *memorizing*, writing, lecturing or other tasks having to do with the orderly presentation or integration of information. It is an excellent stone to take into testing situations or negotiations.

SPIRITUAL Azurite opens the third eye and crown, stimulating psychic powers, assisting in past-life recall and bringing an increased sense of connection to the Divine. It helps one sense the truth in a situation and protects one from being misled. It allows one to understand others' motives and to act in alignment with Spirit. It helps psychics and other intuitive counselors improve the accuracy of their interpretations.

**EMOTIONAL** Falsehood stems from fear. Azurite has the ability to help one understand the *root of one's fears* when one is habitually un-truthful of deceptive. It can lend one the *courage* to correct these patterns and to be more clear and truthful to oneself and others.

**PHYSICAL** Azurite is helpful in all issues of the brain and head. It can help soothe migraines, lessen tinnitus, and balance vertigo.