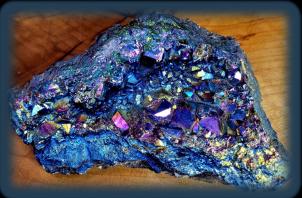

Azurite Crystal in this month's Crystal Wisdom is amazing for clearing chakras, opening the third eye and crown.

Showcased this month are tools for Protection, Clarity of Thought, Bringing in Abundance.

#### THE CRYSTAL BIBLE

Azurite guides psychic and *intuitive* development. It urges the soul toward enlightenment. It cleanses and stimulates the third eye and attunes to spiritual guidance. This crystal enables journeys out of the body to take place easily and safely. It *raises consciousness* to a higher level and gives greater control over spiritual unfoldment. It facilitates entering a *meditative* and *channeling* state. Azurite is a powerful *healing* stone, facilitating psychosomatic understanding of the effect of the mind and emotions of the body.

#### THE BOOK OF STONES

No stone is a purer embodiment of the *Blue Ray* than Azurite. Its rich dark-blue colour carries the exact frequency of the *third-eye chakra* and is a natural tool for the activation of that energy center. Azurite is a stone of *inner vision* and can abe used for the enhancement of dreams as well as the development of psychic powers. It can stimulate intellect as well as intuition, and it is a helpful aid for those who are studying new or challenging subjects. It is recommended that anyone who is a student, including being a *'student of life,'* carry or wear an Azurite to aid them in the assimilation and retention of new information and ideas. Azurite can also facilitate the agility of mind required to make conceptual leaps and reach new *insights*.