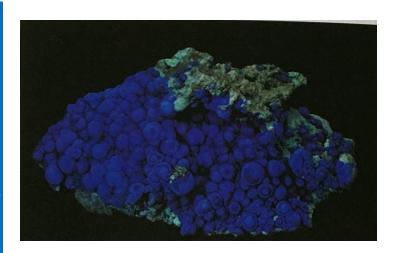

Azurite Crystal in this month's Crystal Wisdom is amazing for clearing chakras, opening the third eye and crown.

Showcased this month are tools for Protection, Clarity of Thought, Bringing in Abundance.

#### THE BOOK OF STONES

No stone is a purer embodiment of the *Blue Ray* than Azurite. Its rich dark-blue colour carries the exact frequency of the *third-eye chakra* and is a natural tool for the activation of that energy center. Azurite is a stone of *inner vision* and can abe used for the enhancement of dreams as well as the development of psychic powers. It can stimulate intellect as well as intuition, and it is a helpful aid for those who are studying new or challenging subjects. It is recommended that anyone who is a student, including being a *'student of life,'* carry or wear an Azurite to aid them in the assimilation and retention of new information and ideas. Azurite can also facilitate the agility of mind required to make conceptual leaps and reach new *insights*.

**Azurite** can be used to strengthen the astral and etheric bodies, making ones less vulnerable to psychic attack or attachments. It can be used to seal 'holes in the aura', thus alleviating tendencies to succumb to fatigue. It stimulates all the mind centers, nourishing within self a keen interest in all aspects of one's life and function in society. It is an excellent antidote to boredom, since it opens one's inner eye to a wide array of connections and possibilities. Those engaged in academic pursuits may find the Azurite makes it easier to retain clarity and focus while studying. It can certainly assist one in making new connections between seemingly unrelated fields of knowledge. It is a stone of synthesis, whereby the discovery of new commonalities and links between different ideas leads to higher levels of understanding of life and the world. Azurite is a stone which opens the door to inner discovery. Azurite is a stone of insight and vision. It is an excellent ally for opening and clearing the third-eye and crown chakras, stimulating psychic and intuitive ability and aligning inner vision to higher guidance. Azurite can assist in exploring past or alternate lifetimes, and in recovering information and knowledge from those lifetimes.