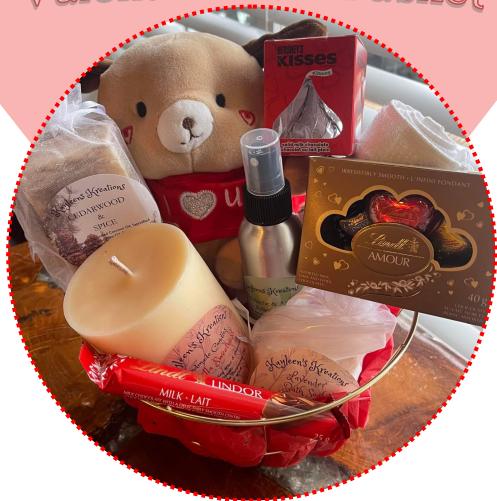

Moon Theme Pieces: Moon Phase DreaamCatcher, Wood Sun & Moon Pendulum Mat, Resin Silver & Blue Moon Incense Holder, Selenite Tower, Moonstone Bracelet

Valentine Gift Basket