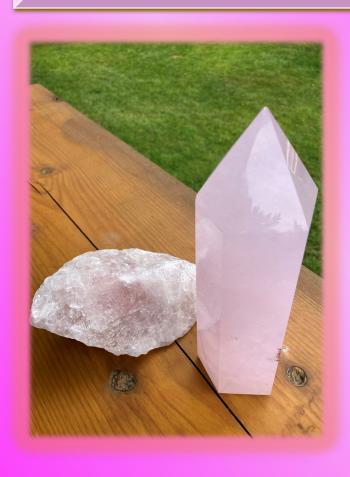

# Crystal Wisdom

HEALING Rose Quartz strengthens the physical heart and circulatory system and releases impurities from body fluids. Placed on the thymus, Rose Quartz aids chest and lung problems. It heals the kidneys and adrenals and alleviates vertigo. Rose Quartz is said to increase fertility. The stone of elixir soothes burns and blistering and smooths the complexion. It is helpful in Alzheimer's, Parkinson's, and senile dementia.

**POSITION** Wear, especially over the heart. Place on the heart, thymus, or in relationship corner of room.

Rose Quartz is the stone of unconditional love and infinite peace. It is the most important crystal for the heart and the heart chakra, teaching the true essence of love. It purifies and opens the heart at all levels, and brings deep inner healing and self-love. It is calming, reassuring, and excellent for use in trauma or crisis.

If you want to attract love, look no further than romantic Rose Quartz. Placed by your bed or in the relationship corner of your home, it is so effective in drawing love and relationships toward you that it often needs Amethyst to calm things down in existing relationships, it will restore trust and harmony, and encourage unconditional love.

Rose Quartz gently draws off negative energy and replaces it with loving vibes. It strengthens empathy and sensitivity and aids the acceptance of necessary change. It is an excellent stone for mid-life crisis. Holding Rose Quartz enhances positive affirmations. The stone can then remind you of your intention. This beautiful stone promotes receptivity to beauty of all kinds.

Emotionally, Rose Quartz is the finest healer. Releasing unexpressed emotions and heartache and transmuting emotional conditioning that no longer serves, it soothes internalized pain and heals deprivation. If you have never received love, Rose Quartz opens your heart so that you become receptive. If you have loved and lost, it comforts your grief. Rose Quartz teaches you how to love yourself, vital if you have thought yourself unlovable. You cannot accept love from others nor love them unless you love yourself. This stone encourages self-forgiveness and acceptance, and invokes self-trust and self-worth.