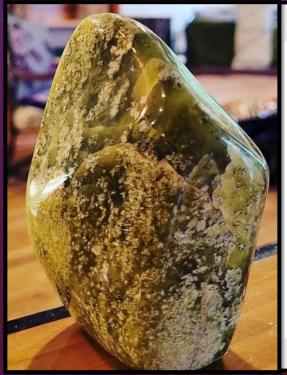

#### Vesuvianite

Vesuvianite is such a beautiful earth stone known for its grounding affects and connection to mother earth. Does not resemble moss and earth?

Vesuvianiye is also known as the 'charm of light'. It is a grounding stone that also connects you to your Solar Plexus, Heart, and Crown Chakras making it easier to align personal will with promptings of the heart. This alignment of the will and the heart is of most importance, for it describes the solution of the battle between the ego and the Self. When ego, which often has control of the will, surrenders its command of the heart (ones true self) then one can become whole again.