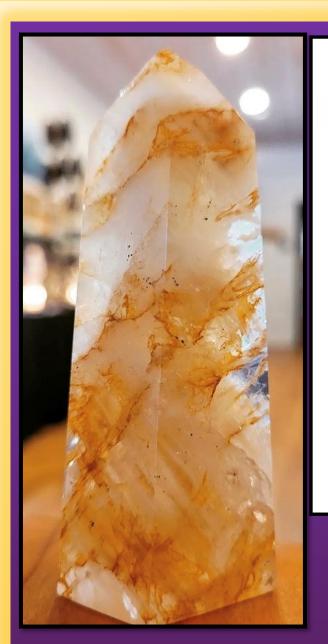

#### **Golden Healer**

connects us to the Golden Ray, the golden light of Universal Life Force, Divine Spirit, Source, or Creation, and is considered one of the Master Healers. It allows the Golden Ray to flow into the body through the Crown Chakra.

This highest vibrational energy spreads its golden light throughout the body as it clears blockages and imbalances that ready the body for multi-level healing, and even reaches into our very cells to activate our crystalline, 12-strand DNA. Its energy is powerful, yet gentle, and soothing.

Golden Healer is used to raise our energy vibration or frequency, which can facilitate spiritual communications over a long distance, including between worlds and dimensions. Meditation with Golden Healer connects us with Source energy. This is a powerful piece that enhances joy, peace, and oneness.