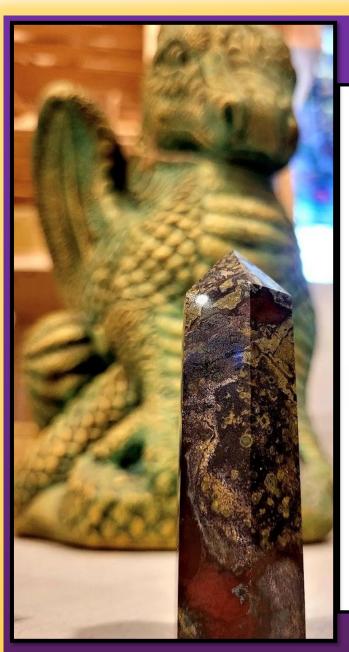

#### **Dragon Blood Jasper's**

deep green represents a dragon's tough skin with a loving heart. Dragons are promoters of justice and protectors of life. The deep red represents the dragon's blood, igniting the fire within to increase physical strength, courage, confidence, endurance, and focus. The frequency of the stone helps bring the mind and body into a state of calm aiding a person in setting and achieving goals, ignite creativity, and the pursuit to right all wrongs. Dragon's Blood will aid in the healing journey of self discovery, and self love. Powerful when paired with Labradorite, known as a talisman of the Dragon's heart.

Dragon's Blood opens the heart chakra to strength, and expression. To stand up for what is right and just. It harmonizes the body by balancing the masculine and feminine energies, which balance the intellectual, emotional, physical, and auric energies. This opens up the heart and releases fears. It also protects the heart chakra building an energetic shield around it. By opening your heart chakra, you will feel an uplifting energy that will make you more willing to embrace change and explore new experiences.