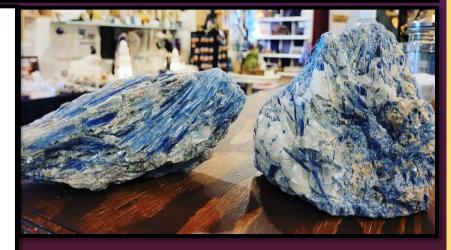

#### **Blue Kyanite**

What a wonderful stone Blue Kyanite is! It aids in opening the throat chakra, encouraging communication and self-expression. It cuts through fears and blockages, helping to speak one's truth. Kyanite intiates psychic ability, promoting communication with higher beings, and can be used to open the third eye during meditation or healing sessions. It can be used to enhance telepathy between two people and to transmit energy from healer to client.

Kyanite is a gemstone that does not accumulate negative energies, and it therefore never need to be cleansed or cleared. As the energy of kyanite is all but unlimited, it is said to be one of the best gemstones for use as an attunement stone. Kyanite is known to induce tranquility.