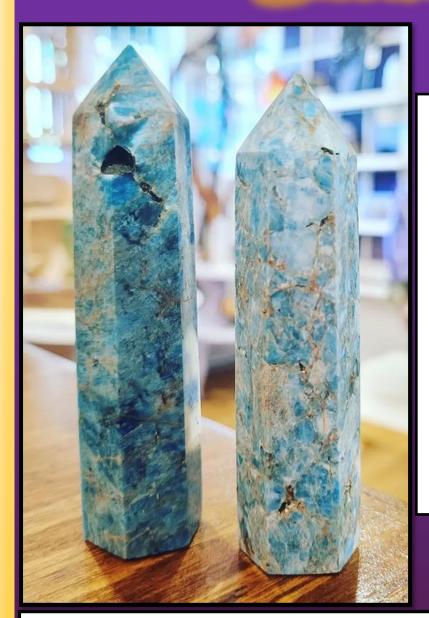

#### Blue Apatite is a stone

of manifestation attuned to the future, activating psychic abilities and allowing expansion of knowledge. Apatite will stimulate the intellect and brings ideas from the mind down into the earth realm through realizations. This stone allows for a deeper dive and reflection into one's self, seeking self-insight and inner clarity.

Blue Apatite is known to increase the strength and frequency of lucid dreaming. Placing a piece in your pillow case will allow increased visionary states that will strengthen as you become attuned to another realm. Blue Apatite will also aid in astral projection and allow for "vertical vision", being able to see all levels of consciousness working harmoniously.

Due to Apatite's strength, we encourage you to work with it during long meditation sessions. It's vibrations attract guides and other entities, and assists in communication with them. Anyone working on strengthing and unlocking their highest intuition and vision, Blue Apatite is the stone for you.