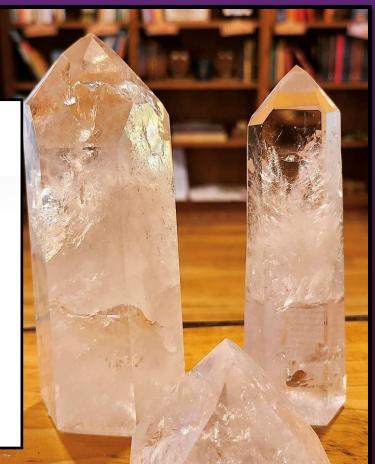

#### Clear Quartz is known

as the "master healer" and will amplify energy and thought, as well as the effect of other crystals. It absorbs, stores, releases and regulates energy. Clear Quartz draws off negative energy of all kinds, neutralizing background radiation, including electromagnetic smog or petrochemical emanations. It balances and revitalizes the physical, mental, emotional and spiritual planes, cleanses and enhances the organs and subtle bodies and acts as a deep soul cleanser—connecting the physical dimension with the mind. The Clear Quartz crystal meaning is known for its high vibrations. By clearing your mind, body, and spirit of any clutter, a Clear Quartz crystal can help you align with your highest self and live at your highest potential.