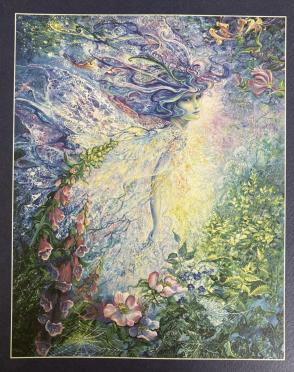

### ENCHANTED FAIRIES COLORING BOOK

#### \* JOSEPHINE WALL

Josephine Wall is one of the most popular and well-known fantasy artists of our time. Enchanted Fairies is a collection of her most loved fairy artworks as a coloring book.

In these pages, both budding and experienced coloring artists will delve into the intricate detail of Josephine's exquisite paintings and connect with the magical worlds depicted in her art. Long-time fans of her work will relish this opportunity to re-interpret her best-known pieces, coloring them with a palette all their own, while coloring addicts will delight in the endless potential of this artwork, so perfectly suited to line-work coloring.

Each of the 45 coloring patterns features a short commentary by the artist offering insights into the stories behind the original paintings to satisfy the curiosity of her many fans.